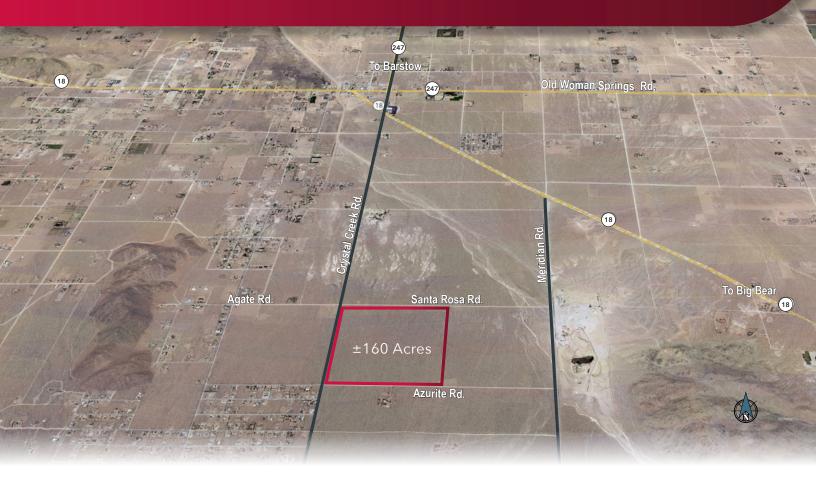

## FOR SALE

LEE & ASSOCIATES
COMMERCIAL REAL ESTATE SERVICES

S.E. CORNER CRYSTAL CREEK & AGATE ROADS, LUCERNE VALLEY, CALIFORNIA

±160 Acres

## **PROPERTY HIGHLIGHTS**

- ±2 miles s/o Highways 18 & 247 (Old Woman Springs Road) Intersection
- Zoning LV / RL-20 (Rural Living, 20 acre minimum)
- Crystal Creek Road Paved to Site
- Well-Managed Aquifer, ±600 feet below Property Surface
- Electric & Telephone Utilities on South Property Line