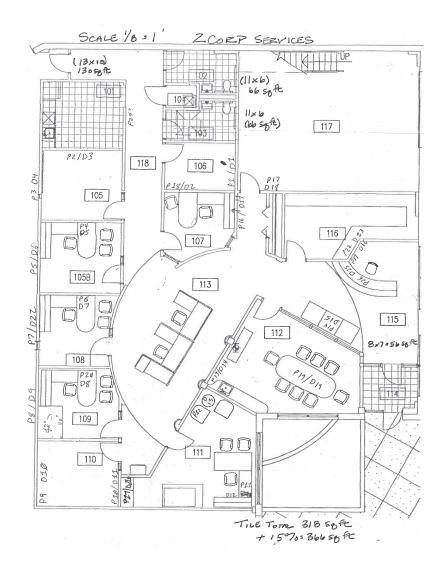

#### UNIT H - 4,400 SF

- 7 PRIVATE OFFICES
- MOVE-IN READY
- FURNITURE AVAILABLE
- LEASE RATE: \$13.75 PSF GROSS