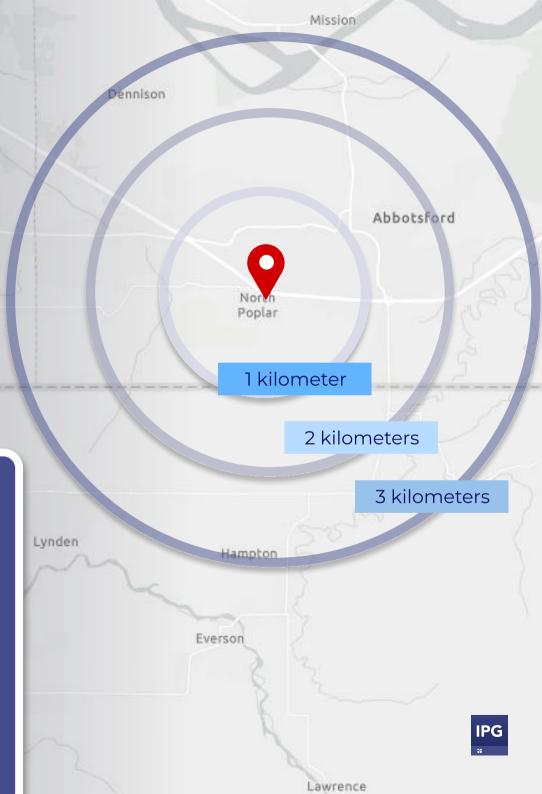

# DEMOGRAPHICS

#### Langley

This property is located on the northwest side of Poplar in Abbotsford, just a few minutes away from the Trans-Canada Highway and Abbotsford International Airport.

The location is about 20 minutes from the US border and only a few minutes' drive to the centre of Abbotsford city.

|                                     | 1 km      | 2 km     | 3 km       |  |
|-------------------------------------|-----------|----------|------------|--|
| Population<br>(2024)                | 1,564     | 13,827   | 39,407     |  |
| Population<br>(2025)                | 1,536     | 13,765   | 39,308     |  |
| Projected Annual Growth (2024-2025) | -1.79%    | -0.44%   | -0.25%     |  |
| Median Age                          | 39.8      | 38.6     | 40         |  |
| Average Household<br>Income (2024)  | \$108,533 | \$104,77 | \$1105,841 |  |
| Average Persons Per<br>Household    | 3         | 3        | 3          |  |