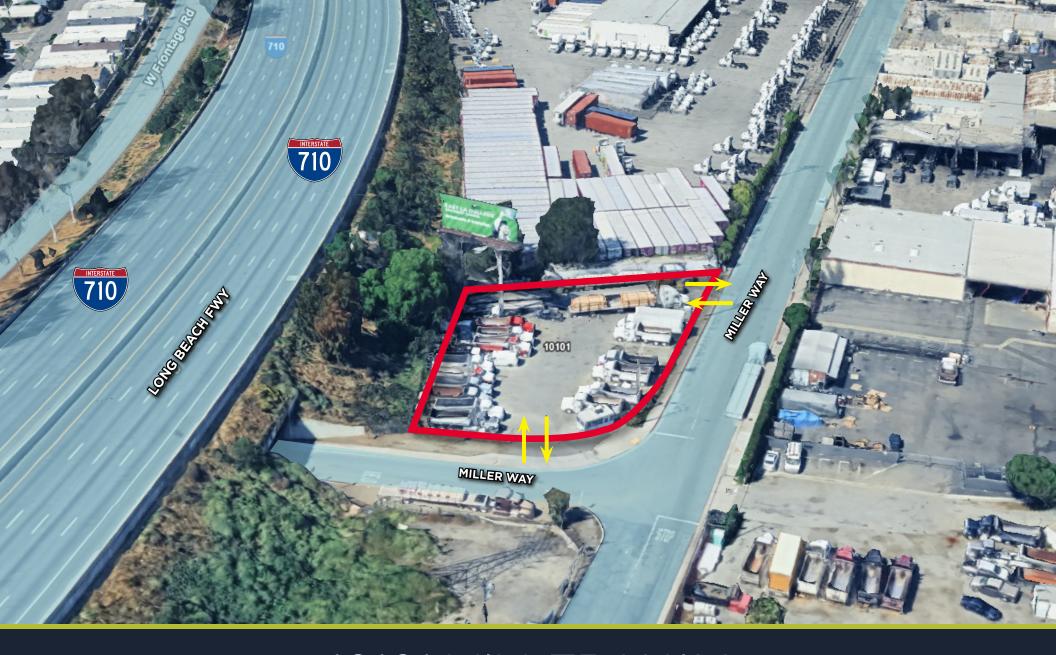

## 10101 MILLER WAY south gate, ca 90280

18,839 SF

## PROPERTY HIGHLIGHTS

Sale Price: \$1,680,000 (\$89.18 plsf)

Available SF: 18,839

Specific Use: Industrial (Parking / Industrial Outdoor Storage) - Buyer to confirm

Zoning: M3

APN: 6332-014-023