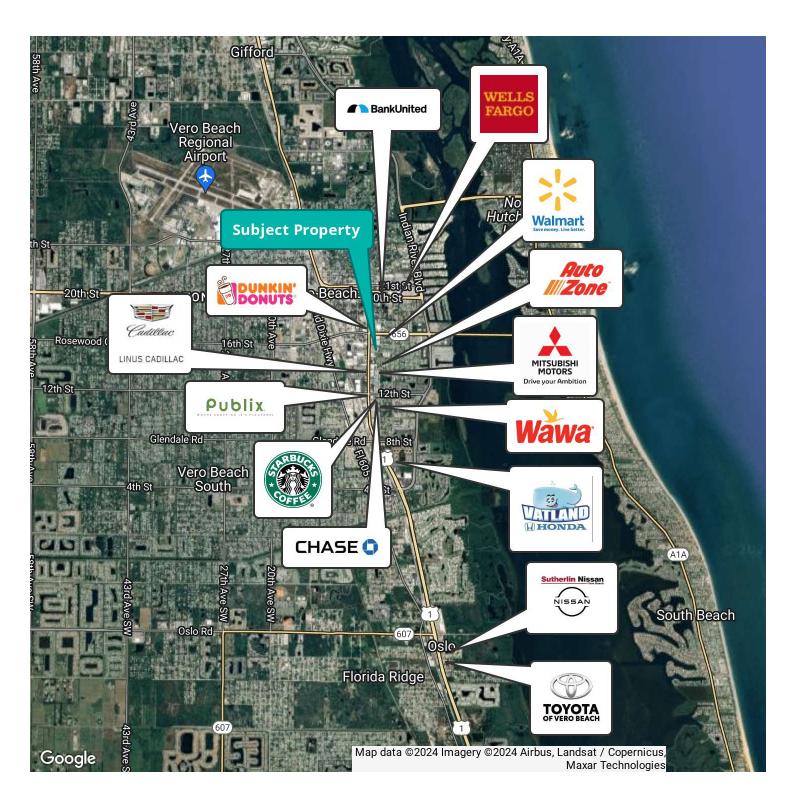

# **Building Information**

Building Size19,200 SFYear Built1975Number Of Floors2Free StandingYes

#### **Zoning / Land Use Details**

Zoning CG - Commercial General, Indian River County Land Use: Mixed Use, Off/Res (1200)

#### **Property Details**

Property Type Commercial
Property Subtype Store/Office
Lot Size 0.74 Acres
APN# 33391200010002000013.0

#### **Parking**

Parking Type Surface
Number Of Spaces 30

#### **Utilities**

ElectricFPLWasteSepticWaterIndian River County UtilitiesFlood ZoneXWaterIndian River County UtilitiesElectricityFPL





### **Additional Photos**

760 15TH PL

# FOR SALE







## **Additional Photos**

760 15TH PL

## FOR SALE





### **Additional Photos**

760 15TH PL

## FOR SALE





## **Boundary Survey**





## **Location Map**







### Retailer Map







## Demographics Map



| POPULATION                            | 1 MILE | 3 MILES           | 5 MILES               |
|---------------------------------------|--------|-------------------|-----------------------|
| Total population                      | 8,446  | 43,793            | 96,971                |
| Median age                            | 48     | 51                | 50                    |
| Median age (Male)                     | 46     | 49                | 49                    |
| Median age (Female)                   | 49     | 52                | 51                    |
|                                       |        |                   |                       |
| HOUSEHOLDS & INCOME                   | 1 MILE | 3 MILES           | 5 MILES               |
| HOUSEHOLD