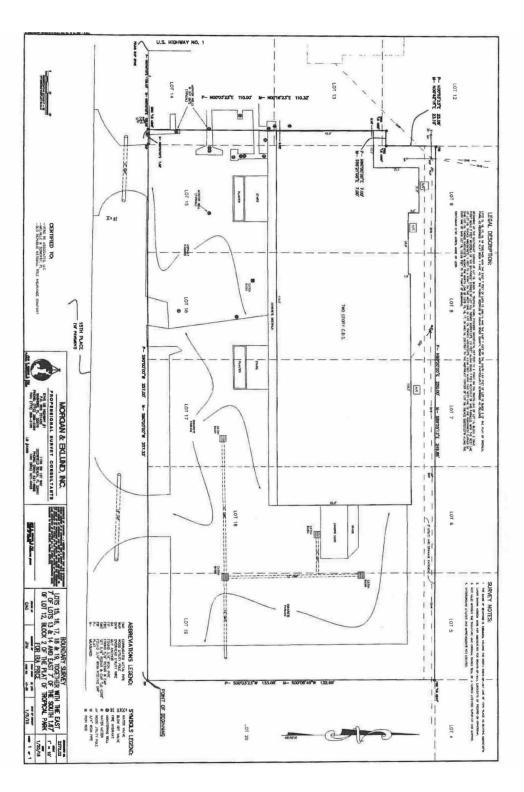

rket Vero Beach
Cross Streets US-1 & 15th Pl

#### **Building Information**

Building Size19,200 SFYear Built1975Number Of Floors2Free StandingYes

#### **Zoning / Land Use Details**

Zoning CG - Commercial General, Indian River County Land Use: Mixed Use, Off/Res (1200)

#### **Property Details**

Property Type Commercial
Property Subtype Store/Office
Lot Size 0.74 Acres
APN# 33391200010002000013.0

#### **Parking**

Parking Type Surface
Number Of Spaces 30

#### **Utilities**

ElectricFPLWasteSepticWaterIndian River County UtilitiesFlood ZoneXWaterIndian River County UtilitiesElectricityFPL





### **Additional Photos**

760 15TH PL

# FOR SALE







## **Additional Photos**

760 15TH PL

## FOR SALE





### **Additional Photos**

760 15TH PL

## FOR SALE





## **Boundary Survey**





## **Location Map**







### Retailer Map







## Demographics Map



| POPULATION                            | 1 MILE | 3 MILES           | 5 MILES               |
|---------------------------------------|--------|-------------------|-----------------------|
| Total population                      | 8,446  | 43,793            | 96,971                |
| Median age                            | 48     | 51                | 50                    |
| Median age (Male)                     | 46     | 49                | 49                    |
| Median age (Female)                   | 49     | 52                | 51                    |
|                                       |        |                   |                       |
| HOUSEHOLDS & INCOME                   | 1 MILE | 3 MILE