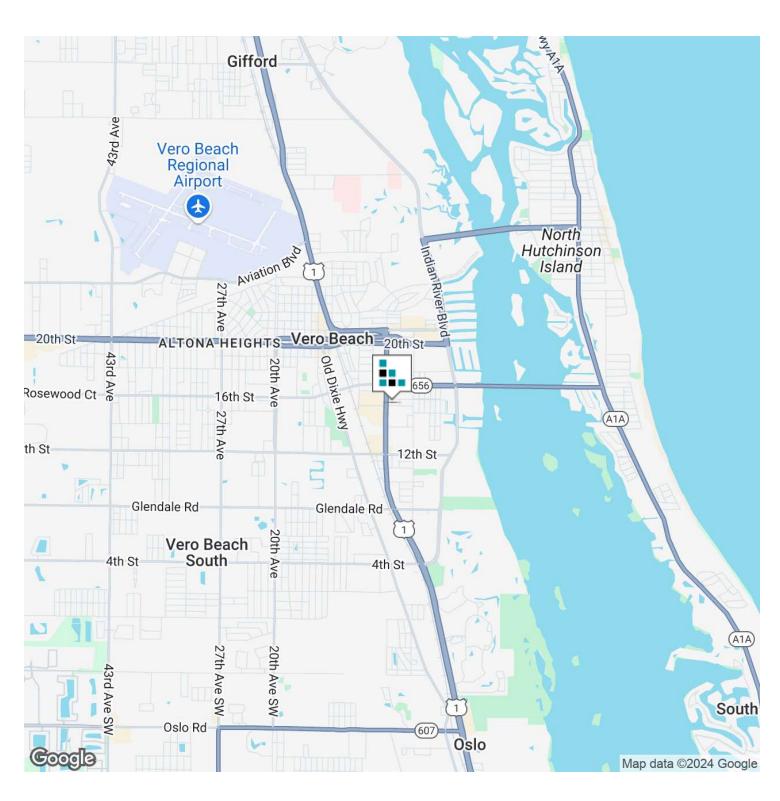

eets US-1 & 15th Pl

#### **Building Information**

Building Size19,200 SFYear Built1975Number Of Floors2Free StandingYes

#### **Zoning / Land Use Details**

Zoning CG - Commercial General, Indian River County Land Use: Mixed Use, Off/Res (1200)

#### **Property Details**

Property Type Commercial
Property Subtype Store/Office
Lot Size 0.74 Acres
APN# 33391200010002000013.0

#### **Parking**

Parking Type Surface
Number Of Spaces 30

#### **Utilities**

ElectricFPLWasteSepticWaterIndian River County UtilitiesFlood ZoneXWaterIndian River County UtilitiesElectricityFPL





### **Additional Photos**

760 15TH PL

# FOR SALE







## **Additional Photos**

760 15TH PL

## FOR SALE





### **Additional Photos**

760 15TH PL

## FOR SALE





## **Boundary Survey**





## **Location Map**







### Retailer Map







## Demographics Map



| POPULATION                            | 1 MILE | 3 MILES           | 5 MILES               |
|---------------------------------------|--------|-------------------|-----------------------|
| Total population                      | 8,446  | 43,793            | 96,971                |
| Median age                            | 48     | 51                | 50                    |
| Median age (Male)                     | 46     | 49                | 49                    |
| Median age (Female)                   | 49     | 52                | 51                    |
|                                       |        |                   |                       |
| HOUSEHOLDS & INCOME                   | 1 MILE | 3 MILES           | 5 MILES