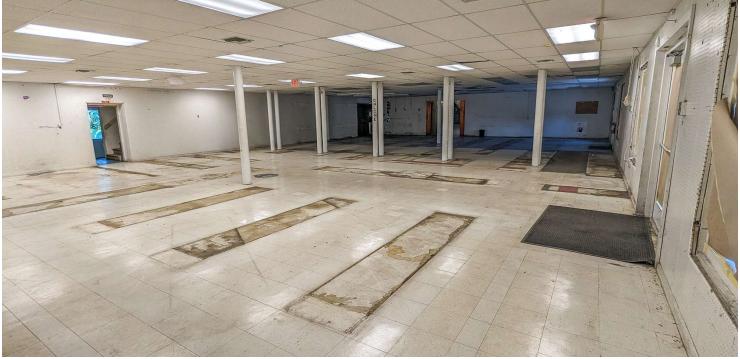

y/Township Indian River
Market Vero Beach
Cross Streets US-1 & 15th Pl

#### **Building Information**

Building Size19,200 SFYear Built1975Number Of Floors2Free StandingYes

#### **Zoning / Land Use Details**

Zoning CG - Commercial General, Indian River County Land Use: Mixed Use, Off/Res (1200)

#### **Property Details**

Property Type Commercial
Property Subtype Store/Office
Lot Size 0.74 Acres
APN# 33391200010002000013.0

#### **Parking**

Parking Type Surface
Number Of Spaces 30

#### **Utilities**

ElectricFPLWasteSepticWaterIndian River County UtilitiesFlood ZoneXWaterIndian River County UtilitiesElectricityFPL





### **Additional Photos**

760 15TH PL

# FOR SALE







## **Additional Photos**

760 15TH PL

## FOR SALE





### **Additional Photos**

760 15TH PL

## FOR SALE





## **Boundary Survey**





## **Location Map**







### Retailer Map







## Demographics Map



| POPULATION                            | 1 MILE | 3 MILES           | 5 MILES               |
|---------------------------------------|--------|-------------------|-----------------------|
| Total population                      | 8,446  | 43,793            | 96,971                |
| Median age                            | 48     | 51                | 50                    |
| Median age (Male)                     | 46     | 49                | 49                    |
| Median age (Female)                   | 49     | 52                | 51                    |
|                                       |        |                   |                       |
| HOUSEHOLDS & INCOME