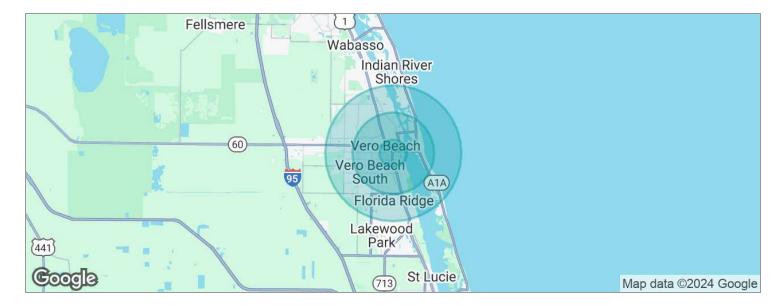

Building Size19,200 SFYear Built1975Number Of Floors2Free StandingYes

#### **Zoning / Land Use Details**

Zoning CG - Commercial General, Indian River County Land Use: Mixed Use, Off/Res (1200)

#### **Property Details**

Property Type Commercial
Property Subtype Store/Office
Lot Size 0.74 Acres
APN# 33391200010002000013.0

#### **Parking**

Parking Type Surface
Number Of Spaces 30

#### **Utilities**

ElectricFPLWasteSepticWaterIndian River County UtilitiesFlood ZoneXWaterIndian River County UtilitiesElectricityFPL





### **Additional Photos**

760 15TH PL

# FOR SALE







## **Additional Photos**

760 15TH PL

## FOR SALE





### **Additional Photos**

760 15TH PL

## FOR SALE





## **Boundary Survey**





## **Location Map**







### Retailer Map







## Demographics Map



| POPULATION                            | 1 MILE | 3 MILES           | 5 MILES               |
|---------------------------------------|--------|-------------------|-----------------------|
| Total population                      | 8,446  | 43,793            | 96,971                |
| Median age                            | 48     | 51                | 50                    |
| Median age (Male)                     | 46     | 49                | 49                    |
| Median age (Female)                   | 49     | 52                | 51                    |
|                                       |        |                   |                       |
| HOUSEHOLDS & INCOME                   | 1 MILE | 3 MILES           | 5 MILES               |
| HOUSEHOLDS & INCOME  Total household