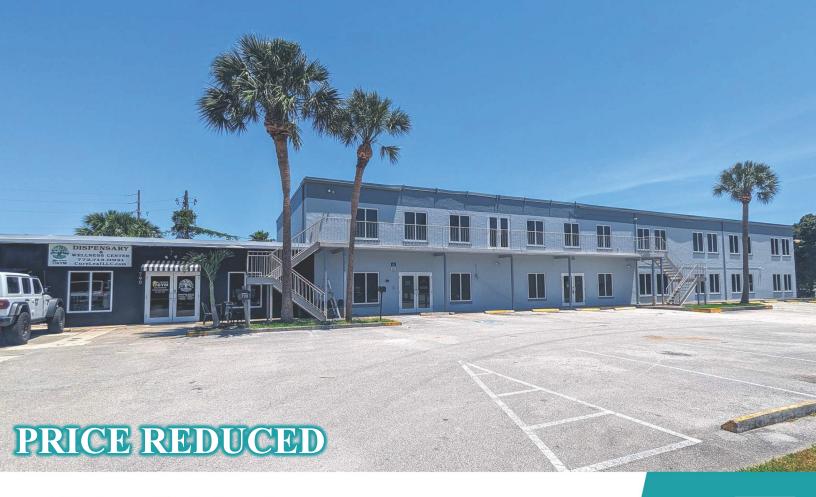

# FOR SALE

760 15th Pl

760 15th Pl

Vero Beach, FL 32960

### **PRICE REDUCED**

#### PROPERTY OVERVIEW

19,200sf +/- 2 story mixed use CBS building featuring solid Twin T concrete roof and 2nd floor construction. 2 story portion of the building consists of a total of 17,200sf +/- (8,600sf 1st floor & 8,600sf 2nd floor). Ground level includes an additional integrated section separately demised 2,000sf end cap space currently leased. (1) loading dock, asphalt parking lot with approximately (30) parking spaces. Newly installed impact glass and doors. (2) 4 ton roof top HVAC units covering the primary 17,200sf.