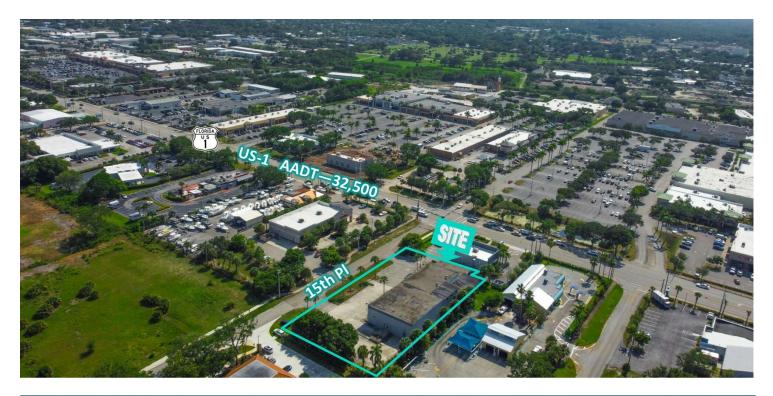

## **Location Map**

#### **LOCATION OVERVIEW**

Located in central US-1 retail corridor of Vero Beach. .74ac. Zoned General Commercial (CG), Indian River County. Close to car dealerships and multiple daily needs retail. Short distance to Vero Beachside.