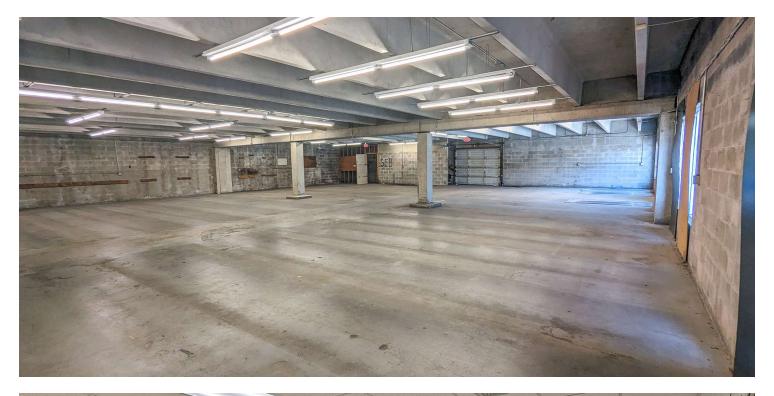

nty/Township Indian River
Market Vero Beach
Cross Streets US-1 & 15th Pl

#### **Building Information**

Building Size19,200 SFYear Built1975Number Of Floors2Free StandingYes

#### **Zoning / Land Use Details**

Zoning CG - Commercial General, Indian River County Land Use: Mixed Use, Off/Res (1200)

#### **Property Details**

Property Type Commercial
Property Subtype Store/Office
Lot Size 0.74 Acres
APN# 33391200010002000013.0

#### **Parking**

Parking Type Surface
Number Of Spaces 30

#### **Utilities**

ElectricFPLWasteSepticWaterIndian River County UtilitiesFlood ZoneXWaterIndian River County UtilitiesElectricityFPL





### **Additional Photos**

760 15TH PL

# FOR SALE







## **Additional Photos**

760 15TH PL

## FOR SALE





### **Additional Photos**

760 15TH PL

## FOR SALE





## **Boundary Survey**





## **Location Map**







### Retailer Map







## Demographics Map



| POPULATION                            | 1 MILE | 3 MILES           | 5 MILES               |
|---------------------------------------|--------|-------------------|-----------------------|
| Total population                      | 8,446  | 43,793            | 96,971                |
| Median age                            | 48     | 51                | 50                    |
| Median age (Male)                     | 46     | 49                | 49                    |
| Median age (Female)                   | 49     | 52                | 51                    |
|                                       |        |                   |                       |
| HOUSEHOLDS & INCOME