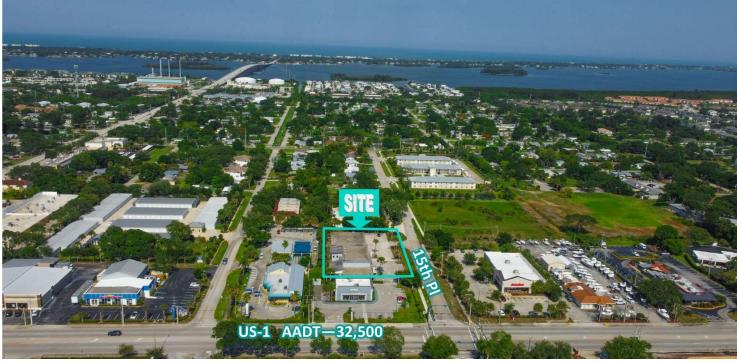

### Retailer Map

#### **LOCATION OVERVIEW**

Located in central US-1 retail corridor of Vero Beach. .74ac. Zoned General Commercial (CG), Indian River County. Close to car dealerships and multiple daily needs retail. Short distance to Vero Beachside.