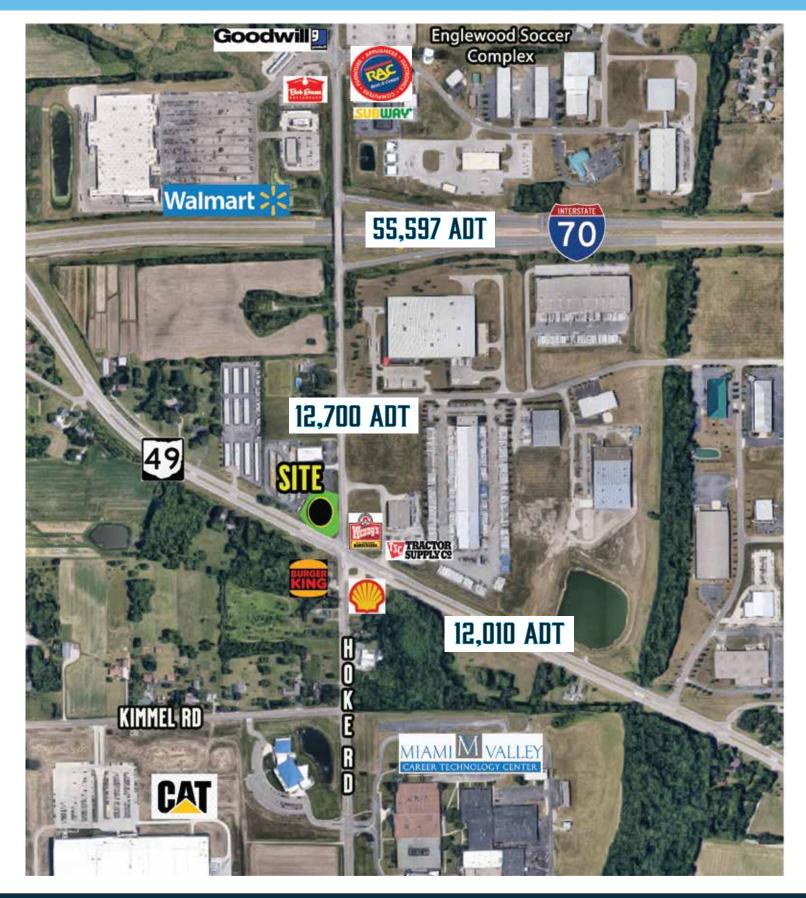

## 7437 SALEM AVE. CLAYTON, OH 45315

1/8 MILE TO THE 1.4 MILLION SF CATERPILLAR FACILITY, WHICH STAFFS MORE THAN 600 EMPLOYEES, AND MIAMI VALLEY CAREER TECHNOLOGY CENTER WITH 2,200 STUDENTS/STAFF DAILY, AND ENGLEWOOD INDUSTRIAL PARK

- 1.073 +/- ACRES
- PRIME HARD CORNER LOT FOR DEVELOPMENT. IDEAL FOR MULTIPLE RETAIL USES AND QUICK SERVICE RESTAURANT USES.
- AT SIGNALIZED INTERSECTION OF ST. Rt. 49 & Hoke Rd.
- 300' +/- OF FRONTAGE ALONG ST. RT. 49
- ZONED C-2 FOR HIGHWAY COMMERCIAL DISTRICT
- CLOSE PROXIMITY TO WAL-MART SUPERCENTER, RETAIL & RESTAURANTS
- 1/8 MILE FROM THE 1-70/HOKE RD INTERCHANGE
- POPULATION OF CLAYTON & ENGLEWOOD MORE THAN 26,700 RESIDENTS WITH AVERAGE HOUSEHOLD INCOME OF \$74,437