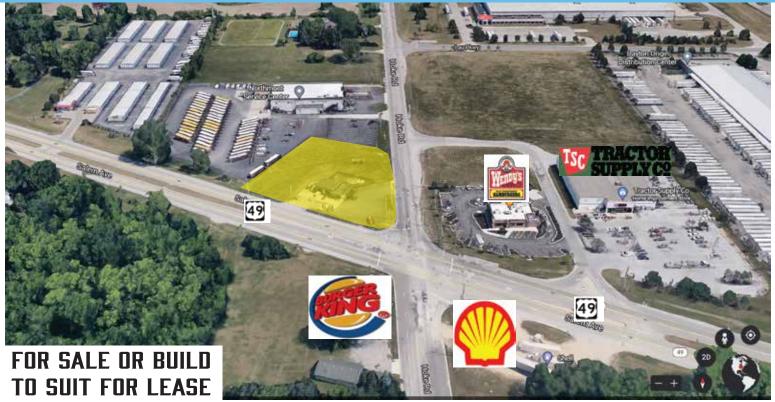

- 1.073 +/- ACRES
- PRIME HARD CORNER LOT FOR DEVELOPMENT. IDEAL FOR MULTIPLE RETAIL USES AND QUICK SERVICE RESTAURANT USES.
- AT SIGNALIZED INTERSECTION OF ST. Rt. 49 & Hoke Rd.
- 300' +/- OF FRONTAGE ALONG ST. RT. 49
- ZONED C-2 FOR HIGHWAY COMMERCIAL DISTRICT
- CLOSE PROXIMITY TO WAL-MART SUPERCENTER, RETAIL & RESTAURANTS
- 1/8 MILE FROM THE 1-70/HOKE RD INTERCHANGE
- POPULATION OF CLAYTON & ENGLEWOOD MORE THAN 26,700 RESIDENTS WITH AVERAGE HOUSEHOLD INCOME OF \$74,437