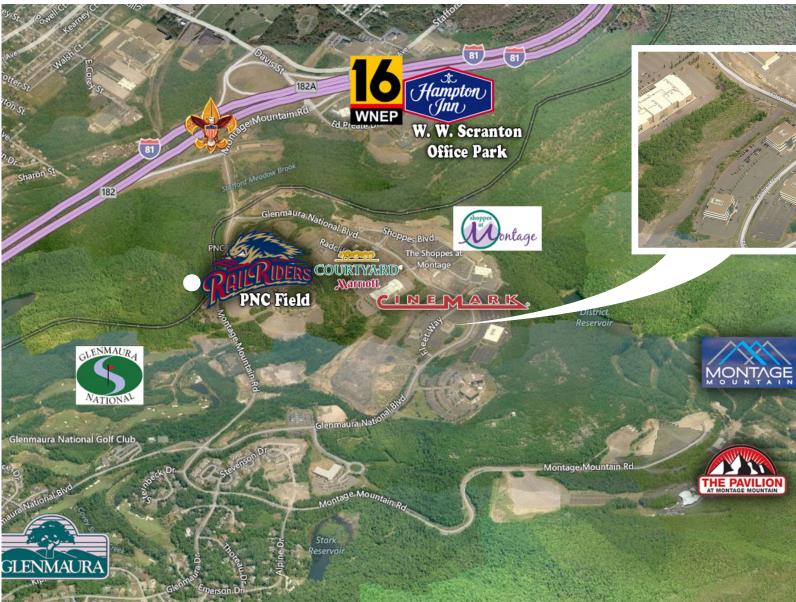

## Glenmaura Corporate Center

Strategically located at Exit 182 of Interstate 81, Montage Mountain Road. Glenmaura Corporate Center is the best business address in Northeastern Pennsylvania.

Glenmaura includes the Lackawanna County Visitors Center, the Shoppes at Montage, Glenmaura Corporate Center, PNC Stadium home of the Triple-A New York Yankees, Glenmaura National Golf Club & Glenmaura Residential and Townhome Communities.

Glenmaura is adjacent to the Montage Mountain Resorts (a 128 acre ski and waterpark facility) and the Pavilion at Montage Mountain (a 17,000 seat outdoor amphitheater).

Glenmaura is one of the finest planned and developed lifestyle communities in Pennsylvania.