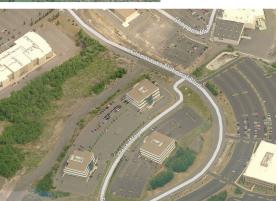

## Glenmaura Plaza

Glenmaura Plaza is a 31-acre, Class A multi-building office campus located in the Glenmaura Corporate Center nestled at the base of Montage Mountain. Totaling 204,000 SF, Glenmaura Plaza's three buildings each offer plans of 22,000 SF per floor.

## Glenmaura Corporate Center

Strategically located at Exit 182 of Interstate 81, Montage Mountain Road. Glenmaura Corporate Center is the best business address in Northeastern Pennsylvania.

Glenmaura includes the Lackawanna County Visitors Center, the Shoppes at Montage, Glenmaura Corporate Center, PNC Stadium home of the Triple-A New York Yankees, Glenmaura National Golf Club & Glenmaura Residential and Townhome Communities.