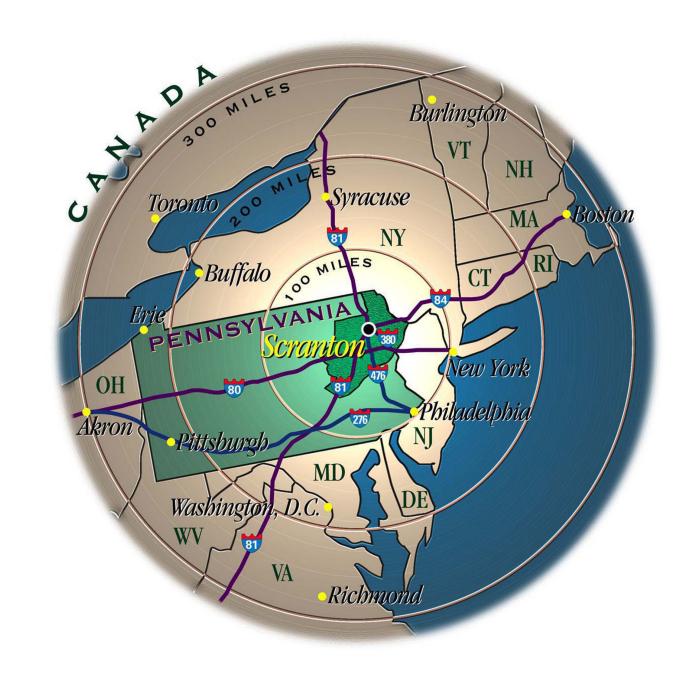

More than 66 million people live within 300 miles and the region is located within a day's drive of more than 95 million U.S. and Canadian consumers. Six major interstate highways including I-81, I-80, I-78, I-476, I-84, and I-380 converge in Northeastern Pennsylvania and the Glenmaura is just a two hour drive from Philadelphia and New York City. Glenmaura is within 6 miles to the Wilkes-Barre/Scranton International Airport.