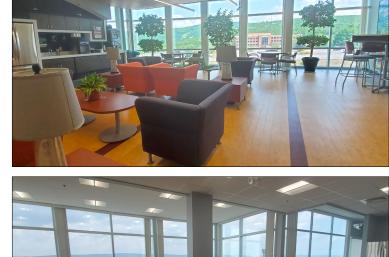

## Glenmaura Plaza

Glenmaura Plaza is a 31-acre, Class A multi-building office campus located in the Glenmaura Corporate Center nestled at the base of Montage Mountain. Totaling 204,000 SF, Glenmaura Plaza's three buildings each offer plans of 22,000 SF per floor.