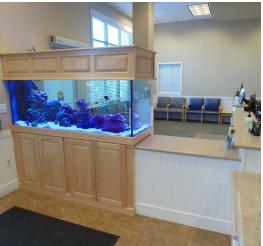

### **Property Description**

Fully built out Medical Office for sale or lease in the highly desirable II Centro Piazza Development in Orem. This condo suite is over 5,700 SF and offers direct access on the ground level. Currently configured with 16 exam rooms, multiple procedure rooms, and staffing areas. Located just off I-15 and directly down the street from Timpanogos Regional Hospital. If that is not enough, owner has the right to install building signage facing 800 North!

Fully built out Medical Office for sale in the highly desirable II Centro Piazza Development in Orem. This condo suite is over 5,000 SF and offers direct access on the ground level. Currently configured with 16 exam rooms, multiple procedure rooms, and staffing areas. Located just off I-15 and directly down the street from Timpanogos Regional Hospital. If that is not enough, owner has the right to install building signage facing 800 North!