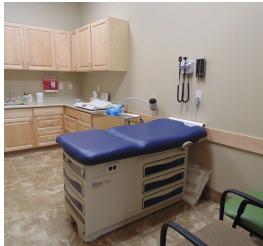

### **Property Description**

Fully built out Medical Office for sale or lease in the highly desirable II Centro Piazza Development in Orem. This condo suite is over 5,700 SF and offers direct access on the ground level. Currently configured with 16 exam rooms, multiple procedure rooms, and staffing areas. Located just off I-15 and directly down the street from Timpanogos Regional Hospital. If that is not enough, owner has the right to install building signage facing 800 North!

Fully built out Medical Office for sale in the highly desirable II Centro Piazza Development in Orem. This condo suite is over 5,000 SF and offers direct access on the ground level. Currently configured with 16 exam rooms, multiple procedure rooms, and staffing areas. Located just off I-15 and directly down the street from Timpanogos Regional Hospital. If that is not enough, owner has the right to install building signage facing 800 North!