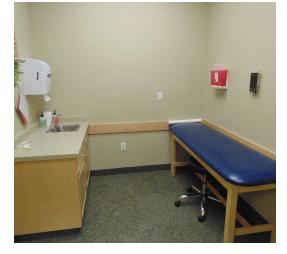

### **Property Description**

Fully built out Medical Office for sale or lease in the highly desirable II Centro Piazza Development in Orem. This condo suite is over 5,700 SF and offers direct access on the ground level. Currently configured with 16 exam rooms, multiple procedure rooms, and staffing areas. Located just off I-15 and directly down the street from Timpanogos Regional Hospital. If that is not enough, owner has the right to install building signage facing 800 North!

Fully built out Medical Office for sale in the highly desirable II Centro Piazza Development in Orem. This condo suite is over 5,000 SF and offers direct access on the ground level. Currently configured with 16 exam rooms, multiple procedure rooms, and staffing areas. Located just off I-15 and directly down the street from Timpanogos Regional Hospital. If that is not enough, owner has the right to install building signage facing 800 North!