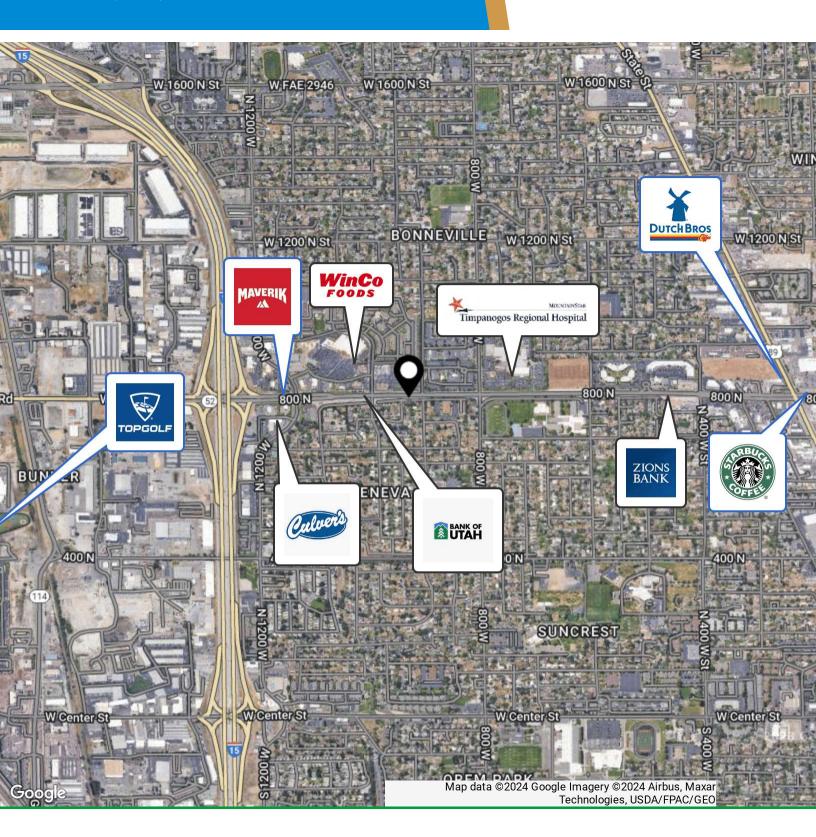

### **Property Description**

Fully built out Medical Office for sale or lease in the highly desirable II Centro Piazza Development in Orem. This condo suite is over 5,700 SF and offers direct access on the ground level. Currently configured with 16 exam rooms, multiple procedure rooms, and staffing areas. Located just off I-15 and directly down the street from Timpanogos Regional Hospital. If that is not enough, owner has the right to install building signage facing 800 North!

Fully built out Medical Office for sale in the highly desirable II Centro Piazza Development in Orem. This condo suite is over 5,000 SF and offers direct access on the ground level. Currently configured with 16 exam rooms, multiple procedure rooms, and staffing areas. Located just off I-15 and directly down the street from Timpanogos Regional Hospital. If that is not enough, owner has the right to install building signage facing 800 North!