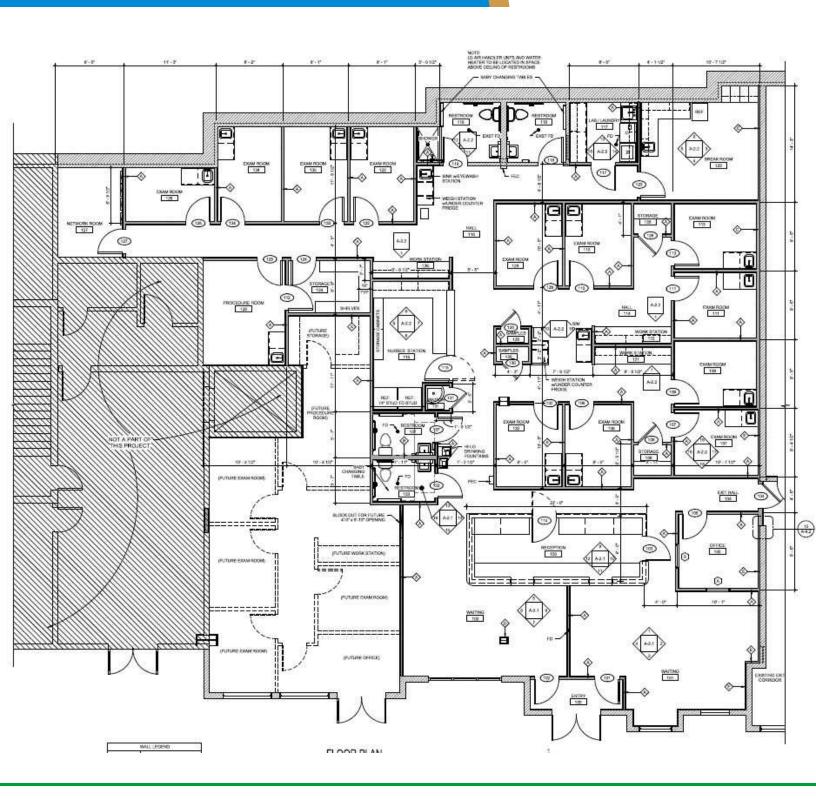

### **Property Description**

Fully built out Medical Office for sale or lease in the highly desirable II Centro Piazza Development in Orem. This condo suite is over 5,700 SF and offers direct access on the ground level. Currently configured with 16 exam rooms, multiple procedure rooms, and staffing areas. Located just off I-15 and directly down the street from Timpanogos Regional Hospital. If that is not enough, owner has the right to install building signage facing 800 North!

Fully built out Medical Office for sale in the highly desirable II Centro Piazza Development in Orem. This condo suite is over 5,000 SF and offers direct access on the ground level. Currently configured with 16 exam rooms, multiple procedure rooms, and staffing areas. Located just off I-15 and directly down the street from Timpanogos Regional Hospital. If that is not enough, owner has the right to install building signage facing 800 North!