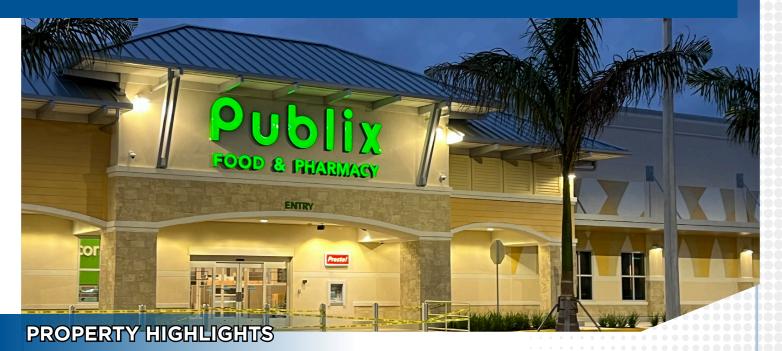

### 16970 SAN CARLOS BLVD

FORT MYERS, FL 33908

### Publix Anchored Plaza

- Publix anchored plaza with McDonald's outparcel
- High traffic visibility
- Acceptable uses include Retail, Office & Medical Office
- Medical impact fees paid
- Ample parking
- Join UPS Store, 60-Minute Cleaners, Lin's Restaurant & Premier Nails
- Located at the intersection of San Carlos Blvd and Summerlin Rd, close to Lee County area beaches & The Islands!
- Large pylon signs on San Carlos and Summerlin Rd at the overpass

### PROPERTY HIGHLIGHTS

**Available Unit** 1,056 - 1,353 sf

**Asking Rate** \$15.75 - \$16.50 PSF NNN

**CAM** \$8.56

GARY TASMAN
CEO & Principal Broker

+1 239 489 3600 gtasman@cpswfl.com