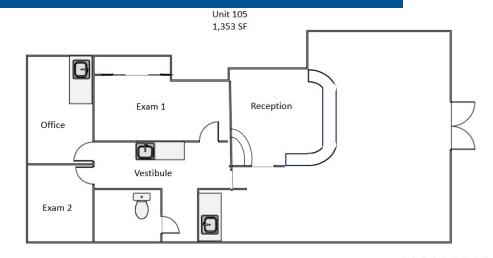

# 16970 SAN CARLOS BLVD

FORT MYERS, FL 33908

Suite 105 | 1,353 SF

Lease Rate - \$16.50 NNN CAM - \$8.56 Monthly Total - \$2,825.52 \*taxes not included

#### **SPACE HIGHLIGHTS**

- Waiting Area: A warm and welcoming reception for your patients, designed for their comfort and relaxation.
- **Reception Area**: A well-organized space to efficiently manage patient check-ins, appointments, and inquiries.
- Two Exam Rooms: State-of-the-art examination rooms to provide top-notch care.
- Office Space: Private, comfortable space for physicians to consult with patients and plan treatment strategies.