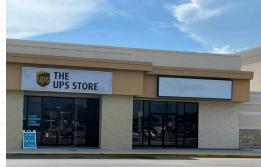

### Publix Anchored Plaza

- Publix anchored plaza with McDonald's outparcel
- High traffic visibility
- Acceptable uses include Retail, Office & Medical Office
- Medical impact fees paid
- Ample parking
- Join UPS Store, 60-Minute Cleaners, Lin's Restaurant & Premier Nails
- Located at the intersection of San Carlos Blvd and Summerlin Rd, close to Lee County area beaches & The Islands!
- Large pylon signs on San Carlos and Summerlin Rd at the overpass

## 16970 SAN CARLOS BLVD

FORT MYERS, FL 33908

Suite 160 | 1,056 SF

Lease Rate - \$15.75 NNN CAM - \$8.56 Monthly Total - \$2,139.28 \*taxes not included

#### **SPACE HIGHLIGHTS**

- **Proximity to Complementary Businesses:** Surrounding businesses in the strip mall create a synergistic environment, potentially attracting customers who are already shopping in the area.
- **Storefront Visibility:** The space offers an attractive storefront, allowing for eye-catching displays and promotional materials to draw in passersby.
- **Ample Parking:** Convenient parking facilities in the strip mall make it easy for customers to access the store, encouraging more footfall.
- **Prime Location:** Situated in a bustling strip mall and Publix opening soon, the space benefits from high foot traffic, ensuring visibility and exposure to potential customers.