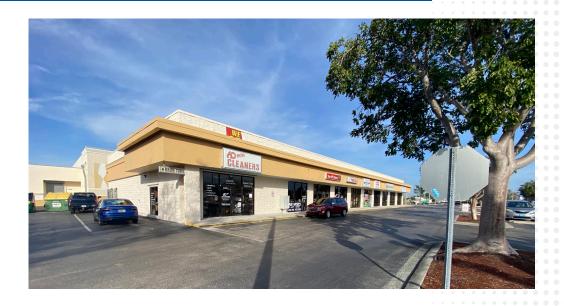

### 16970 SAN CARLOS BLVD

FORT MYERS, FL 33908

### Publix Anchored Plaza

- Publix anchored plaza with McDonald's outparcel
- High traffic visibility
- Acceptable uses include Retail, Office & Medical Office
- Medical impact fees paid
- Ample parking
- Join UPS Store, 60-Minute Cleaners, Lin's Restaurant & Premier Nails
- Located at the intersection of San Carlos Blvd and Summerlin Rd, close to Lee County area beaches & The Islands!
- Large pylon signs on San Carlos and Summerlin Rd at the overpass