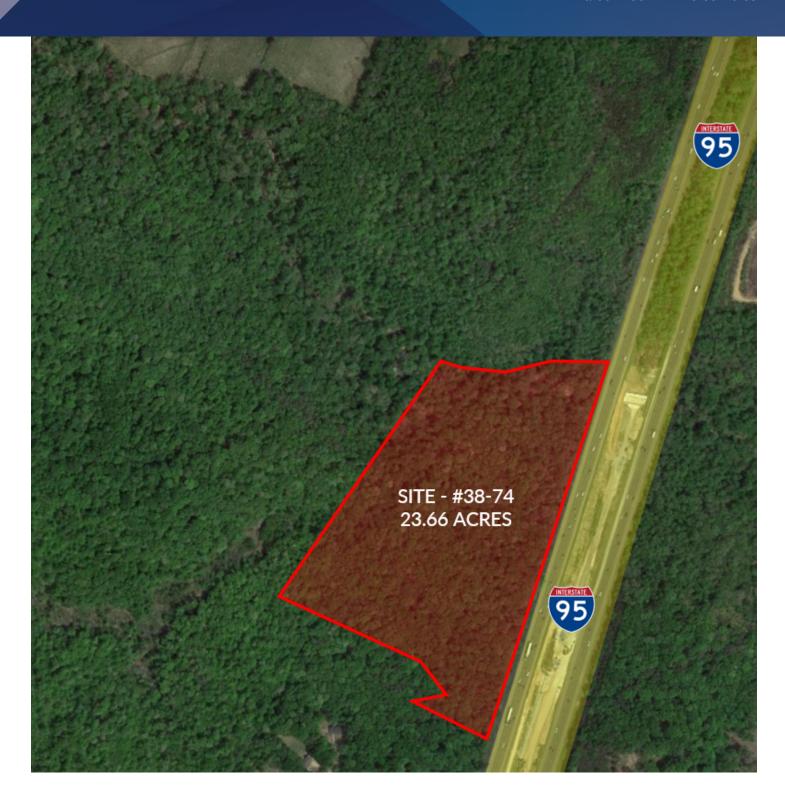

### **PROPERTY DESCRIPTION**

28.75 Acres for Sale with I-95 Frontage

### **PROPERTY HIGHLIGHTS**

- · Total of 28.75 Acres for Sale in Stafford County
- Parcel # 38-74 = 23.66 Acres
- Parcel # 38-72 = 5.09 Acres
- · Properties Zoned A-1
- · Close to Stafford Regional Airport
- I-95 Frontage
- · Located between Exit 136 and Exit 140