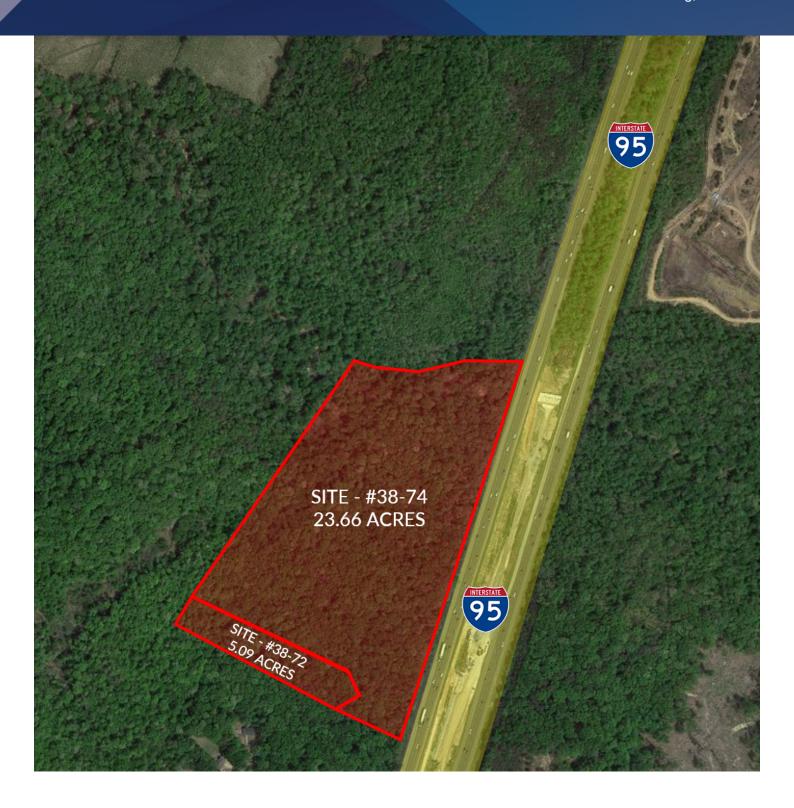

### **PROPERTY DESCRIPTION**

28.75 Acres for Sale with I-95 Frontage

### **PROPERTY HIGHLIGHTS**

- · Total of 28.75 Acres for Sale in Stafford County
- Parcel # 38-74 = 23.66 Acres
- Parcel # 38-72 = 5.09 Acres
- · Properties Zoned A-1
- · Close to Stafford Regional Airport
- I-95 Frontage
- · Located between Exit 136 and Exit 140