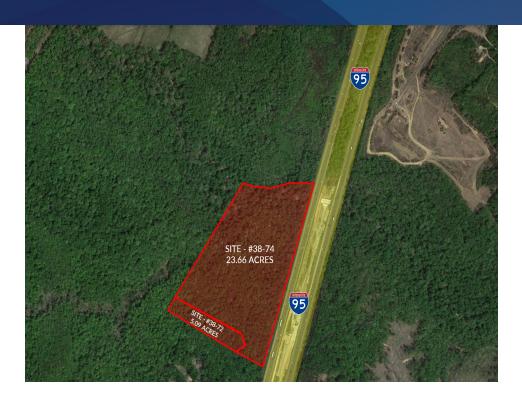

### **PROPERTY DESCRIPTION**

28.75 Acres for Sale with I-95 Frontage

### **PROPERTY HIGHLIGHTS**

- · Total of 28.75 Acres for Sale in Stafford County
- Parcel # 38-74 = 23.66 Acres
- Parcel # 38-72 = 5.09 Acres
- · Properties Zoned A-1
- · Close to Stafford Regional Airport
- I-95 Frontage
- · Located between Exit 136 and Exit 140