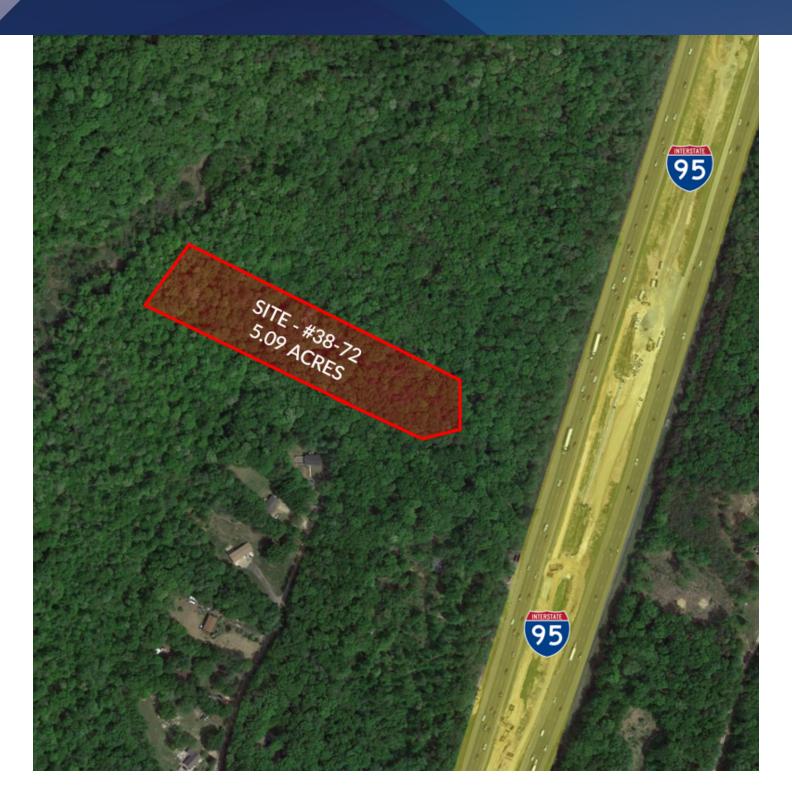

### **PROPERTY HIGHLIGHTS**

- · Total of 28.75 Acres for Sale in Stafford County
- Parcel # 38-74 = 23.66 Acres
- Parcel # 38-72 = 5.09 Acres
- · Properties Zoned A-1
- · Close to Stafford Regional Airport
- I-95 Frontage
- · Located between Exit 136 and Exit 140