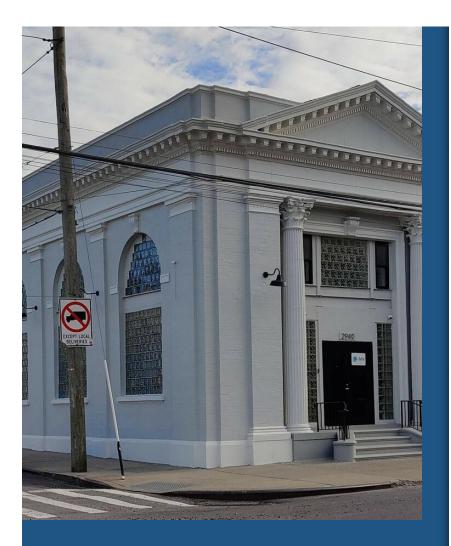

# 2940 Richmond Ter

2940 Richmond Ter, Staten Island, NY 10303

Listing Contact: Yuseph Sleem,, <u>2940richmond@gmail.com</u> (646) 470-2201

| Price:                  | \$1,500,000            |
|-------------------------|------------------------|
| Property Type:          | Office                 |
| Property Subtype:       | Office/Residential     |
| Building Class:         | В                      |
| Sale Type:              | Owner User             |
| Lot Size:               | 3,000 SF               |
| Gross Building Area:    | 3,664 SF               |
| Rentable Building Area: | 3,450 SF               |
| No. Stories:            | 2                      |
| Year Built:             | 1955                   |
| Tenancy:                | Multiple               |
| Parking Ratio:          | 0/1,000 SF             |
| Zoning Description:     | C2-2 / R3A             |
| APN / Parcel ID:        | 01224-0020             |
| Walk Score ®:           | 52 (Somewhat Walkable) |
|                         |                        |

## 2940 Richmond Ter

\$1,500,000

Beautifully renovated commercial building, originally a grand bank, now offering modern amenities and versatile space for a variety of professional needs. This two-story gem combines historic charm with contemporary convenience, making it an ideal location for businesses seeking a unique yet functional setting...

2940 Richmond Ter, Staten Island, NY 10303