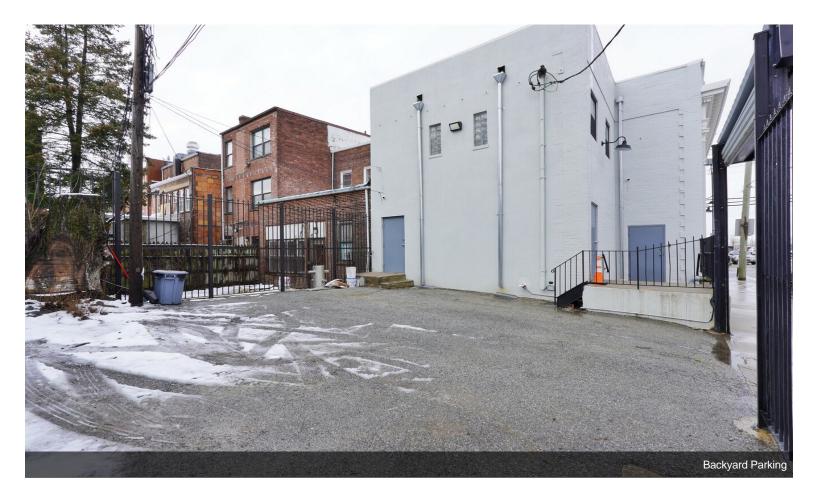

- Newly renovated commercial building
- · Central heating and air conditioning
- Central fire alarm and sprinkler system
- On-site parking
- Ideal for office space, medical facilities, laboratory and research & development centers, banking institutions, or educational facilities
- Close proximity to major bridges (Verrazano, Bayonne, Goethals)