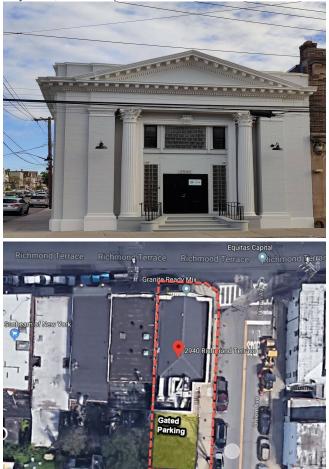

# 2940 Richmond Ter

2940 Richmond Ter, Staten Island, NY 10303

Listing Contact: Yuseph Sleem,, <u>2940richmond@gmail.com</u> (646) 470-2201

| Price:                  | \$1,500,000            |
|-------------------------|------------------------|
| Property Type:          | Office                 |
| Property Subtype:       | Office/Residential     |
| Building Class:         | В                      |
| Sale Type:              | Owner User             |
| Lot Size:               | 3,000 SF               |
| Gross Building Area:    | 3,664 SF               |
| Rentable Building Area: | 3,450 SF               |
| No. Stories:            | 2                      |
| Year Built:             | 1955                   |
| Tenancy:                | Multiple               |
| Parking Ratio:          | 0/1,000 SF             |
| Zoning Description:     | C2-2 / R3A             |
| APN / Parcel ID:        | 01224-0020             |
| Walk Score ®:           | 52 (Somewhat Walkable) |
|                         |                        |

## 2940 Richmond Ter

\$1,500,000

Beautifully renovated commercial building, originally a grand bank, now offering modern amenities and versatile space for a variety of professional needs. This two-story gem combines historic charm with contemporary convenience, making it an ideal location for businesses seeking a unique yet functional setting...

2940 Richmond Ter, Staten Island, NY 10303