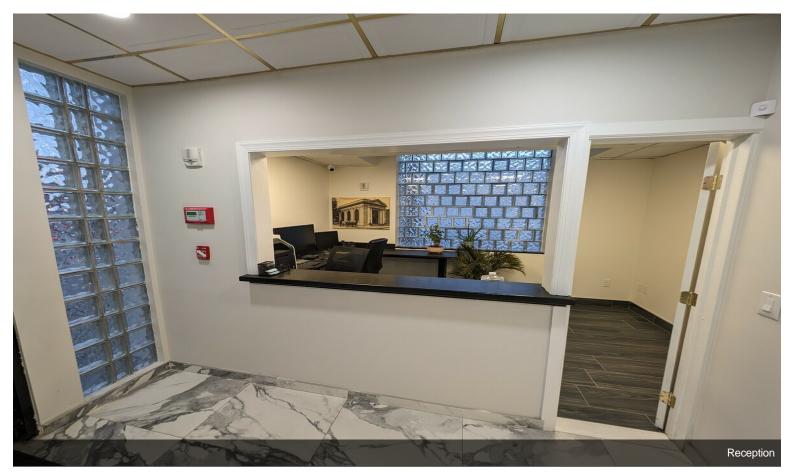

## 2940 Richmond Ter

\$1,500,000

Beautifully renovated commercial building, originally a grand bank, now offering modern amenities and versatile space for a variety of professional needs. This two-story gem combines historic charm with contemporary convenience, making it an ideal location for businesses seeking a unique yet functional setting...

- Newly renovated commercial building
- · Central heating and air conditioning
- Central fire alarm and sprinkler system
- On-site parking
- Ideal for office space, medical facilities, laboratory and research & development centers, banking institutions, or educational facilities
- Close proximity to major bridges (Verrazano, Bayonne, Goethals)