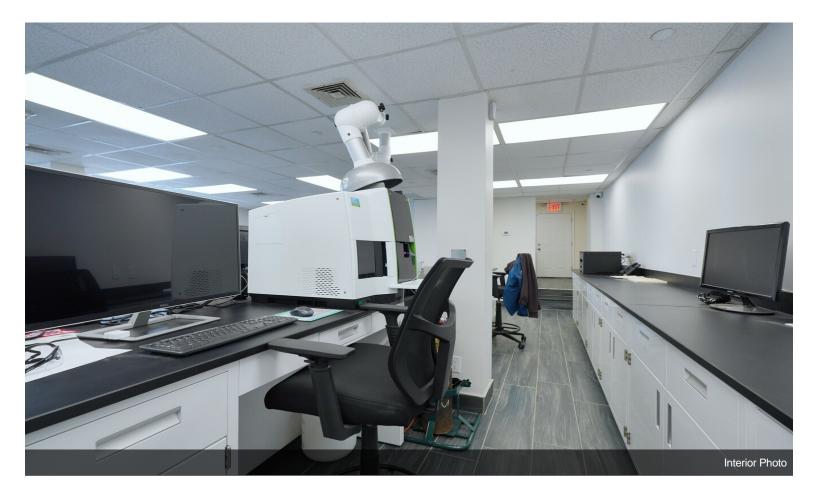

## 2940 Richmond Ter

\$1,500,000

Beautifully renovated commercial building, originally a grand bank, now offering modern amenities and versatile space for a variety of professional needs. This two-story gem combines historic charm with contemporary convenience, making it an ideal location for businesses seeking a unique yet functional setting...

- Newly renovated commercial building
- · Central heating and air conditioning
- Central fire alarm and sprinkler system
- On-site parking
- Ideal for office space, medical facilities, laboratory and research & development centers, banking institutions, or educational facilities
- Close proximity to major bridges (Verrazano, Bayonne, Goethals)