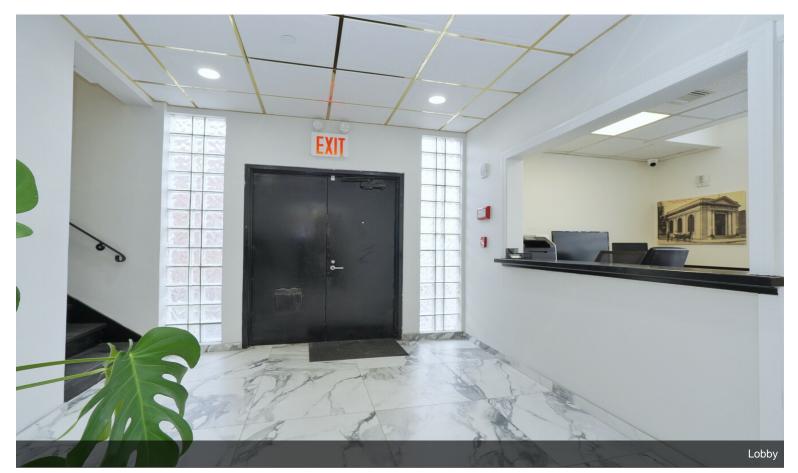

## 2940 Richmond Ter

\$1,500,000

Beautifully renovated commercial building, originally a grand bank, now offering modern amenities and versatile space for a variety of professional needs. This two-story gem combines historic charm with contemporary convenience, making it an ideal location for businesses seeking a unique yet functional setting...

- Newly renovated commercial building
- · Central heating and air conditioning
- Central fire alarm and sprinkler system
- On-site parking
- Ideal for office space, medical facilities, laboratory and research & development centers, banking institutions, or educational facilities
- Close proximity to major bridges (Verrazano, Bayonne, Goethals)