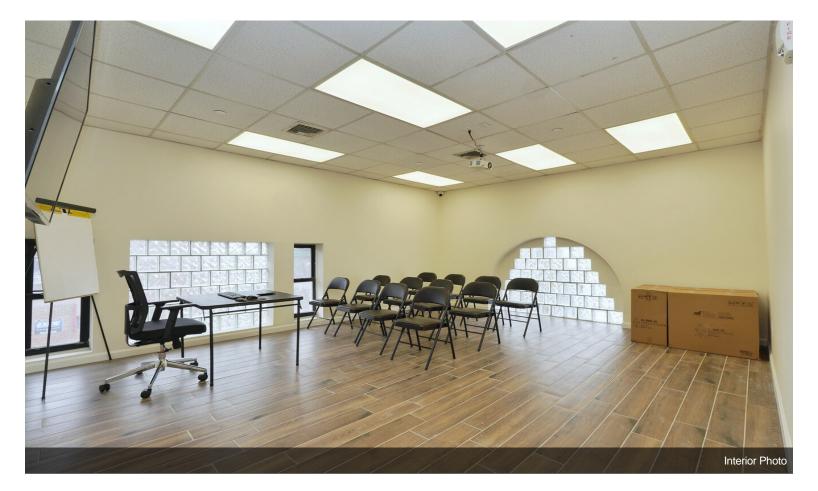

## 2940 Richmond Ter

\$1,500,000

Beautifully renovated commercial building, originally a grand bank, now offering modern amenities and versatile space for a variety of professional needs. This two-story gem combines historic charm with contemporary convenience, making it an ideal location for businesses seeking a unique yet functional setting...

- Newly renovated commercial building
- · Central heating and air conditioning
- Central fire alarm and sprinkler system
- On-site parking
- Ideal for office space, medical facilities, laboratory and research & development centers, banking institutions, or educational facilities
- Close proximity to major bridges (Verrazano, Bayonne, Goethals)