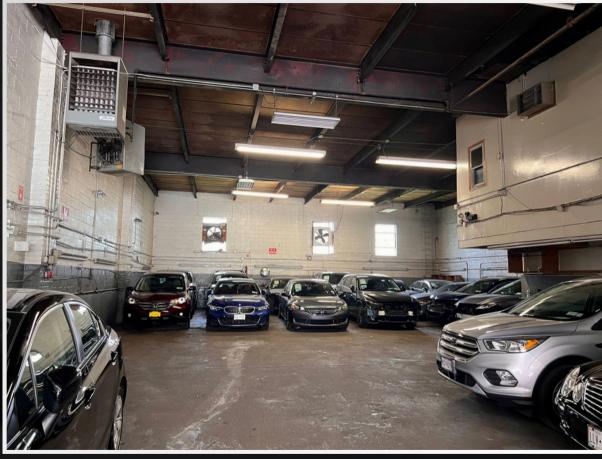

Unlock the epitome of industrial elegance in Long Island City at 37-16 13th Street, where 6,500 square feet of versatile space awaits your creative vision.

## **SPACES AVAILABLE:**

6,500 SF

Price: \$30 PSF MG

For viewings and inquiries, please contact: