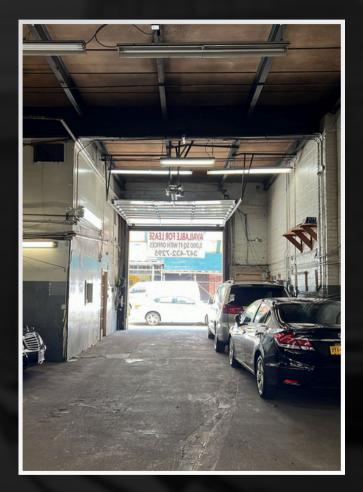

Unlock the epitome of industrial elegance in Long Island City at 37-16 13th Street, where 6,500 square feet of versatile space awaits your creative vision.

## **SPACES AVAILABLE:**

6,500 SF

Price: \$30 PSF MG

For viewings and inquiries, please contact: