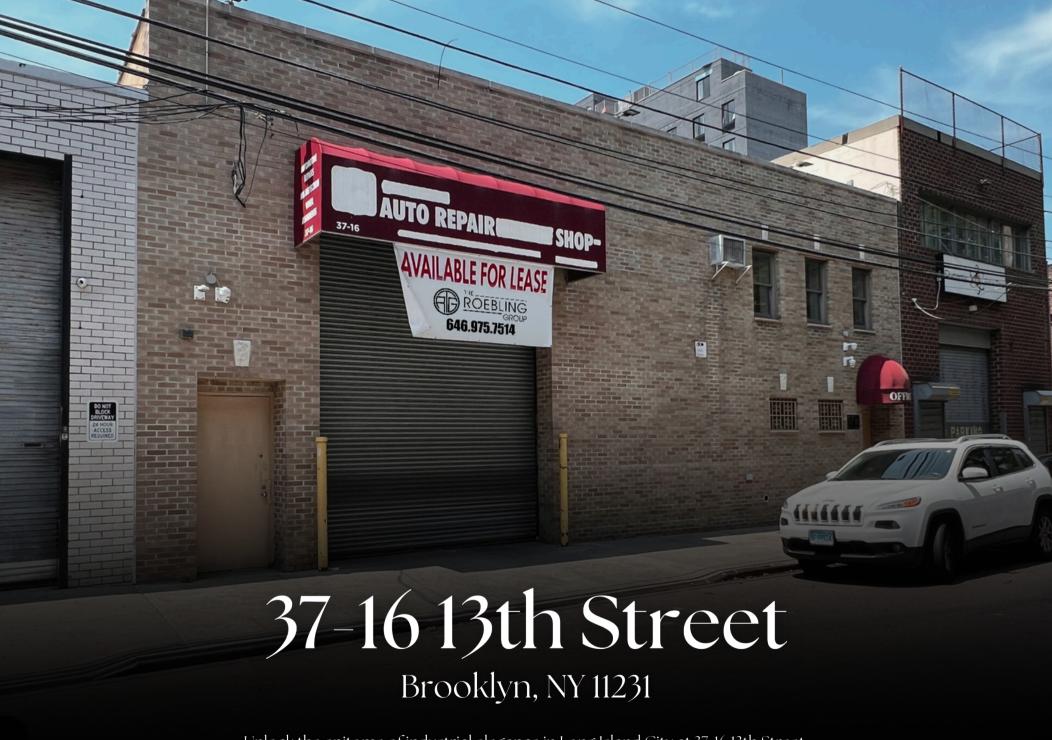

Unlock the epitome of industrial elegance in Long Island City at 37-16 13th Street, where 6,500 square feet of versatile space awaits your creative vision.

## 37-16 13th Street

Long Island City, NY 11101