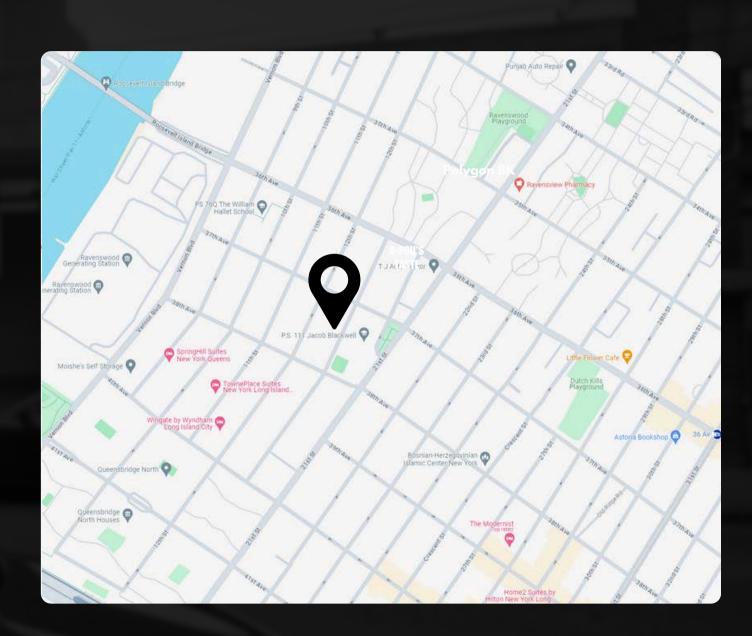

## Location Map

5 Minutes to
21 St-Queensbridge

Station

Annual Ridership: 1,579,379 (2023)

Travel time by car:
Midtown Manhattan - 30 minutes
Downtown Manhattan - 25 minutes

## The Neighborhood

Explore Long Island City, where history intertwines with modernity along the waterfront. This vibrant neighborhood blends art, culinary delights, and local character. From trendy eateries to industrial allure, Long Island City reveals its hidden treasures. Immerse yourself in community vibes and relish sunset panoramas that transform the skyline into a magical canvas.