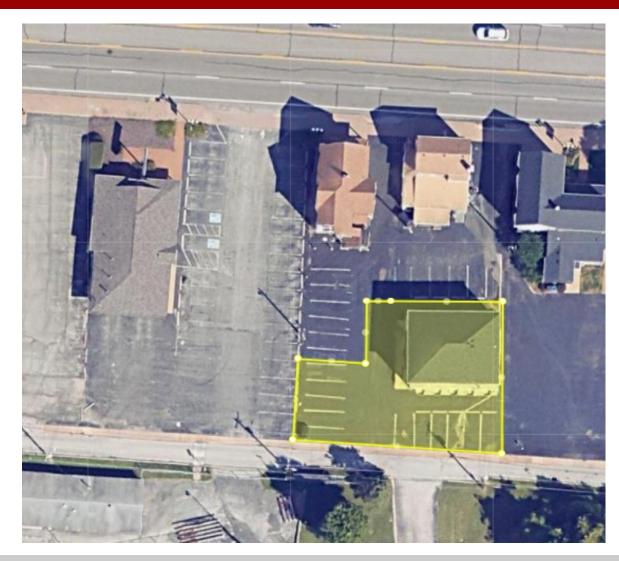

# 14368 MANCHESTER RD.

MANCHESTER, MO 63011



## 14368 Manchester Rd

### **PROPERTY DETAILS**

#### **BRIAN MCCUNE**

314.276.5493 (CELL) 314.849.5858 (OFFICE) Brian@bahnrealty.com

#### **NICK BAHN**

314.322.2020 (CELL) 314.849.5858 (OFFICE) Nick@bahnrealty.com



- 4,800 SF office building in excellent condition
- Ideal location right off Manchester Rd near 141
- 6-unit building that is currently 100% occupied, with each floor consisting of 1,600 SF
- Perfect for an owner/user to occupy 800-1,600 SF and receive rental income from 4-5 other tenants
- 2023 Property Taxes: \$12,754.33
- Please do not disturb operating businesses





## 14368 Manchester Rd

**PROPERTY LOCATION** 

#### **BRIAN MCCUNE**

314.276.5493 (CELL) 314.849.5858 (OFFICE) Brian@bahnrealty.com

#### **NICK BAHN**

314.322.2020 (CELL) 314.849.5858 (OFFICE) Nick@bahnrealty.com