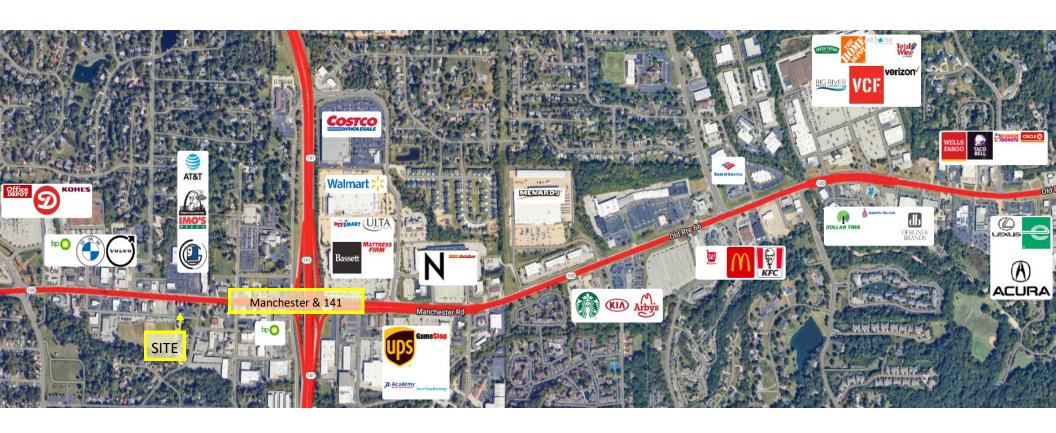

er Rd

### **PROPERTY DETAILS**

#### **BRIAN MCCUNE**

314.276.5493 (CELL) 314.849.5858 (OFFICE) Brian@bahnrealty.com

#### **NICK BAHN**

314.322.2020 (CELL) 314.849.5858 (OFFICE) Nick@bahnrealty.com



- 4,800 SF office building in excellent condition
- Ideal location right off Manchester Rd near 141
- 6-unit building that is currently 100% occupied, with each floor consisting of 1,600 SF
- Perfect for an owner/user to occupy 800-1,600 SF and receive rental income from 4-5 other tenants
- 2023 Property Taxes: \$12,754.33
- Please do not disturb operating businesses





## 14368 Manchester Rd

**PROPERTY LOCATION** 

#### **BRIAN MCCUNE**

314.276.5493 (CELL) 314.849.5858 (OFFICE) Brian@bahnrealty.com

#### **NICK BAHN**

314.322.2020 (CELL) 314.849.5858 (OFFICE) Nick@bahnrealty.com