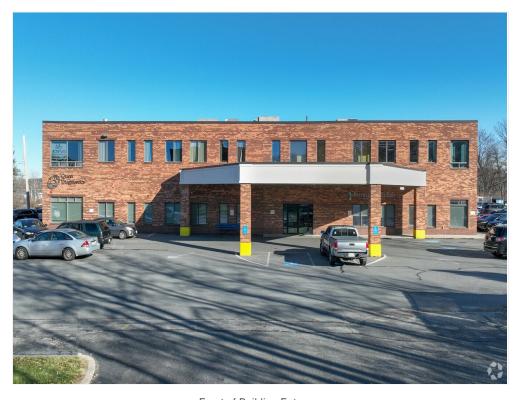

Listing spaces

1st Floor Ste 101 A Space

Space Available: 1,340 SF

Rental Rate: \$17.95 /SF/YR

Date Available: December 22, 2023

Service Type: Triple Net (NNN)

Built Out As: Standard Medical

Space Type: Relet

Space Use: Office/Medical Lease Term: 3 - 5 Years

1st Floor Ste 105 B

Space Available: 1,489 SF

Rental Rate: \$17.95 /SF/YR

Date Available: December 22, 2023

Service Type: Triple Net (NNN)

Built Out As: Standard Medical

Space Type: Relet

Space Use: Office/Medical Lease Term: 3 - 5 Years

2nd Floor Ste 204

Space Available: 5,700 SF

Rental Rate: \$17.95 /SF/YR

Date Available: December 22, 2023 Service Type: Triple Net (NNN)

Space Type: Relet

Space Use: Office/Medical Lease Term: 3 - 5 Years

#### Location



421 Merrimack St, Methuen, MA 01844

### Property Photos





Front of Building Entrance Signage Available

### Property Photos





First Floor Lobby Suite 204 Hallway

### Property Photos





Suite 204 Office Suite 204 Media Room

### Property Photos





Suite 204 Conference Room Suite 204 Kitchen

### Property Photos





Suite 101 Reception Area Suite 101 Office

### Property Photos





Suite 101 Exam Room Suite 105 Reception Area

### Property Photos





Suite 105 Office Suite 105 Rear Room

#### Property Photos







Plenty of Surface Parking Available

#### Property Photos





Garage Entry Aerial of 421 Merrimack St

### Property Photos



90 Degree Aerial Photo

421 Merrimack St, Methuen, MA 01844

#### Maureen Halloran

realestate@scottcomp.com (978) 374-0034

### Scott Commercial & Industrial Real Estate,LLC

12 Rogers Rd, Suite 1