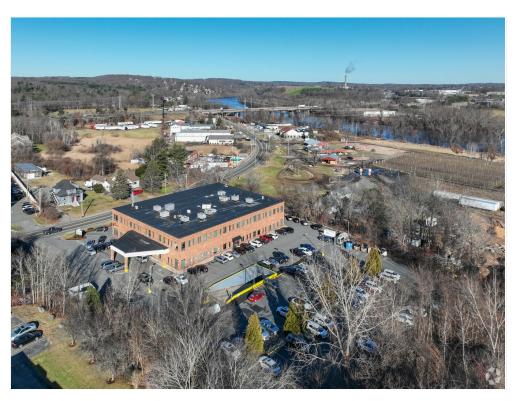

e Available: 5,700 SF

Rental Rate: \$17.95 /SF/YR

Date Available: December 22, 2023 Service Type: Triple Net (NNN)

Space Type: Relet

Space Use: Office/Medical Lease Term: 3 - 5 Years

#### Location



421 Merrimack St, Methuen, MA 01844

### Property Photos





Front of Building Entrance Signage Available

### Property Photos





First Floor Lobby Suite 204 Hallway

### Property Photos





Suite 204 Office Suite 204 Media Room

### Property Photos





Suite 204 Conference Room Suite 204 Kitchen

### Property Photos





Suite 101 Reception Area Suite 101 Office

### Property Photos





Suite 101 Exam Room Suite 105 Reception Area

### Property Photos





Suite 105 Office Suite 105 Rear Room

#### Property Photos







Plenty of Surface Parking Available

#### Property Photos





Garage Entry Aerial of 421 Merrimack St

### Property Photos



90 Degree Aerial Photo

421 Merrimack St, Methuen, MA 01844

#### Maureen Halloran

realestate@scottcomp.com (978) 374-0034

### Scott Commercial & Industrial Real Estate,LLC

12 Rogers Rd, Suite 1 Haverhill, MA 01835



Scott Companies real estate company offers decades of Class "A" commercial real estate experience throughout the Merrimack Valley and Southern New Hampshire region.