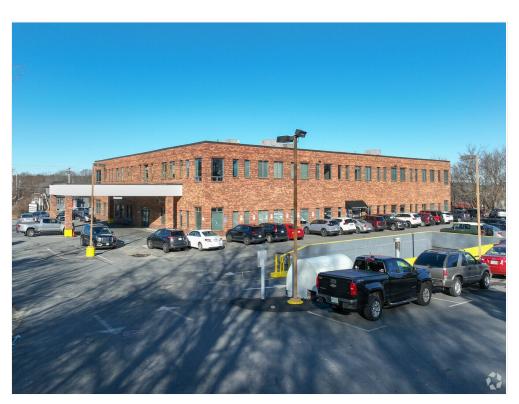

Office/Medical Lease Term: 3 - 5 Years

2nd Floor Ste 204

Space Available: 5,700 SF

Rental Rate: \$17.95 /SF/YR

Date Available: December 22, 2023 Service Type: Triple Net (NNN)

Space Type: Relet

Space Use: Office/Medical Lease Term: 3 - 5 Years

#### Location



421 Merrimack St, Methuen, MA 01844

### Property Photos





Front of Building Entrance Signage Available

### Property Photos





First Floor Lobby Suite 204 Hallway

### Property Photos





Suite 204 Office Suite 204 Media Room

### Property Photos





Suite 204 Conference Room Suite 204 Kitchen

### Property Photos





Suite 101 Reception Area Suite 101 Office

### Property Photos





Suite 101 Exam Room Suite 105 Reception Area

### Property Photos





Suite 105 Office Suite 105 Rear Room

#### Property Photos







Plenty of Surface Parking Available

#### Property Photos





Garage Entry Aerial of 421 Merrimack St

### Property Photos



90 Degree Aerial Photo

421 Merrimack St, Methuen, MA 01844

#### Maureen Halloran

realestate@scottcomp.com (978) 374-0034

### Scott Commercial & Industrial Real Estate,LLC

12 Rogers Rd, Suite 1 Haverhill, MA 01835



Scott Companies real estate company offers decades of Class "A" commercial real estate experience throughout the Merrimack Valley and Southern New Hampshire region.