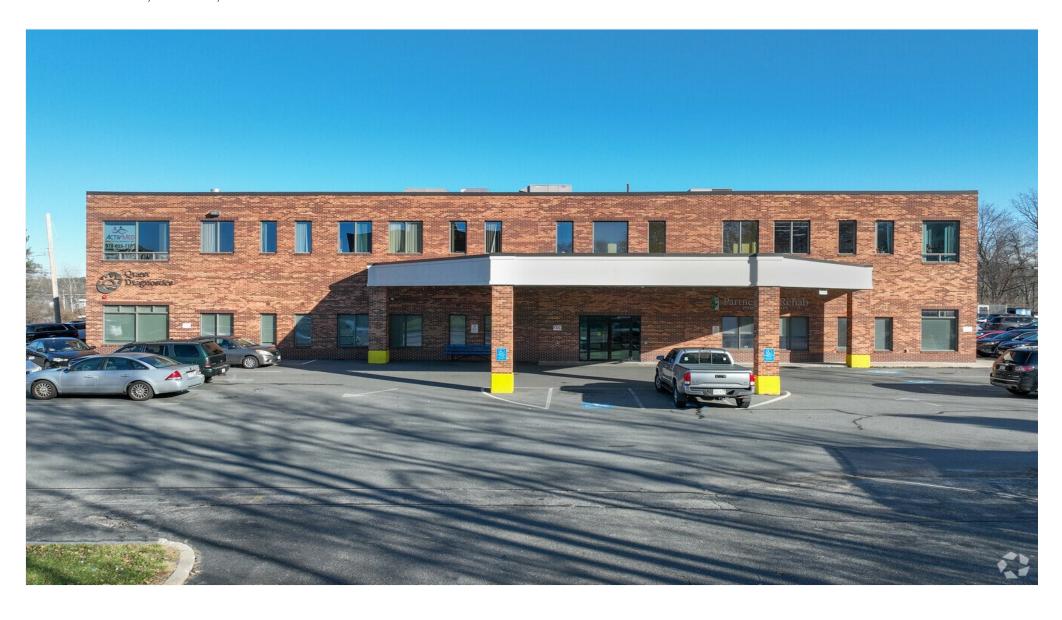

421 Merrimack St, Methuen, MA 01844

#### **Property Details**

Discover a prime offering in Methuen, MA—72,701 square feet of refined Class A office and medical space. Ideal for businesses seeking high-quality office or medical facilities, it provides ample parking with 130 spaces. Currently there are multiple suites available that are in excellent condition. Multiple pristine suites ready for occupancy await. These spaces are well maintained and poised to elevate your business operations. Step into a space that doesn't just meet expectations but exceeds them. 421 Merrimack St beckons as the foundation for your business's success in a setting that epitomizes both functionality and distinction.

Rental Rate: \$17.95 /SF/YR

Property Type: Office
Property Subtype: Medical

Building Class: A

Rentable Building

72,701 SF

Area

Year Built: 2001

Walk Score ®: 28 (Car-Dependent)