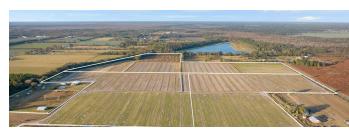

### Property Overview

Here's the opportunity you've been seeking—a chance to acquire an expansive tract of land perfect for developing your dream ranch or equestrian estate. Spanning approximately 33 acres, this property is situated just south of the historic Hastings community in St. Johns County, Florida. It boasts over 1,600 feet of frontage on County Road 13 South and 1,400 feet on George Miller Road, currently operating as a sod farm. In recent years, St. Johns County has invested more than \$30 million in enhancing the infrastructure and utilities in Hastings, including the construction of a new library and community center. Additionally, local non-profit organizations and investors are actively involved in acquiring and renovating properties along the Main Street corridor to aid in the town's revitalization efforts. Established in 1890, Hastings has a rich agricultural history and was once known as the "Potato Capital of Florida." The property offers a tranquil, rural setting removed from heavy traffic yet conveniently close to State Road 207 and Interstate 95, ensuring easy access to both St. Augustine and Jacksonville. This up-and-coming rural community offers the perfect blend of peace, tranquility, and accessibility.