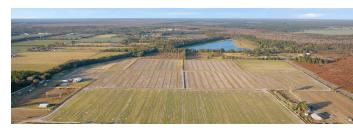

### Property Overview

Here's the opportunity you've been seeking—a chance to acquire an expansive tract of land perfect for developing your dream ranch or equestrian estate. Spanning approximately 33 acres, this property is situated just south of the historic Hastings community in St. Johns County, Florida. It boasts over 1,600 feet of frontage on County Road 13 South and 1,400 feet on George Miller Road, currently operating as a sod farm. In recent years, St. Johns County has invested more than \$30 million in enhancing the infrastructure and utilities in Hastings, including the construction of a new library and community center. Additionally, local non-profit organizations and investors are actively involved in acquiring and renovating properties along the Main Street corridor to aid in the town's revitalization efforts. Established in 1890, Hastings has a rich agricultural history and was once known as the "Potato Capital of Florida." The property offers a tranquil, rural setting removed from heavy traffic yet conveniently close to State Road 207 and Interstate 95, ensuring easy access to both St. Augustine and Jacksonville. This up-and-coming rural community offers the perfect blend of peace, tranquility, and accessibility.