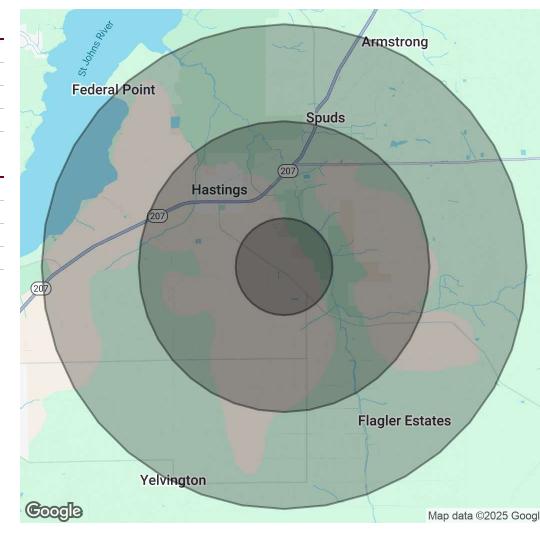

emographics Map & Report

| Population           | 1 Mile    | 3 Miles   | 5 Miles   |
|----------------------|-----------|-----------|-----------|
| Total Population     | 164       | 2,665     | 6,882     |
| Average Age          | 40        | 41        | 41        |
| Average Age (Male)   | 38        | 39        | 40        |
| Average Age (Female) | 42        | 43        | 42        |
|                      |           |           |           |
| Households & Income  | 1 Mile    | 3 Miles   | 5 Miles   |
| Total Households     | 60        | 975       | 2,512     |
| # of Persons per HH  | 2.7       | 2.7       | 2.7       |
| Average HH Income    | \$106,009 | \$120,990 | \$106,938 |
| Average House Value  | \$310,640 | \$379,468 | \$347,436 |

Demographics data derived from AlphaMap



Joe Hatin

VP, Commercial Division 904 296 6400 joe.hatin@floridanetworkrealty.com Florida Network Realty

4190 Belfort Rd. Ste. 475 Jacksonville, FL 32216 904.296.6400 https://www.bhhs.com/florida-network-realty-fl303