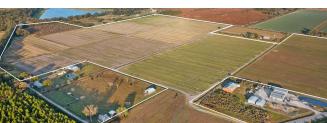

### Property Overview

Here's the opportunity you've been seeking—a chance to acquire an expansive tract of land perfect for developing your dream ranch or equestrian estate. Spanning approximately 33 acres, this property is situated just south of the historic Hastings community in St. Johns County, Florida. It boasts over 1,600 feet of frontage on County Road 13 South and 1,400 feet on George Miller Road, currently operating as a sod farm. In recent years, St. Johns County has invested more than \$30 million in enhancing the infrastructure and utilities in Hastings, including the construction of a new library and community center. Additionally, local non-profit organizations and investors are actively involved in acquiring and renovating properties along the Main Street corridor to aid in the town's revitalization efforts. Established in 1890, Hastings has a rich agricultural history and was once known as the "Potato Capital of Florida." The property offers a tranquil, rural setting removed from heavy traffic yet conveniently close to State Road 207 and Interstate 95, ensuring easy access to both St. Augustine and Jacksonville. This up-and-coming rural community offers the perfect blend of peace, tranquility, and accessibility.