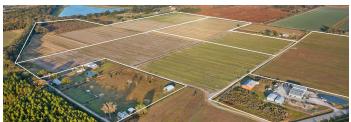

### Property Overview

Here's the opportunity you've been seeking—a chance to acquire an expansive tract of land perfect for developing your dream ranch or equestrian estate. Spanning approximately 33 acres, this property is situated just south of the historic Hastings community in St. Johns County, Florida. It boasts over 1,600 feet of frontage on County Road 13 South and 1,400 feet on George Miller Road, currently operating as a sod farm. In recent years, St. Johns County has invested more than \$30 million in enhancing the infrastructure and utilities in Hastings, including the construction of a new library and community center. Additionally, local non-profit organizations and investors are actively involved in acquiring and renovating properties along the Main Street corridor to aid in the town's revitalization efforts. Established in 1890, Hastings has a rich agricultural history and was once known as the "Potato Capital of Florida." The property offers a tranquil, rural setting removed from heavy traffic yet conveniently close to State Road 207 and Interstate 95, ensuring easy access to both St. Augustine and Jacksonville. This up-and-coming rural community offers the perfect blend of peace, tranquility, and accessibility.