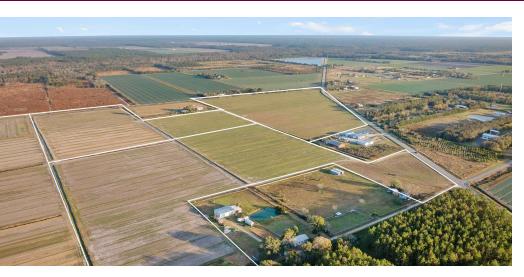

### Property Overview

Here's the opportunity you've been seeking—a chance to acquire an expansive tract of land perfect for developing your dream ranch or equestrian estate. Spanning approximately 33 acres, this property is situated just south of the historic Hastings community in St. Johns County, Florida. It boasts over 1,600 feet of frontage on County Road 13 South and 1,400 feet on George Miller Road, currently operating as a sod farm. In recent years, St. Johns County has invested more than \$30 million in enhancing the infrastructure and utilities in Hastings, including the construction of a new library and community center. Additionally, local non-profit organizations and investors are actively involved in acquiring and renovating properties along the Main Street corridor to aid in the town's revitalization efforts. Established in 1890, Hastings has a rich agricultural history and was once known as the "Potato Capital of Florida." The property offers a tranquil, rural setting removed from heavy traffic yet conveniently close to State Road 207 and Interstate 95, ensuring easy access to both St. Augustine and Jacksonville. This up-and-coming rural community offers the perfect blend of peace, tranquility, and accessibility.