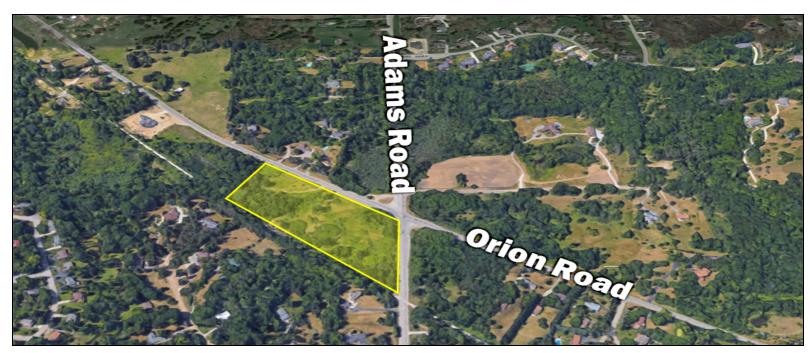

# **Property Highlights**

- 8.89 Acres
- Great Frontage on Orion Rd & Adams Rd
- Zoned Single Family
- Property Backs Up to Paint Creek
  Trail

### **Property Information**

| Property Type          | Land                                                                                                                                                                               |
|------------------------|------------------------------------------------------------------------------------------------------------------------------------------------------------------------------------|
| Zoning                 | LMRD                                                                                                                                                                               |
| Property Subtype       | Industrial                                                                                                                                                                         |
| Lot Size               | 8.89 Acres                                                                                                                                                                         |
| Lot Frontage           | 750 ft                                                                                                                                                                             |
| Lot Depth              |                                                                                                                                                                                    |
| Site Description       | Single Family                                                                                                                                                                      |
| APN                    | 10-19-226-001                                                                                                                                                                      |
| Additional Information | Two Parcels. 7.09 Acres (Parcel ID: 10-19-226-001) and 1.8 Acres (Parcel ID:10-18-452-009). Great frontage on both Orion Road and Adams Road. Zoned Low Medium Residental Density. |

### **Location Information**

| Street Address       | 2870 Orion Rd                             |
|----------------------|-------------------------------------------|
| City, State, Zip     | Oakland Township, MI 48363                |
| County               | Oakland                                   |
| Location Description | Frontage on both Orion Rd<br>and Adams Rd |
| Cross-Streets        | Orion & Adams                             |
| Side of the Street   | West/South                                |
| Nearest Highway      | I-75/M-59                                 |