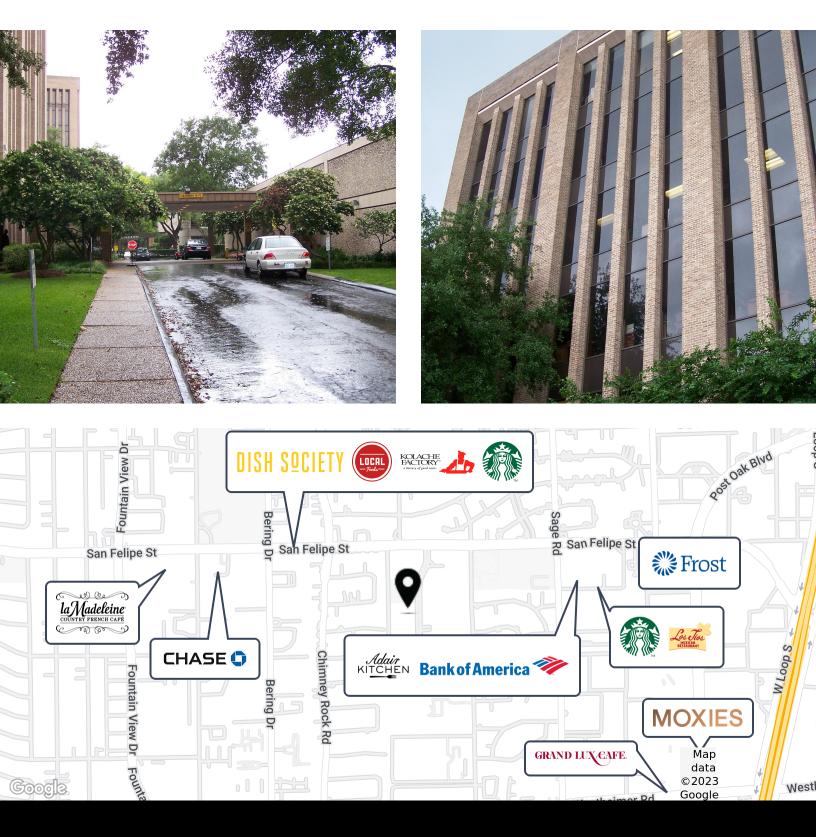

# In the middle of it all

- Ample covered parking in attached parking garage
- On-site courtesy officer Monday through Friday
- 24-hour card-key access
- Updated lobby and common areas
- Beautiful landscaping
- Building break room with vending machines
- Competitive rates
- Build-out options available

### Office building for lease