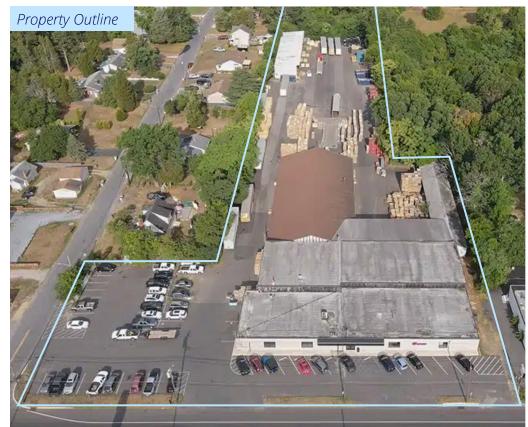

## **Building Features**

- 8,000 SF office space available
- 26,000 SF building
- 4.84 AC lot
- 1 drive-in bay
- 5 dock doors
- 35 car parking spaces
- B-2 zoned

## Location

Situated on highly visible NJ Route 47 (19,389 AADT), this property offers excellent access to regional markets. Just 30 miles from Philadelphia and near the Philadelphia International Airport, it's perfectly positioned for businesses looking to expand. The NJ Route 55 interchange (Veterans Memorial Highway) is also conveniently close (6-minute drive).