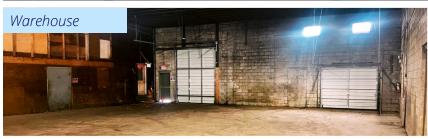

#### Includes:

Warehouse space

Office/showroom

Workshop space

## **Building Features**

- 8,000 SF office space available
- 26,000 SF building
- 4.84 AC lot
- 1 drive-in bay
- 5 dock doors
- 35 car parking spaces
- B-2 zoned