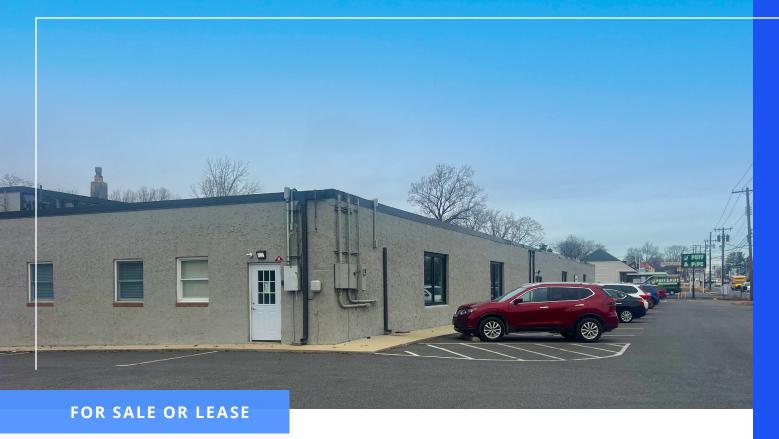

# 624-646 S. Delsea Drive Vineland, New Jersey

Versatile mixed-use property offers a unique combination of workspaces suitable for a variety of business needs. Delivered vacant and fully paved with outside structures, the property provides flexibility for immediate occupancy or redevelopment.

## **Building Features**

- 8,000 SF office space available
- 26,000 SF building
- 4.84 AC lot
- 1 drive-in bay
- 5 dock doors
- 35 car parking spaces
- B-2 zoned