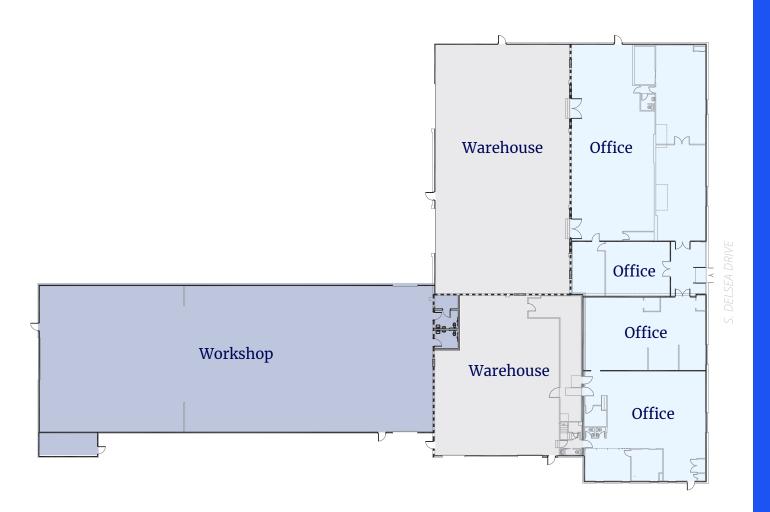

# Building Plan

#### Includes:

Warehouse space

Office/showroom

Workshop space

## **Building Features**

- 8,000 SF office space available
- 26,000 SF building
- 4.84 AC lot
- 1 drive-in bay
- 5 dock doors
- 35 car parking spaces
- B-2 zoned