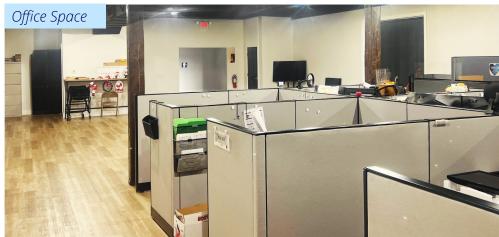

#### Includes:

Warehouse space

Office/showroom

Workshop space

## **Building Features**

- 8,000 SF office space available
- 26,000 SF building
- 4.84 AC lot
- 1 drive-in bay
- 5 dock doors
- 35 car parking spaces
- B-2 zoned