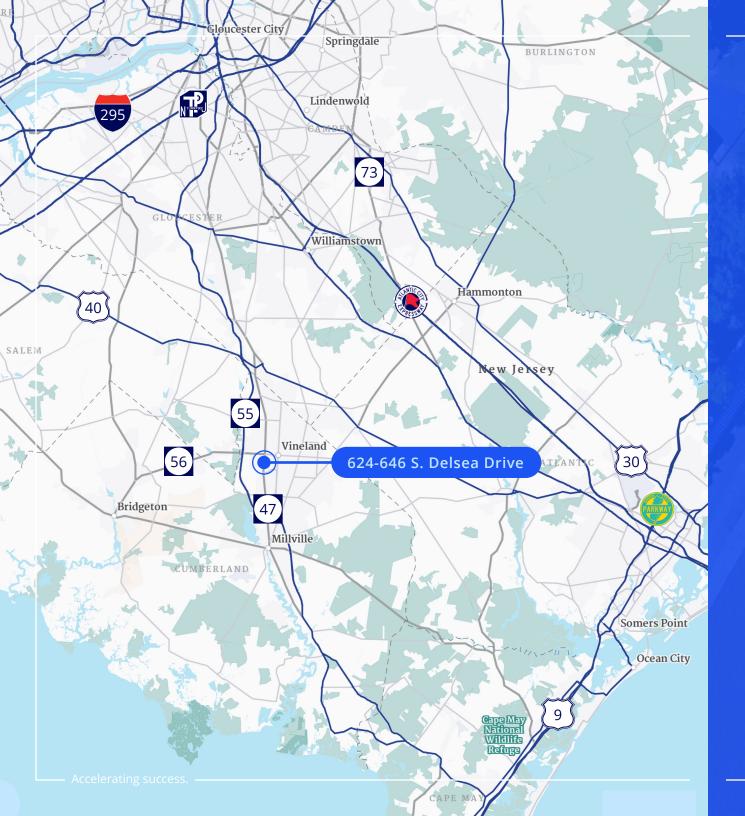

## Location

Situated on highly visible NJ Route 47 (19,389 AADT), this property offers excellent access to regional markets. Just 30 miles from Philadelphia and near the Philadelphia International Airport, it's perfectly positioned for businesses looking to expand. The NJ Route 55 interchange (Veterans Memorial Highway) is also conveniently close (6-minute drive).