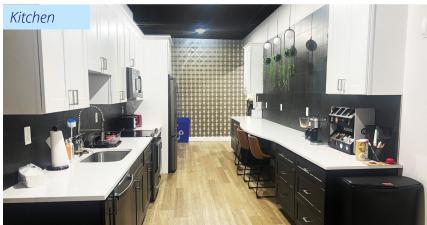

# 624-646 S. Delsea Drive Vineland, New Jersey

Versatile mixed-use property offers a unique combination of workspaces suitable for a variety of business needs. Delivered vacant and fully paved with outside structures, the property provides flexibility for immediate occupancy or redevelopment.

#### Includes:

Warehouse space

Office/showroom

Workshop space