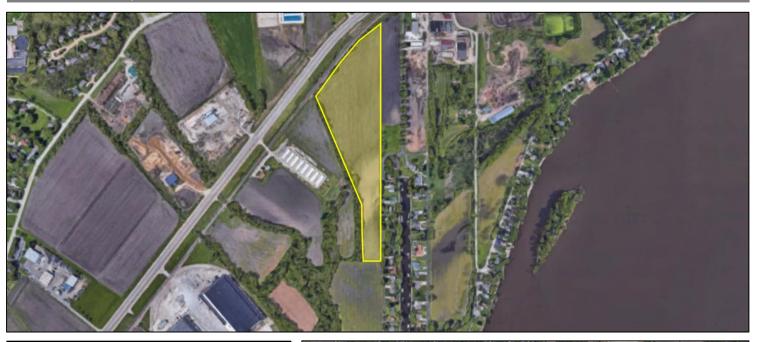

### AVAILABLE SPACE

• 18.75 ACRES

### **PROPERTY FEATURES**

- PRIME DEVELOPMENT LAND FOR
  INDUSTRIAL USE, WITH QUICK
  ACCESS TO HWY 67 & I-80
- PROPERTY LOCATED IN EAST BETTENDORF, NEAR DEVELOPING INDUSTRIAL AREAS