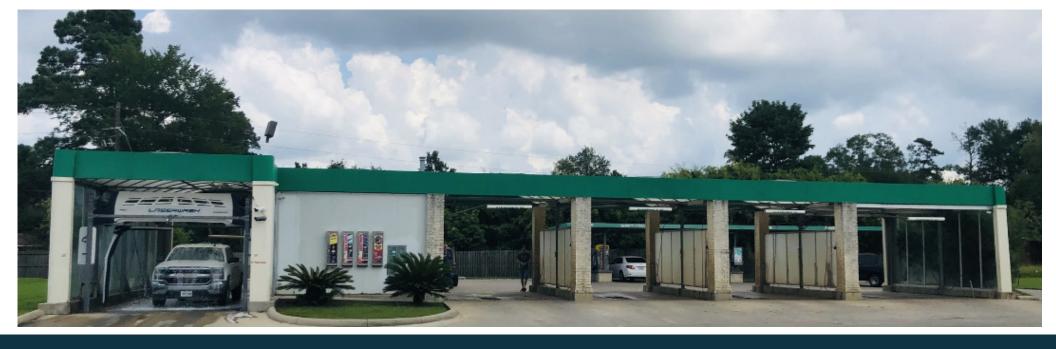

# For Sale | ±0.99 AC | Walmart Anchored Pad Site with Operating Car

1420 North Main St Vidor, TX 77662

#### **Property Highlights**

Sales includes income generating car wash

±0.99 Acres of Land

Property is a great investment/development opportunity