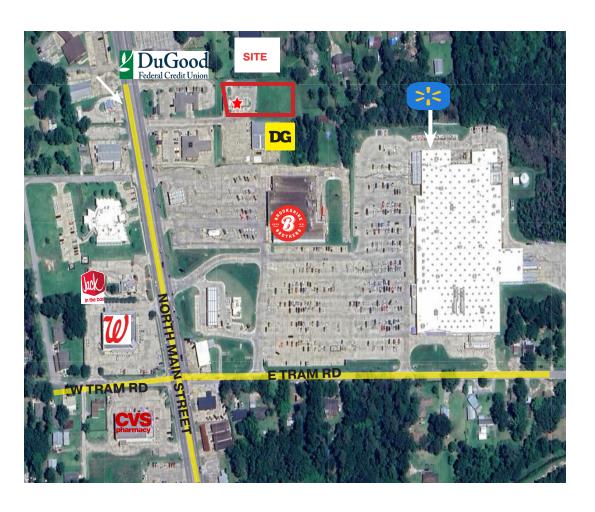

# For Sale | ±0.99 AC | Walmart Anchored Pad Site

1420 North Main St Vidor, TX 77662

### **Property Features**

Site is anchored by Walmart, Brookshire Brothers Grogery Store and Dollar General

Located close proximity to Interstate 10