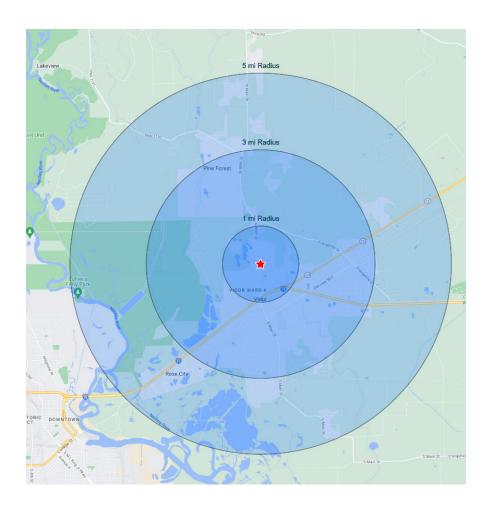

# For Sale | ±0.99 AC | Walmart Anchored Pad Site

1420 North Main St Vidor, TX 77662

| Population                                   | 3 MILES  | 5 MILES   | 10 MILES |
|----------------------------------------------|----------|-----------|----------|
| Estimated Population (2024)                  | 14,793   | 22,469    | 115,840  |
| Projected Population (2029)                  | 15,246   | 23,218    | 116,402  |
| Households                                   |          |           |          |
| Estimated Households (2024)                  | 5,622    | 8,515     | 45,031   |
| Projected Households (2029)                  | 5,688    | 8,638     | 45,225   |
| Household Income                             |          |           |          |
| Estimated Average Household<br>Income (2024) | \$97,554 | \$103,618 | \$93,058 |
| Daytime Employment                           |          |           |          |
| Total Businesses                             | 503      | 630       | 6,084    |
| Total Employees                              | 3,619    | 4,433     | 62,321   |