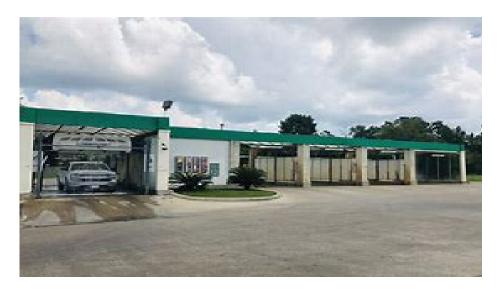

# For Sale | ±0.99 AC | Walmart Anchored Pad Site with Operating Car

1420 North Main St Vidor, TX 77662

#### **Property Highlights**

Sales includes income generating car wash

±0.99 Acres of Land

Property is a great investment/development opportunity

### **Property Features**

Site is anchored by Walmart, Brookshire Brothers Grogery Store and Dollar General

Located close proximity to Interstate 10