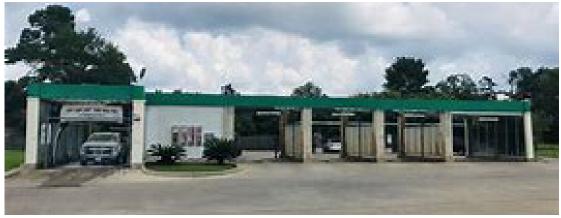

# For Sale | ±0.99 AC | Walmart Anchored Pad

1420 North Main St Vidor, TX 77662

#### **Property Highlights**

Sales includes income generating car wash

±0.99 Acres of Land

Property is a great investment/development opportunity

### **Property Features**

Site is anchored by Walmart, Brookshire Brothers Grogery Store and Dollar General

Located close proximity to Interstate 10