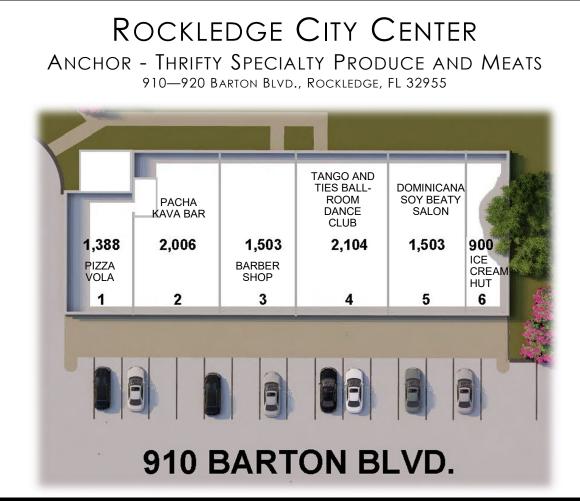

| TENANT / UNIT                 | UNIT | SF    | NOTES  |
|-------------------------------|------|-------|--------|
| PIZZA VOLA EXPRESS            | 1    | 1,388 | LEASED |
| PACH KAVA BAR                 | 2    | 2,006 | LEASED |
| BARBER SHOP                   | 3    | 1,503 | LEASED |
| TANGO AND TIES BALLROOM DANCE | 4    | 2,104 | LEASED |
| DOMINICANA SOY BEAUTY         | 5    | 1,503 | LEASED |
| ICE CREAM HUT                 | 6    | 900   | LEASED |