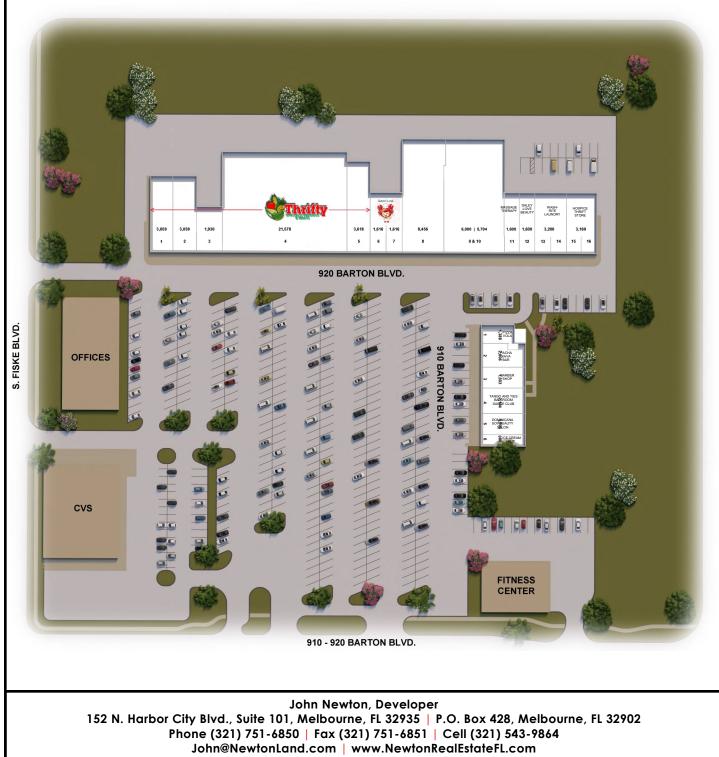

## Rockledge City Center

ANCHOR - THRIFTY SPECIALTY PRODUCE AND MEATS 910-920 BARTON BLVD., ROCKLEDGE, FL 32955

SITE PLAN

John Newton, Developer 152 N. Harbor City Blvd., Suite 101, Melbourne, FL 32935 | P.O. Box 428, Melbourne, FL 32902 Phone (321) 751-6850 | Fax (321) 751-6851 | Cell (321) 543-9864 John@NewtonLand.com | www.NewtonRealEstateFL.com