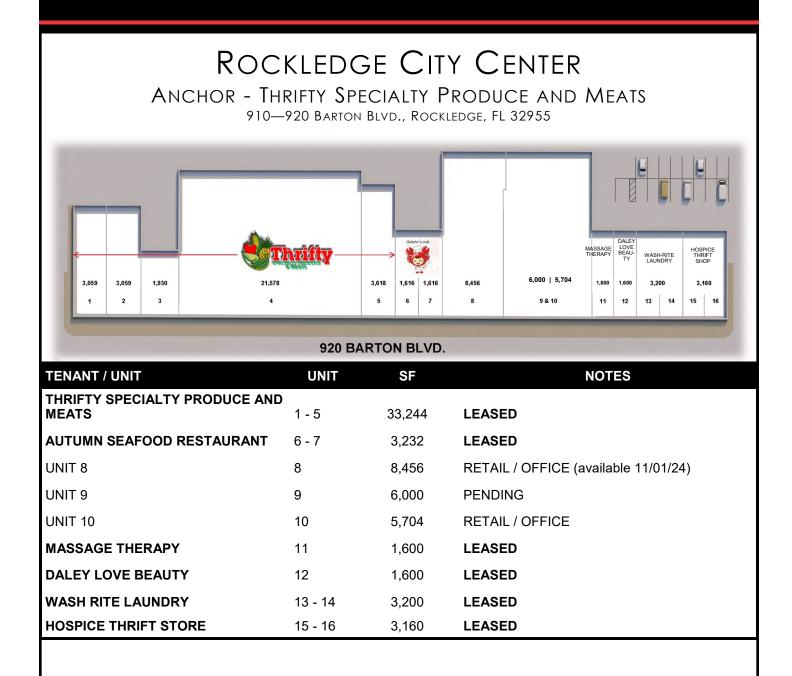

## ROCKLEDGE CITY CENTER ANCHOR - THRIFTY SPECIALTY PRODUCE AND MEATS 910-920 BARTON BLVD., ROCKLEDGE, FL 32955

| Available SF:          | 910 BARTON: FULLY LEASED | FOR LEASE:                                                                                                                                                                                                                                     |  |  |  |  |  |
|------------------------|--------------------------|------------------------------------------------------------------------------------------------------------------------------------------------------------------------------------------------------------------------------------------------|--|--|--|--|--|
|                        | 920 BARTON: 14,450 SF    | Anchor Thrifty Specialty Produce and Meats— plus Autumn's<br>Crab, Pizza Vola, Ice Cream Hut, Hospice Thrift Store, Wash Rite                                                                                                                  |  |  |  |  |  |
| Lease Rate:            | \$15.00/SF               | Laundry, Barber Shop, Massage Therapy, Tango and Ties Ball-<br>room Dance Club, Daley Love Beauty, Dominicana Soy Beauty                                                                                                                       |  |  |  |  |  |
| Lease Type:            | NNN                      | Salon, and Pacha Kava Bar. ±14,450 SF remain in two spac<br>ideal for a National Co-Ancor. Storefront Windows, Cove<br>Front Entry, Rear Entries, Some Rear Parking.                                                                           |  |  |  |  |  |
| CAM:                   | \$4.69/SF                | <b>RETAIL CENTER:</b> Rockledge City Center; Redeveloped in the<br>City of Rockledge. Concrete Block Construction, New Roofs,<br>Landscaping and Parking Lot Now Complete and Anchor<br>Thrifty Specialty Produce and Meats Open for Business. |  |  |  |  |  |
| Building SF:           | 910 BARTON: ± 9,404      | LOCATION:                                                                                                                                                                                                                                      |  |  |  |  |  |
| -                      | 920 BARTON: ± 69,178     | Barton at S. Fiske Blvd., just minutes to I-95, US-1 and Viera West Residential and Shopping Districts.                                                                                                                                        |  |  |  |  |  |
| Zoning:                | RMU—City of Rockledge    | www.RockledgeCityCenter.com                                                                                                                                                                                                                    |  |  |  |  |  |
|                        | Redevelopment Mixed Use  |                                                                                                                                                                                                                                                |  |  |  |  |  |
| Parking:               | 5+/1000 - Common         | Additional Details on <u>LoopNet</u> as well.                                                                                                                                                                                                  |  |  |  |  |  |
| John Newton, Developer |                          |                                                                                                                                                                                                                                                |  |  |  |  |  |