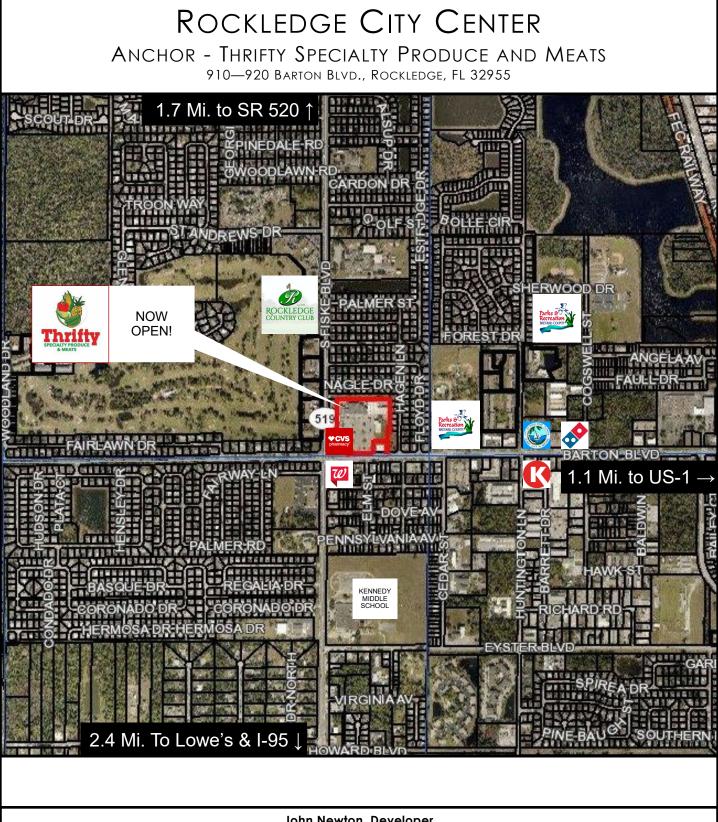

## ROCKLEDGE CITY CENTER ANCHOR - THRIFTY SPECIALTY PRODUCE AND MEATS 910-920 BARTON BLVD., ROCKLEDGE, FL 32955

| Available SF:          | 910 BARTON: FULLY LEASED | FOR LEASE:                                                                                                                                                                                                                                     |  |  |  |  |  |
|------------------------|--------------------------|------------------------------------------------------------------------------------------------------------------------------------------------------------------------------------------------------------------------------------------------|--|--|--|--|--|
|                        | 920 BARTON: 14,450 SF    | Anchor Thrifty Specialty Produce and Meats— plus Autumn's<br>Crab, Pizza Vola, Ice Cream Hut, Hospice Thrift Store, Wash Rite                                                                                                                  |  |  |  |  |  |
| Lease Rate:            | \$15.00/SF               | Laundry, Barber Shop, Massage Therapy, Tango and Ties Ball-<br>room Dance Club, Daley Love Beauty, Dominicana Soy Beauty                                                                                                                       |  |  |  |  |  |
| Lease Type:            | NNN                      | Salon, and Pacha Kava Bar. ±14,450 SF remain in two spac<br>ideal for a National Co-Ancor. Storefront Windows, Cove<br>Front Entry, Rear Entries, Some Rear Parking.                                                                           |  |  |  |  |  |
| CAM:                   | \$4.69/SF                | <b>RETAIL CENTER:</b> Rockledge City Center; Redeveloped in the<br>City of Rockledge. Concrete Block Construction, New Roofs,<br>Landscaping and Parking Lot Now Complete and Anchor<br>Thrifty Specialty Produce and Meats Open for Business. |  |  |  |  |  |
| Building SF:           | 910 BARTON: ± 9,404      | LOCATION:                                                                                                                                                                                                                                      |  |  |  |  |  |
| -                      | 920 BARTON: ± 69,178     | Barton at S. Fiske Blvd., just minutes to I-95, US-1 and Viera West Residential and Shopping Districts.                                                                                                                                        |  |  |  |  |  |
| Zoning:                | RMU—City of Rockledge    | www.RockledgeCityCenter.com                                                                                                                                                                                                                    |  |  |  |  |  |
|                        | Redevelopment Mixed Use  |                                                                                                                                                                                                                                                |  |  |  |  |  |
| Parking:               | 5+/1000 - Common         | Additional Details on <u>LoopNet</u> as well.                                                                                                                                                                                                  |  |  |  |  |  |
| John Newton, Developer |                          |                                                                                                                                                                                                                                                |  |  |  |  |  |