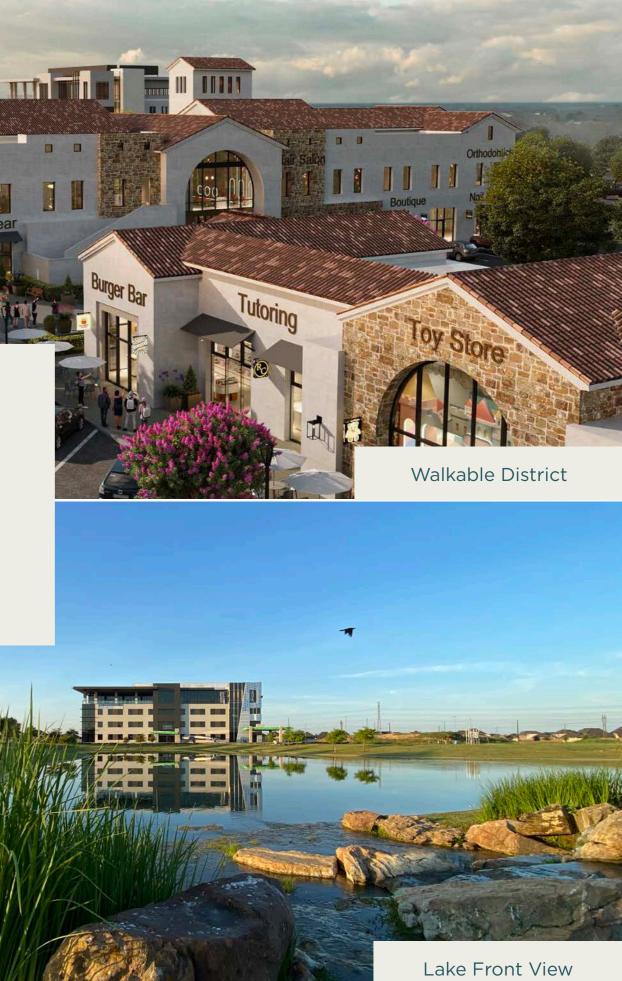

## Premier Destination

Strategically located at the southwest corner of Westpark Tollway and Katy Gaston, Bella Piazza is set to become a premier lifestyle center in the rapidly growing Fulshear/Richmond area.

### Bella Piazza

A new development with ± 54,000 square feet of shops, eateries, and green space.