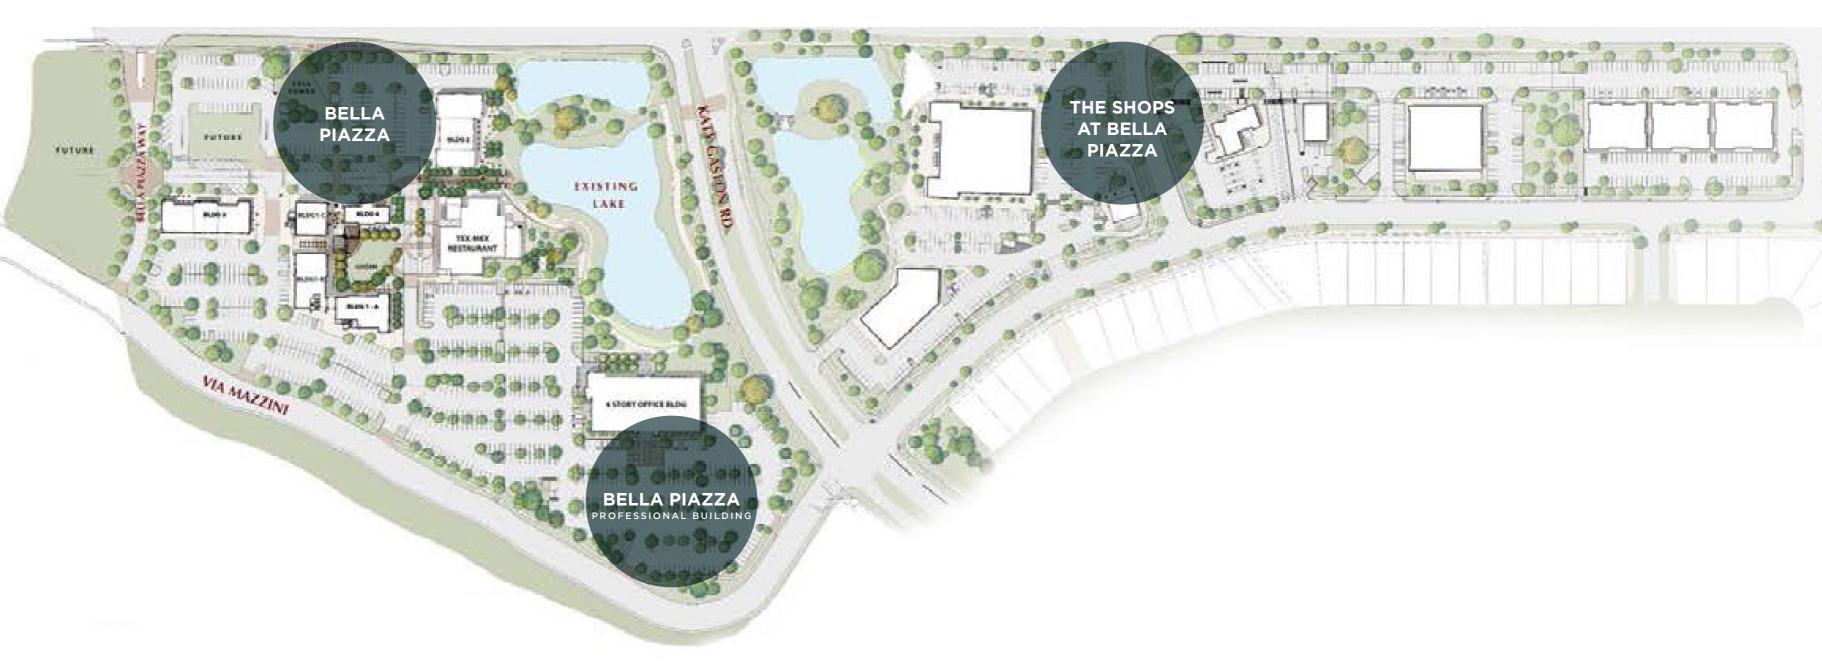

### What's Here and What's Coming

### Bella Piazza

A new development with ± 54,000 square feet of shops, eateries, and green space.

### The Shops At Bella Piazza

- Fat Tuesday Richmond • Minuti Coffee • Miss V Vietnamese Cuisine • Pane E Vino Clean Juice • Meesobella Bakery • The Brass Tap

### BELLA PIAZZA PROFESSIONAL BUILDING