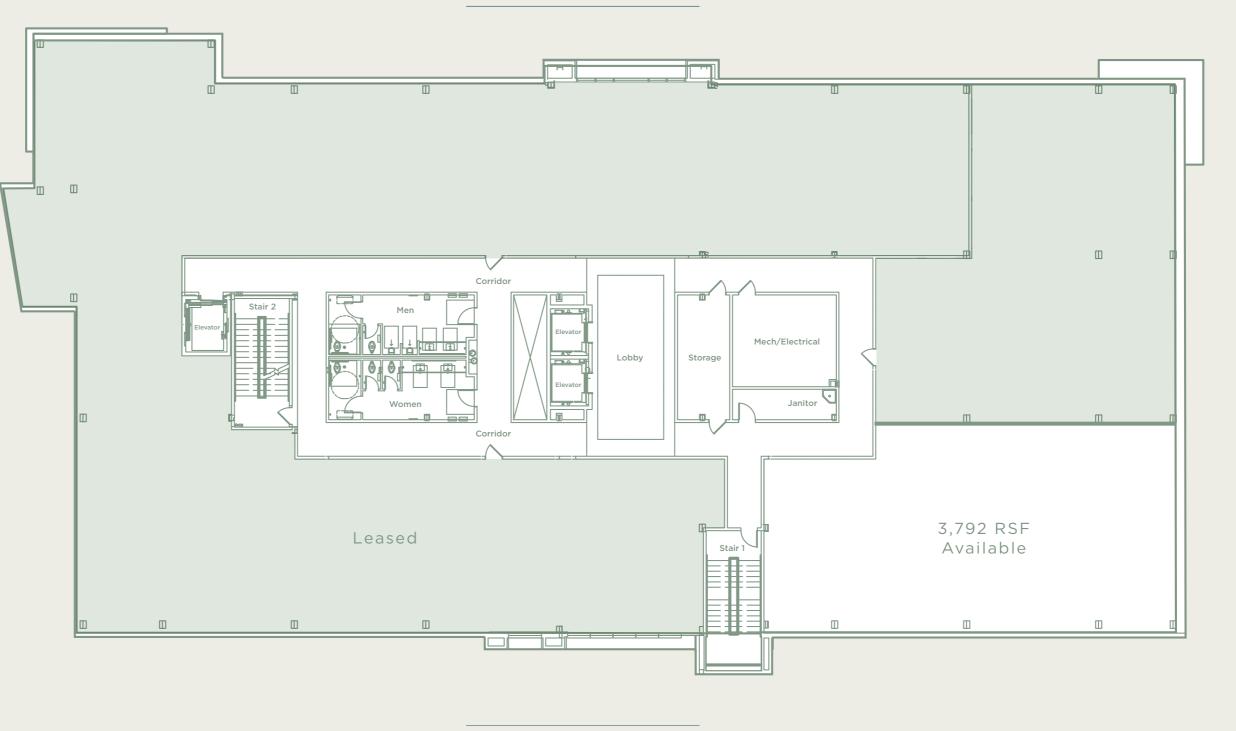

## Level 2

**Floor Plan** 20,063 Total RSF

| <br> |  |
|------|--|
|      |  |
|      |  |
|      |  |
|      |  |
|      |  |

RD GASTON ΚΑΤΥ-

WESTPARK TOLLWAY