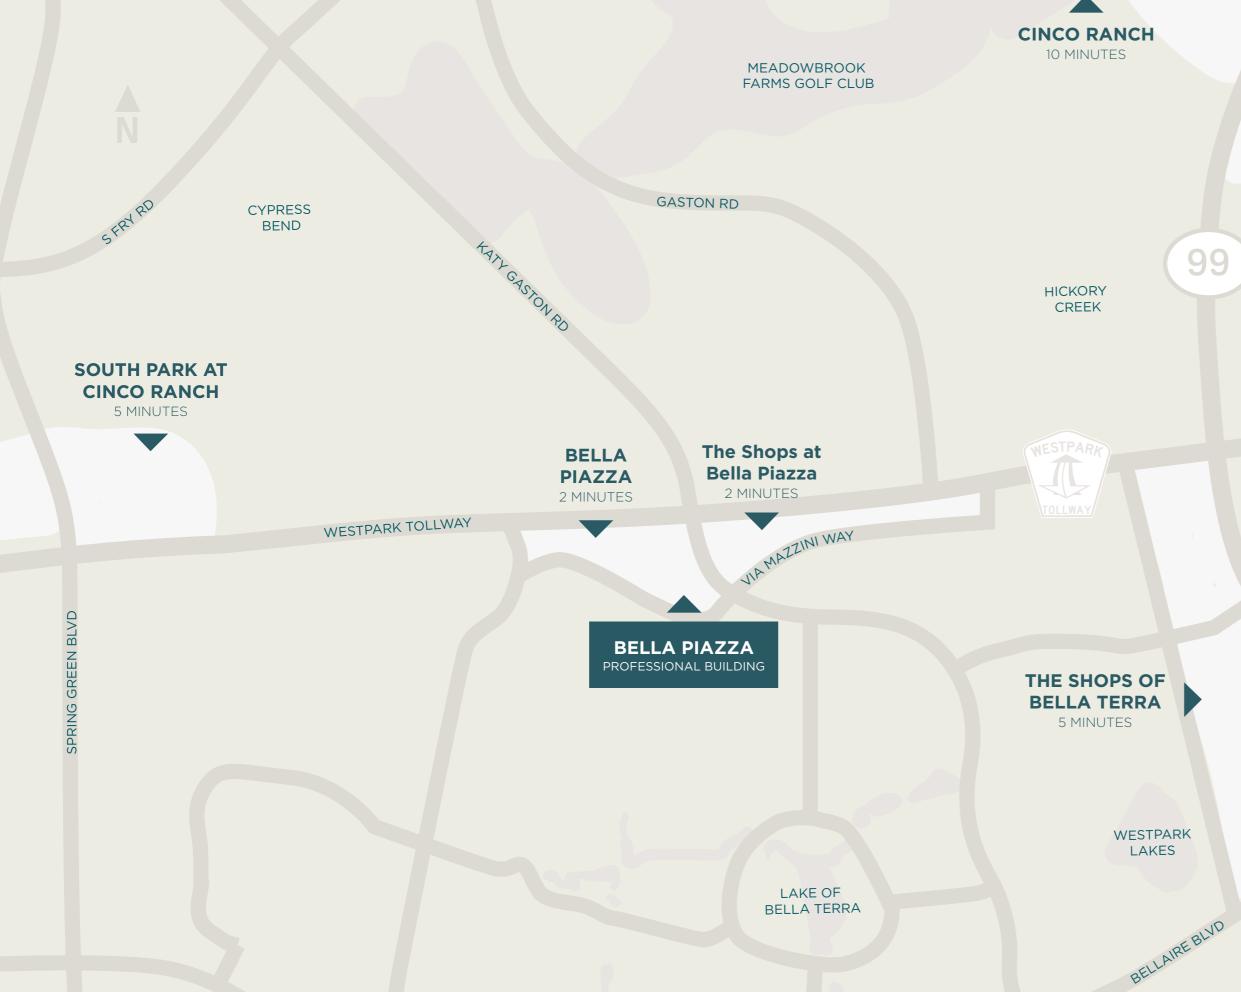

## Premier Destination

Strategically located at the southwest corner of Westpark Tollway and Katy Gaston, Bella Piazza is set to become a premier lifestyle center in the rapidly growing Fulshear/Richmond area.

### BELLA PIAZZA PROFESSIONAL BUILDING