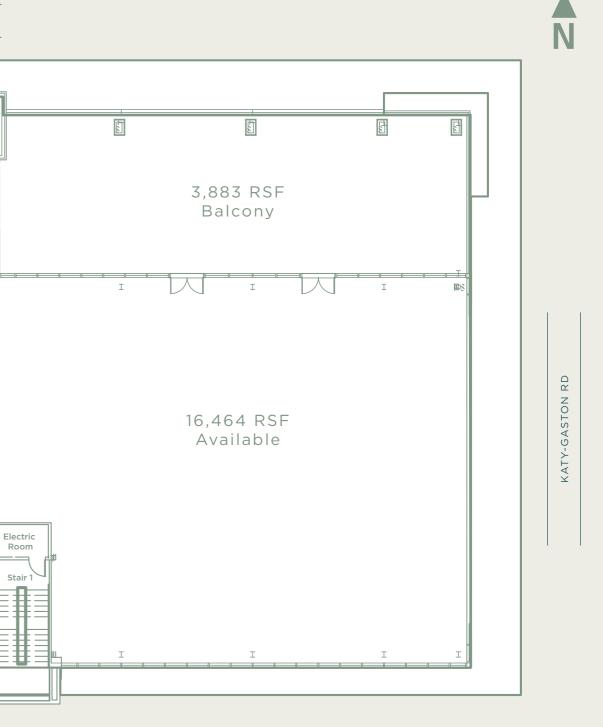

# KATY-GASTON RD

WESTPARK TOLLWAY

Lobby

I

|  | <br> |  |
|--|------|--|
|  |      |  |
|  |      |  |
|  |      |  |
|  |      |  |
|  |      |  |

Level 4

**Floor Plan** 

20,347 Total RSF