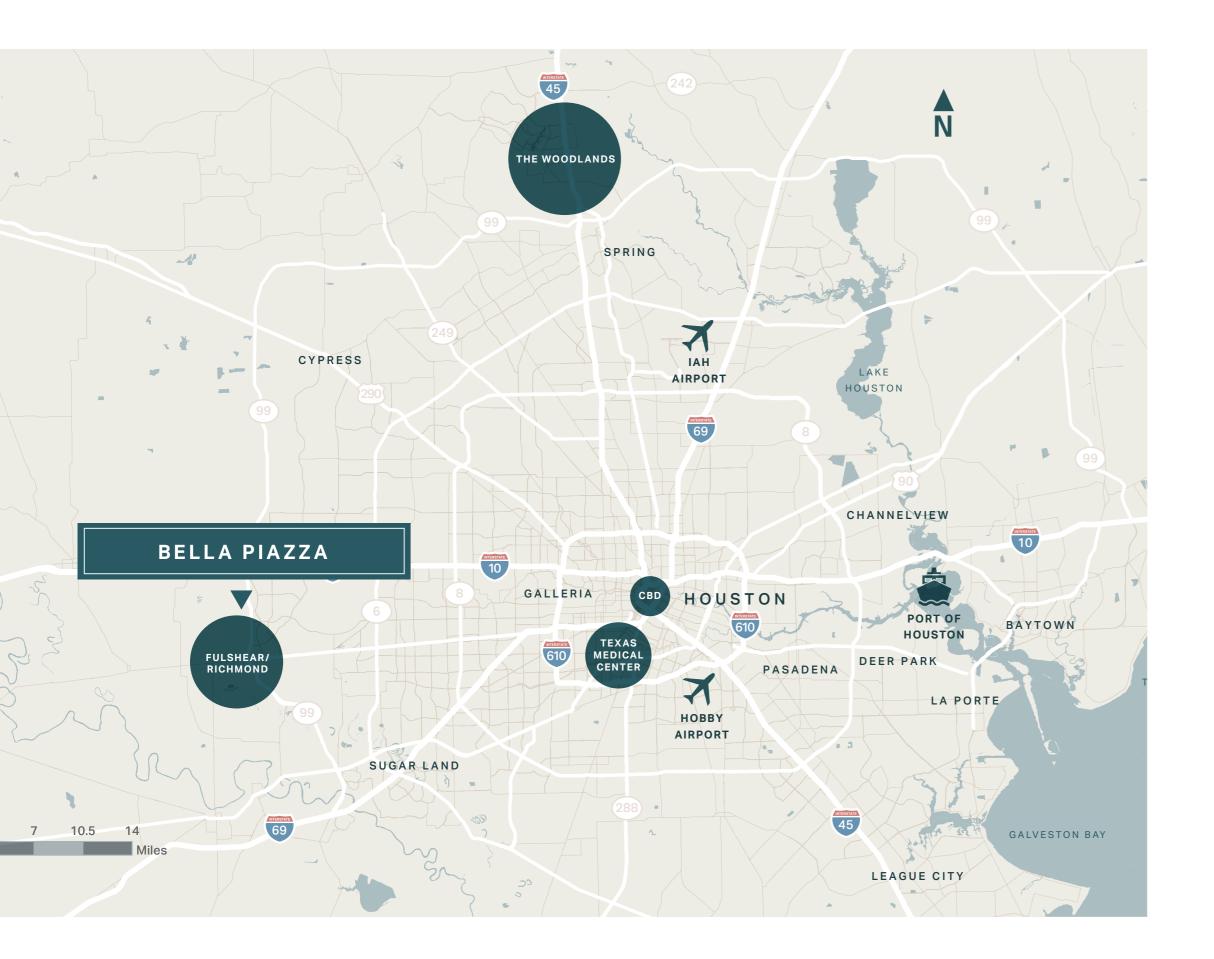

## Premier Destination

Strategically located at the southwest corner of Westpark Tollway and Katy Gaston, Bella Piazza is set to become a premier lifestyle center in the rapidly growing Fulshear/Richmond area.