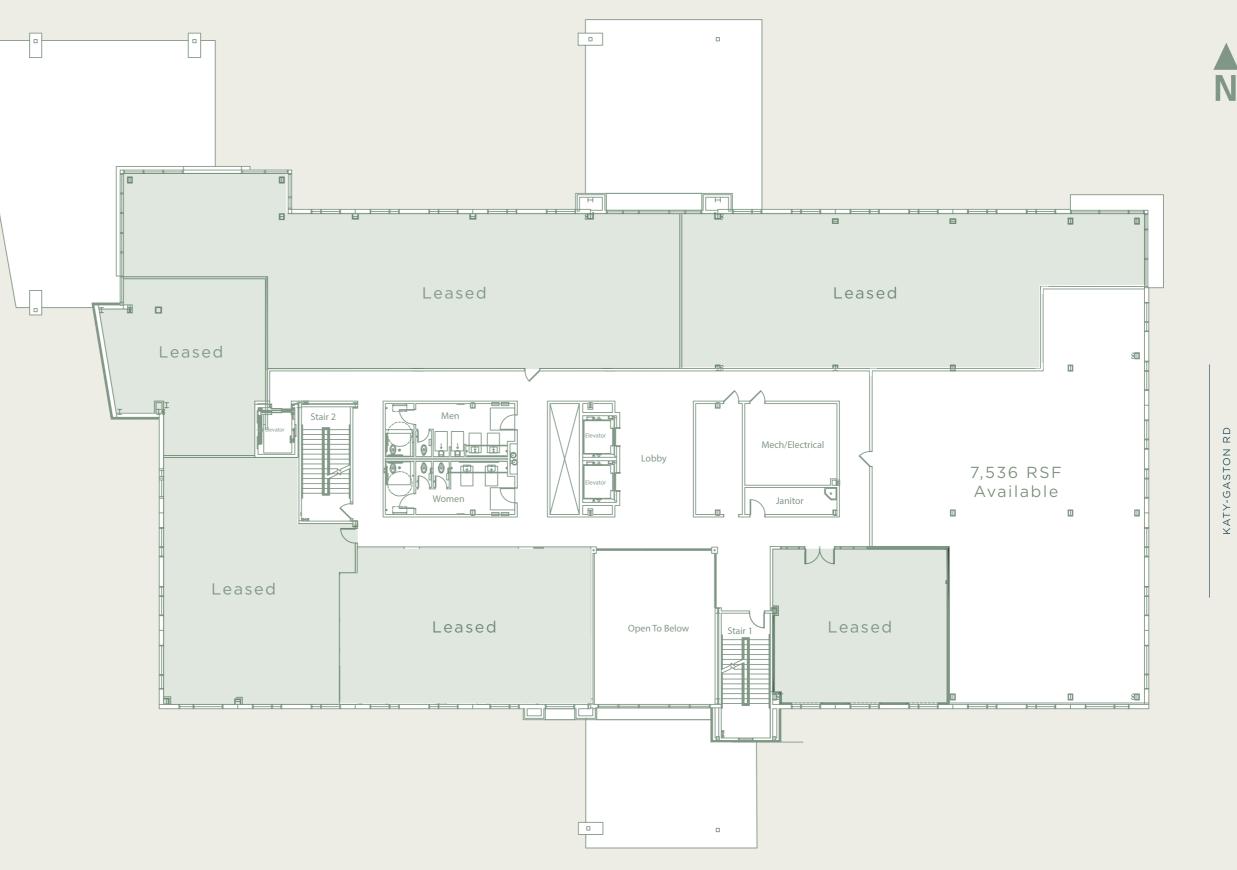

## Level 3

Floor Plan 20,063 Total RSF

| ] |  |  |
|---|--|--|
|   |  |  |
|   |  |  |
|   |  |  |
|   |  |  |

VIA MAZZINI WAY