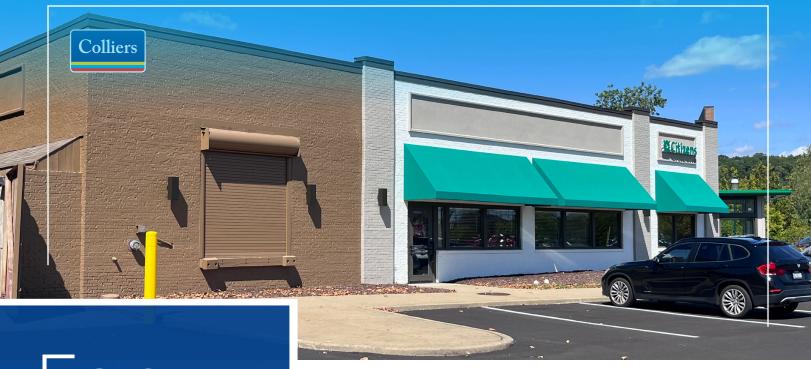

# 205 E. Waterfront Drive

Homestead, PA 15904

#### **Property Features:**

- 3,111 SF available
- Second generation restaurant space with existing hood and walk-in cooler
- Join existing tenant Citizens Bank
- Located near a bustling shopping area with high visibility at the Waterfront
- Exceptional demographics
- Ample onsite parking