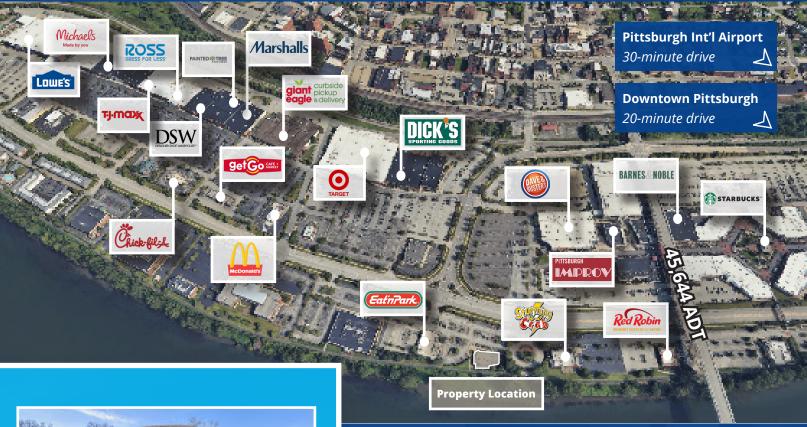

# For Lease

Restaurant Space **3,111 RSF** 

#### **Contact Our Broker:**

#### **Mark Anderson**

Senior Vice President | Pittsburgh Retail Brokerage +1 412 515 8521 marke.anderson@colliers.com

525 William Penn Place Suite 3510 Pittsburgh, PA Main: +1 412 321 4200 colliers.com

# 205 E. Waterfront Drive

Homestead, PA 15904

#### **Property Features:**

- 3,111 SF available
- Second generation restaurant space with existing hood and walk-in cooler
- Join existing tenant Citizens Bank
- Located near a bustling shopping area with high visibility at the Waterfront
- Exceptional demographics
- Ample onsite parking

### 3-Mile Radius **Demographics Report**



Average HH Income \$96,866



Population **115,771** 



# of Businesses 3,333

Accelerating success.

## Surrounding *Retailers*















# Property **Plan**



Citizens Bank Total Ares: 1,625 USF Future Tenent Total Arm: 3,111 USF





Copyright © 2024 Colliers International. Information herein has been obtained from sources deemed reliable, however its accuracy cannot be guaranteed. The user is required to conduct their own due diligence and verification.