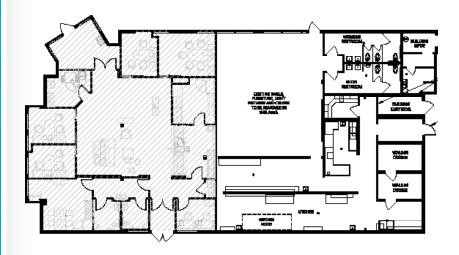

# Property **Plan**

Citizens Bank Total Ares: 1,625 USF Future Tenent Total Arm: 3,111 USF

Copyright © 2024 Colliers International. Information herein has been obtained from sources deemed reliable, however its accuracy cannot be guaranteed. The user is required to conduct their own due diligence and verification.