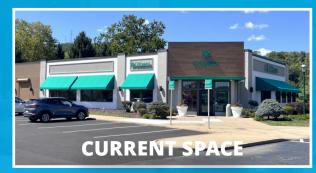

# For Lease

Restaurant Space **3,111 RSF** 

# 205 E. Waterfront Drive

Homestead, PA 15904

#### **Property Features:**

- 3,111 SF available
- Second generation restaurant space with existing hood and walk-in cooler
- Join existing tenant Citizens Bank
- Located near a bustling shopping area with high visibility at the Waterfront
- Exceptional demographics
- Ample onsite parking