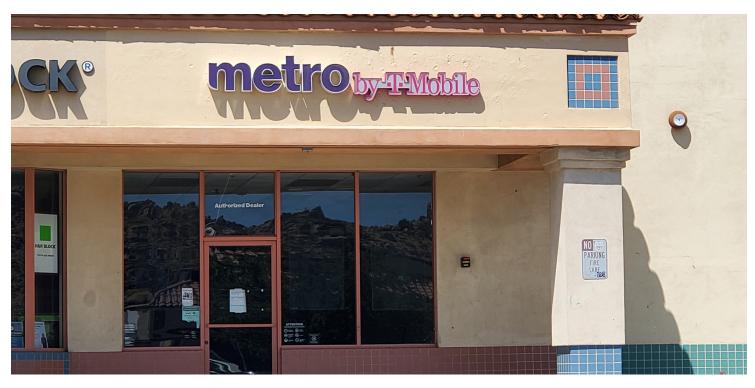

### PROPERTY OVERVIEW

Unit F is available for immediate move-in.

This unit was formerly occupied by MetroPCS. The space is approximately  $\pm 1,300$ sq ft. and it is an open floor plan with a single restroom.