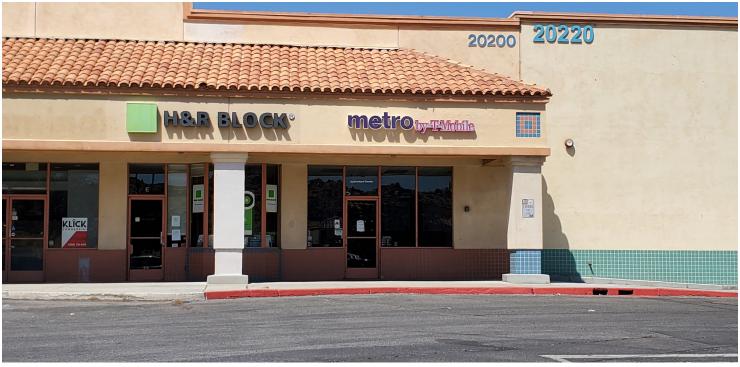

### PROPERTY OVERVIEW

Unit F is available for immediate move-in.

This unit was formerly occupied by MetroPCS. The space is approximately  $\pm 1,300$ sq ft. and it is an open floor plan with a single restroom.

Base rent is \$1.35 per square foot per month NNN fees are \$0.65 per square foot per month.

This unit is adjacent to Chase Bank, Albertsons, Denny's Starbucks, Walmart, H&R Block tax services and is part of a larger retail Shopping Center anchored by The Gym.