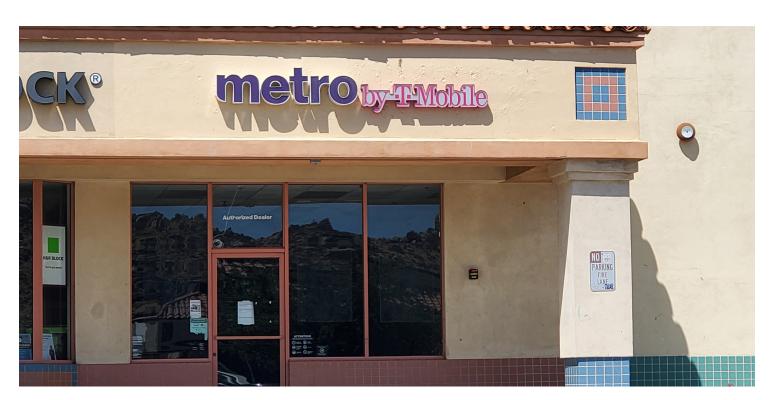

### PROPERTY OVERVIEW

Unit F is available for immediate move-in.

This unit was formerly occupied by MetroPCS. The space is approximately  $\pm 1,300$ sq ft. and it is an open floor plan with a single restroom.

Base rent is \$1.35 per square foot per month NNN fees are \$0.65 per square foot per month.

This unit is adjacent to Chase Bank, Albertsons, Denny's Starbucks, Walmart, H&R Block tax services and is part of a larger retail Shopping Center anchored by The Gym.