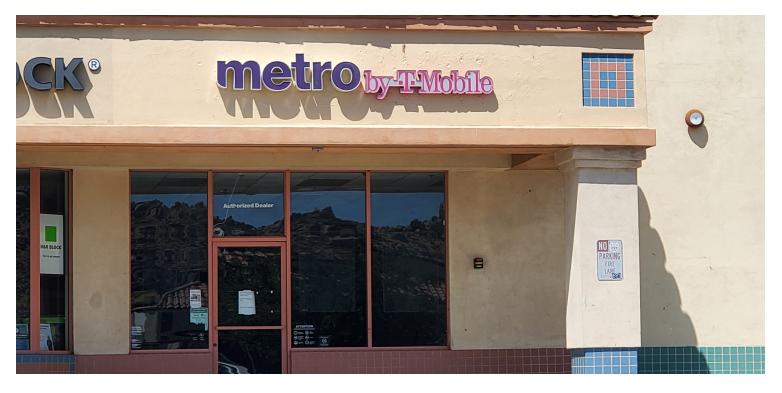

### PROPERTY OVERVIEW

Unit F is available for immediate move-in.

This unit was formerly occupied by MetroPCS. The space is approximately  $\pm 1,300$ sq ft. and it is an open floor plan with a single restroom.

Base rent is \$1.35 per square foot per month NNN fees are \$0.65 per square foot per month.

This unit is adjacent to Chase Bank, Albertsons, Denny's Starbucks, Walmart, H&R Block tax services and is part of a larger retail Shopping Center anchored by The Gym.