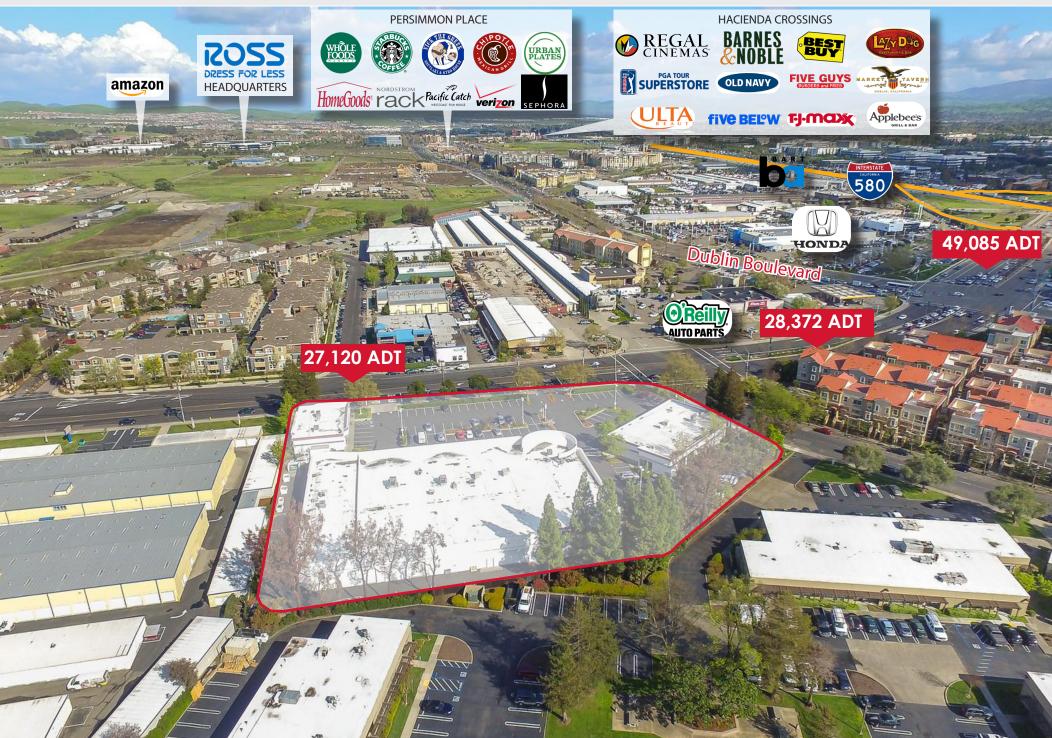

### STRATEGIC LOCATION - STRONG RETAIL SYNERGY

- Hard Corner Identity Exceptional location on the corner of Dougherty Road and Sierra Lane, with outstanding visibility and extensive traffic volume (ADT – 28,000). Close to major thoroughfare, Dublin Boulevard (30,000 ADT)
- Excellent accessibility to both I-580 and I-680 freeways
- Strong retail synergy, professional and residential community surrounding subject property. Neighboring properties consist of multiple residential apartment complexes, professional offices, big box and junior box inventory, light commercial/industrial
- Less than one mile to Dublin BART, servicing 7,900 passengers per day in 2017
- Daytime population in excess of 58,000 in 3 miles
- Explosive population growth over the last six years, Dublin has grown by an estimated 19%

## AERIAL VIEW LOOKING EAST