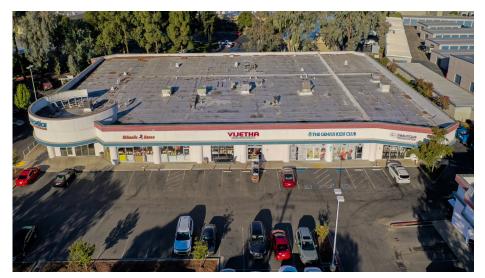

ldg. C     | 2 units toaling 9 Tons                                                         |  |
| Exterior Paint               | 2017                                                                           |  |
| Phase I Environmental Report | No further Action - Completed March 2017                                       |  |
| Water/Sewer                  | Serviced by DSRSD - approximately 15.15 DUEs                                   |  |
| Storm Drain Filters          | Installed 2016; quarterly maintenance contract                                 |  |
| Fire Suppression             | Fire sprinklers in each building                                               |  |
| Life Safety                  | Building Alarms updated in 2016 - ADT Service provider                         |  |



#### AMADORCENTER 6000-6058DOUGHERTYROAD, DUBLIN, CA

All information furnished regarding property for sale, rental or financing is from sources deemed reliable, but no warranty or representation is made to the accuracy thereof and same is submitted to errors, omissions, change of price, rental or other conditions prior to sale, lease or financing or withdrawal without notice. No liability of any kind is to be imposed on the broker herein.

## AERIAL VIEW LOOKING EAST