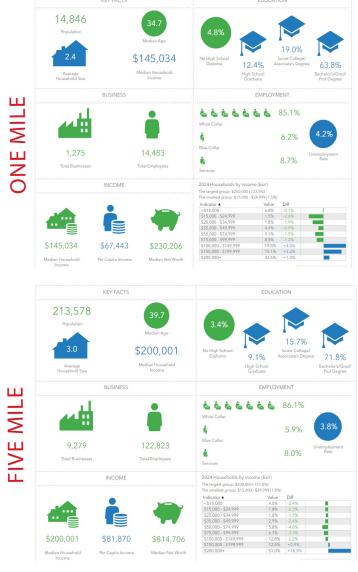

### STRATEGIC LOCATION - STRONG RETAIL SYNERGY

- Hard Corner Identity Exceptional location on the corner of Dougherty Road and Sierra Lane, with outstanding visibility and extensive traffic volume (ADT – 28,000). Close to major thoroughfare, Dublin Boulevard (30,000 ADT)
- Excellent accessibility to both I-580 and I-680 freeways
- Strong retail synergy, professional and residential community surrounding subject property. Neighboring properties consist of multiple residential apartment complexes, professional offices, big box and junior box inventory, light commercial/industrial
- Less than one mile to Dublin BART, servicing 7,900 passengers per day in 2017
- Daytime population in excess of 58,000 in 3 miles
- Explosive population growth over the last six years, Dublin has grown by an estimated 19%