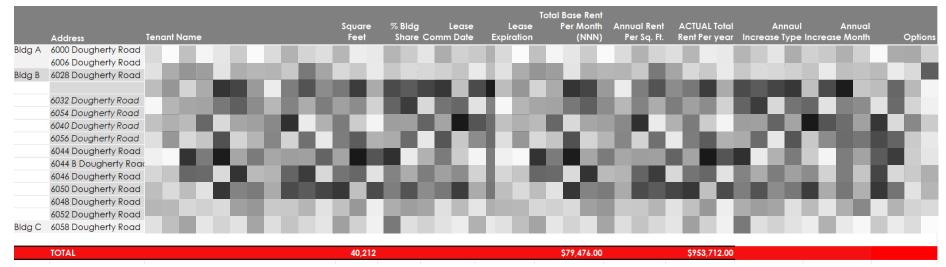

y Exceptional location on the corner of Dougherty Road and Sierra Lane, with outstanding visibility and extensive traffic volume (ADT – 28,000). Close to major thoroughfare, Dublin Boulevard (30,000 ADT)
- Excellent accessibility to both I-580 and I-680 freeways
- Strong retail synergy, professional and residential community surrounding subject property. Neighboring properties consist of multiple residential apartment complexes, professional offices, big box and junior box inventory, light commercial/industrial
- Less than one mile to Dublin BART, servicing 7,900 passengers per day in 2017
- Daytime population in excess of 58,000 in 3 miles
- Explosive population growth over the last six years, Dublin has grown by an estimated 19%



## **TENANT SUMMARY**



## CONTACT BROKER FOR DETIALS



#### Maintenance & Capital Improvments

| Roof Type & Age              | Highland Rainsheild System -<br>Installed 2013/14 includes 15<br>year warranty |  |
|------------------------------|--------------------------------------------------------------------------------|--|
| Parking Lot & Accessibility  | Resurfaced, striped, and sealed 2016                                           |  |
| HVAC                         | Mix of Electric and gas package units on roof; varying<br>age. See report      |  |
| Sierra Lane - Bldg. A        | 3 units totaling 10.5 Tons                                                     |  |
| Dougherty Road - Bldg. B     | 7 units totaling 32 Tons                                                       |  |
| Dougherty Road - Bldg. C     | 2 units toaling 9 Tons