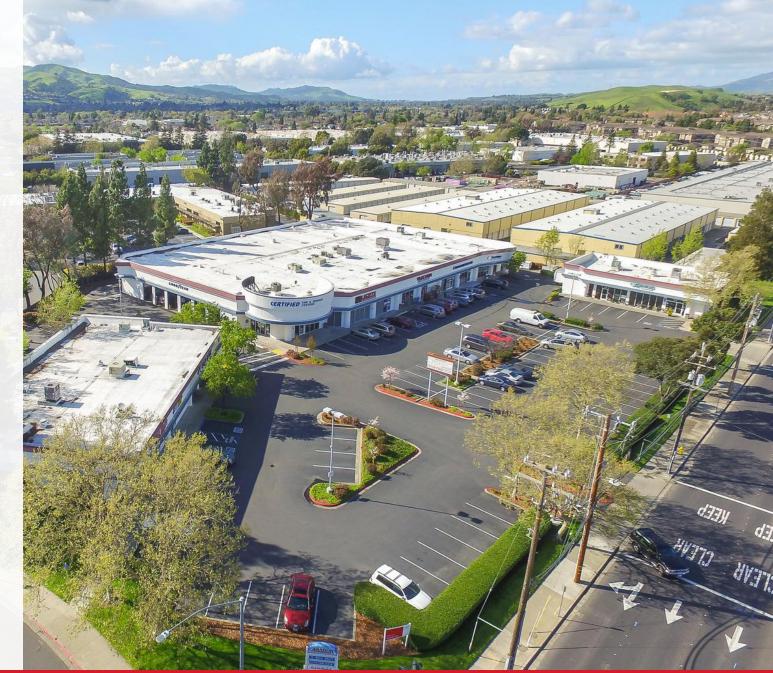

40,212±SQUARE FOOTRETAILSTRIP CENTERLOCATEDIN THEHEARTOFTHESAN FRANCISCOEASTBAY SUB-MARKET

EXCLUSIVE AGENT:

JESSICA MAUSER Principal 925.737.4168 jmauser@lee-associates.com LIC#: 01728720

AMADOR CENTER OFFERING MEMORANDUM 6000 - 6058 Dougherty Road, Dublin, California

# **PROPERTY SYNOPSIS**

Incredible opportunity to own a thriving retail strip center in Dublin, California—one of the fastest-growing cities in the state and the vibrant Bay Area!

The property is a Class-B Retail Strip Center consisting of three free-standing buildings on two separate parcels with a strong tenant base. The project is 100% occupied to a diverse mix of regional and local businesses with long standing history within the project. 6000-6058 Dougherty Road (APN 941-205-41) is comprised of two Commercial Retail/Warehouse Buildings totaling 34,907 SF on a 87,175 SF Lot. 6491 Sierra Lane (APN 941-205-40) presents one free-standing 6,422 SF building on a 34,296 SF Lot. The total number of parking stalls for both lots combined is 138.