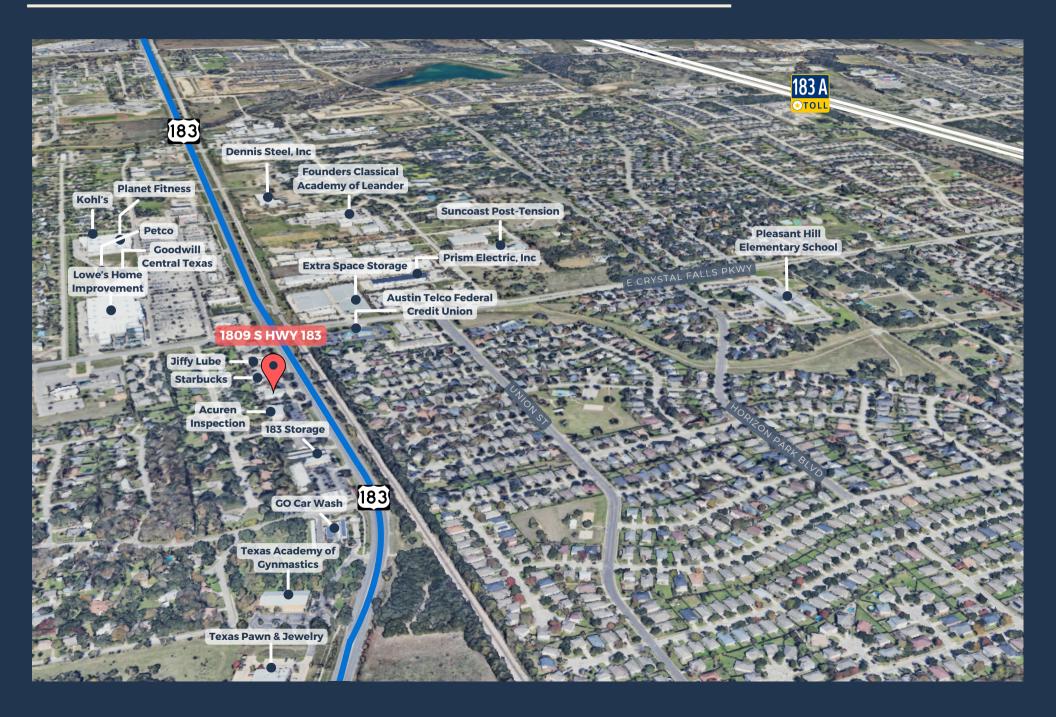

## FOR LEASE

1809 S HWY 183, LEANDER, TX 78641





### **ABOUT THE PROPERTY:**

1809 S Hwy is a 4,527 SF conditioned warehouse in the Williamson County submarket. 3,000 SF is currently available. Tenants benefit from grade-level loading, 1,000 SF of office space, outside storage area, 3-phase power, and excellent visibility from S Hwy 183. Additionally, it is conveniently situated near toll 183A and prominent national retailers.

#### **FEATURES:**

- 3,000 SF warehouse space (1,000 SF office incl.)
- High traffic, high visibility space from HWY 183
- Air-conditioned warehouse
- · Grade-level loading
- 3-phase power available
- Small yard space available

### AREA DETAILS & OVERVIEW





# CONTACT OUR TEAM



Cullen Mills
Co-Founder & President
cmills@llanorealty.com
(210) 926-5812



Carson Byrd
Associate
cbyrd@llanorealty.com
(210) 941-0289