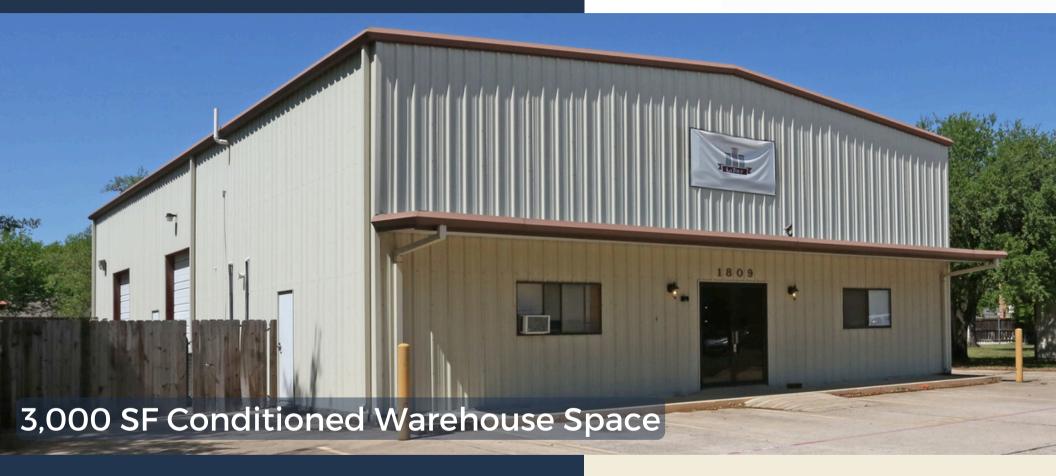

### **ABOUT THE PROPERTY:**

1809 S Hwy is a 4,527 SF conditioned warehouse in the Williamson County submarket. 3,000 SF is currently available. Tenants benefit from grade-level loading, 1,000 SF of office space, outside storage area, 3-phase power, and excellent visibility from S Hwy 183. Additionally, it is conveniently situated near toll 183A and prominent national retailers.

#### **FEATURES:**

- 3,000 SF warehouse space (1,000 SF office incl.)
- High traffic, high visibility space from HWY 183
- Air-conditioned warehouse
- · Grade-level loading
- 3-phase power available
- Small yard space available