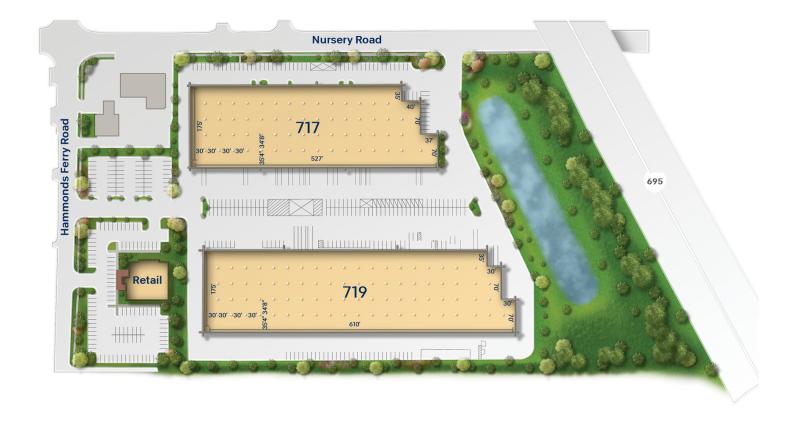

## **Building Information**

- Quick access to I-295, BWI Airport, I-695 & I-95
- One-story block & brick construction with steel trim
- 20' clear ceiling height
- Docks and drive-ins
- 120/208 volt, 3-phase, 4-wire service
- Gas heat/public utilities
- Sprinklered
- FiOS service available
- Anne Arundel County, W-1-B zoning: manufacturing, warehousing, wholesaling, office