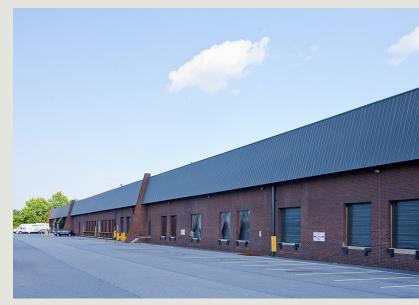

## **Building Information**

- Quick access to I-295, BWI Airport, I-695 & I-95
- One-story block & brick construction with steel trim
- 20' clear ceiling height
- Docks and drive-ins
- 120/208 volt, 3-phase, 4-wire service
- Gas heat/public utilities
- Sprinklered
- FiOS service available
- Anne Arundel County, W-1-B zoning: manufacturing, warehousing, wholesaling, office