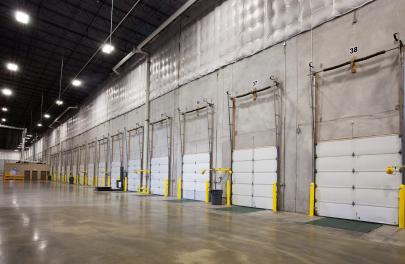

## **Building Information**

- Quick access to I-295, BWI Airport, I-695 & I-95
- One-story block & brick construction with steel trim
- 20' clear ceiling height
- Docks and drive-ins
- 120/208 volt, 3-phase, 4-wire service
- Gas heat/public utilities
- Sprinklered
- FiOS service available
- Anne Arundel County, W-1-B zoning: manufacturing, warehousing, wholesaling, office