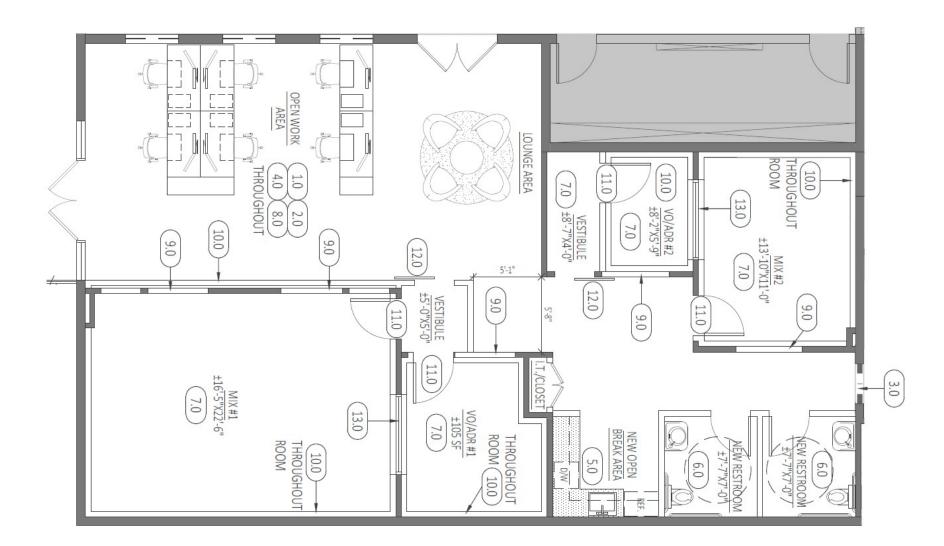

ative Office Space

Sublease Opportunity / 8500 Stellar Drive / Culver City, CA 90230





CALEB HODGE / 310.430.5025 / CHodge@kennedywilson.com / DRE #02053613

KENNEDYWILSONSERVICES.COM



### Features

Fully soundproof studios and stages Ground floor ramp entry 2x Calibrated Dolby Atmos stages Calibrated HDR screens 2x Recording & Content studios 2 gig internet 22' ceilings 15-20 car parking spaces Private patio area Fully stocked kitchen Multi-zone HVAC Private restrooms Reception

ALC: NO



# Multi-functional Creative Space

Dolby Atmos Stages & Recording Studios FILM - TV - MUSIC - GAMING - PODCAST - IMMERSIVE

Content Studios

Presentation & Production Spaces TUTORIALS - PRESENTATIONS - PRODUCTION DESKS

Events Venue awards - talks - performances





# Interiors



## Floor Plan



#### KENNEDY WILSON brokerage

#### Caleb Hodge

310.430.5025 CHODGE@KENNEDYWILSON.COM DRE #02053613

KENNEDYWILSONSERVICES.COM

Kennedy-Wilson Properties, Ltd. (Responsible Broker Identity, DRE #00659610) makes no warranty or representation as to the accuracy of the information contained herein. Terms of sale or lease and availability of the property are subject to change or withdrawal without notice.