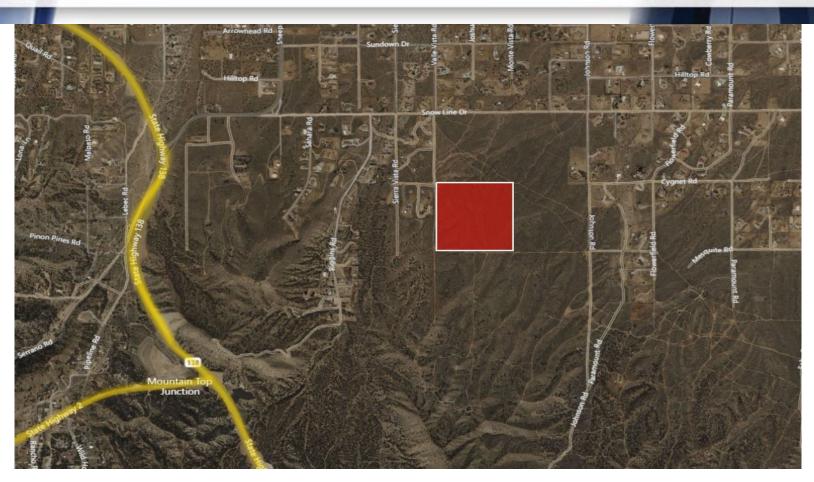

## OFFERING ±40 ACRES \$400,000

APN 3037-151-01 Situated between Hwy 138 and I-15 Freeway, south of Phelan Rd provides an easy drive or commuting to work. Great views nestled at the base of the San Gabriel Mountains overlooking the High Desert. Minimum lot size of 2.5 acres. Utilities nearby – Buyer to Verify.