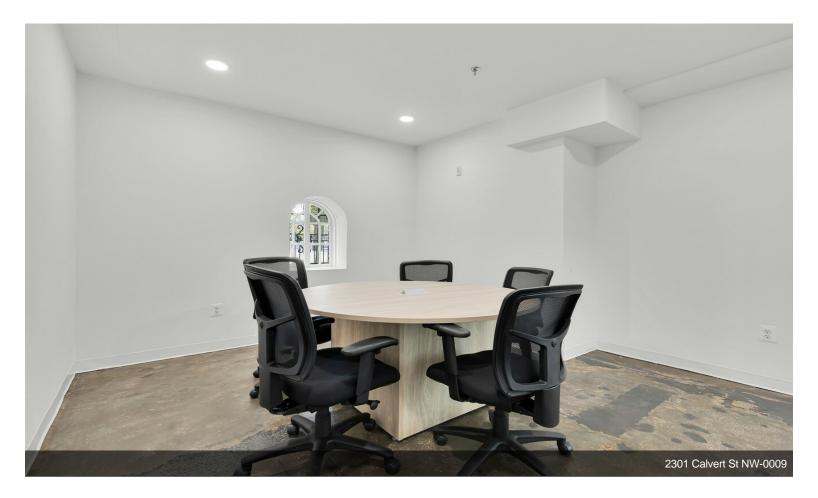

# 2301 Calvert St NW

Upon Request

Nestled in the heart of Woodley Park, our renovated and open co-working space is designed for today's dynamic professionals seeking a flexible workspace that inspires productivity and connection. Whether you're a freelancer, needing a daily dose of motivation, a startup looking for an adaptable workspace, or a team in search of collaborative zones, our venue caters to all. Lots of natural light, the expansive floor plan offers a harmonious blend of dedicated desks, communal tables, and cozy areas. Every inch is designed to cultivate collaboration, creativity, and focus.

#### 2301 Calvert St NW, Washington, DC 20008

Nestled in the heart of Woodley Park, our renovated and open co-working space is designed for today's dynamic professionals seeking a flexible workspace that inspires productivity and connection. Whether you're a freelancer, needing a daily dose of motivation, a startup looking for an adaptable workspace, or a team in search of collaborative zones, our venue caters to all. Lots of natural light, the expansive floor plan offers a harmonious blend of dedicated desks, communal tables, and cozy areas. Every inch is designed to cultivate collaboration, creativity, and focus.