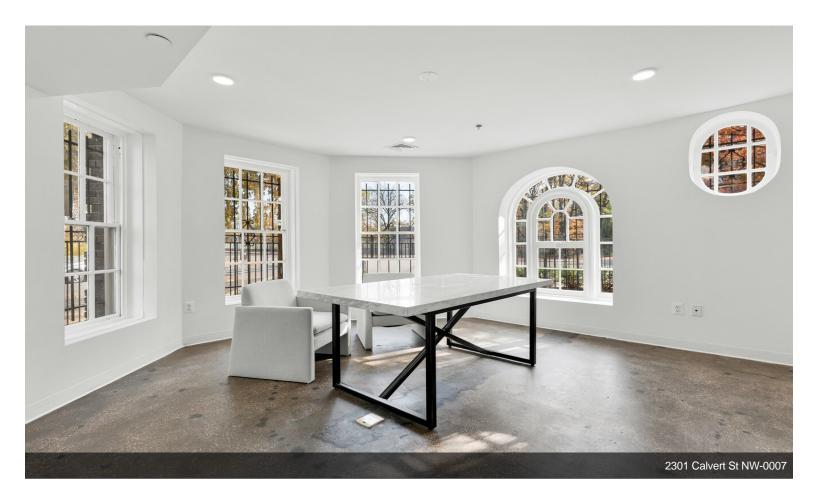

# 2301 Calvert St NW

Upon Request

Nestled in the heart of Woodley Park, our renovated and open co-working space is designed for today's dynamic professionals seeking a flexible workspace that inspires productivity and connection. Whether you're a freelancer, needing a daily dose of motivation, a startup looking for an adaptable workspace, or a team in search of collaborative zones, our venue caters to all. Lots of natural light, the expansive floor plan offers a harmonious blend of dedicated desks, communal tables, and cozy areas. Every inch is designed to cultivate collaboration, creativity, and focus.

#### 2301 Calvert St NW, Washington, DC 20008

Nestled in the heart of Woodley Park, our renovated and open co-working space is designed for today's dynamic professionals seeking a flexible workspace that inspires productivity and connection. Whether you're a freelancer, needing a daily dose of motivation, a startup looking for an adaptable workspace, or a team in search of collaborative zones, our venue caters to all. Lots of natural light, the expansive floor plan offers a harmonious blend of dedicated desks, communal tables, and cozy areas. Every inch is designed to cultivate collaboration, creativity, and focus.