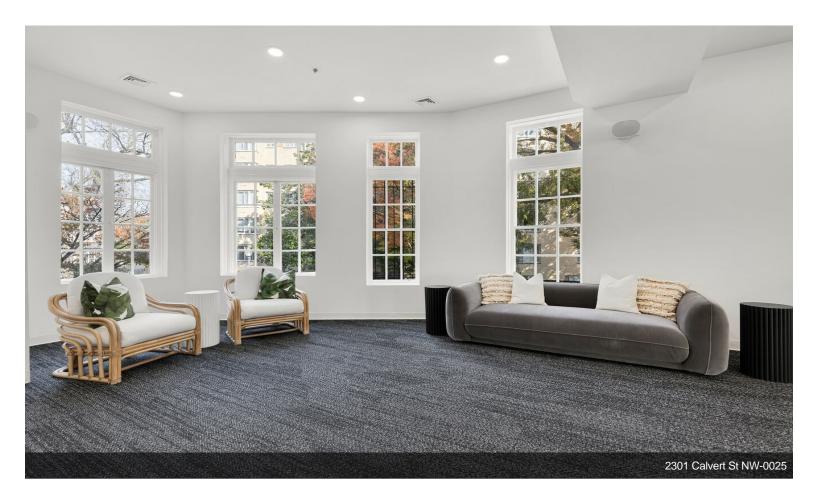

# 2301 Calvert St NW

Upon Request

Nestled in the heart of Woodley Park, our renovated and open co-working space is designed for today's dynamic professionals seeking a flexible workspace that inspires productivity and connection. Whether you're a freelancer, needing a daily dose of motivation, a startup looking for an adaptable workspace, or a team in search of collaborative zones, our venue caters to all. Lots of natural light, the expansive floor plan offers a harmonious blend of dedicated desks, communal tables, and cozy areas. Every inch is designed to cultivate collaboration, creativity, and focus.

Open-Concept Layout: The spaciousness and adaptability of the open area, which allows for collaboration, networking, and flexibility.Dedicated Offices: The advantage of having private offices within the space, ideal for those needing quiet, focused time or confidential conversations.Natural Lighting: The space has large windows or skylights, point out the benefits of ample natural light, which can boost mood and productivity.High-Speed Connectivity: The availability of reliable, high-speed Wi-Fi and wired internet connections.Collaborative Zones: Shared spaces designed for teamwork, brainstorming, or informal meetings. Meeting Facilities: The availability of meeting rooms or conference areas equipped with the necessary technology.Location Benefits: The venue's proximity to essential services, transportation links, dining options, and other local amenities.