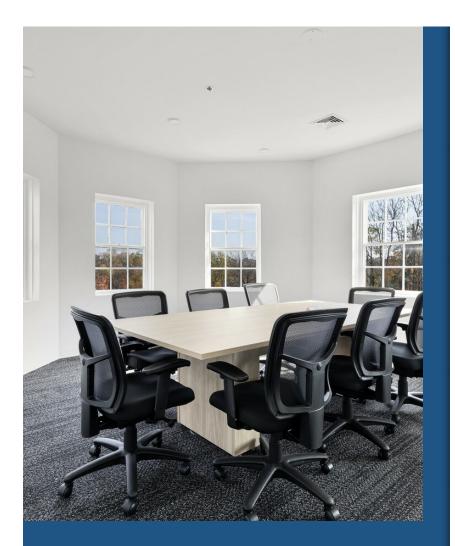

#### 2301 Calvert St NW, Washington, DC 20008

Nestled in the heart of Woodley Park, our renovated and open co-working space is designed for today's dynamic professionals seeking a flexible workspace that inspires productivity and connection. Whether you're a freelancer, needing a daily dose of motivation, a startup looking for an adaptable workspace, or a team in search of collaborative zones, our venue caters to all. Lots of natural light, the expansive floor plan offers a harmonious blend of dedicated desks, communal tables, and cozy areas. Every inch is designed to cultivate collaboration, creativity, and focus.

The space strikes a balance between the openness desired for team collaborations and the quiet corners essential for deep concentration. Adorned with minimalist aesthetics, the environment is free from distractions, allowing members to find their flow easily. Brand new and accessible office space with reliable wifi, high- speed internet to ensure comfort and keep you connected.

Beyond just a place to work, our space cultivates a community of like-minded professionals. This co-working space is a prime location with nearby cafes, restaurants, and transit links, our co-working space seamlessly blends work with convenience ensuring you're at the forefront of a balanced professional life. Join our community of forward-thinkers and let's co-create success!