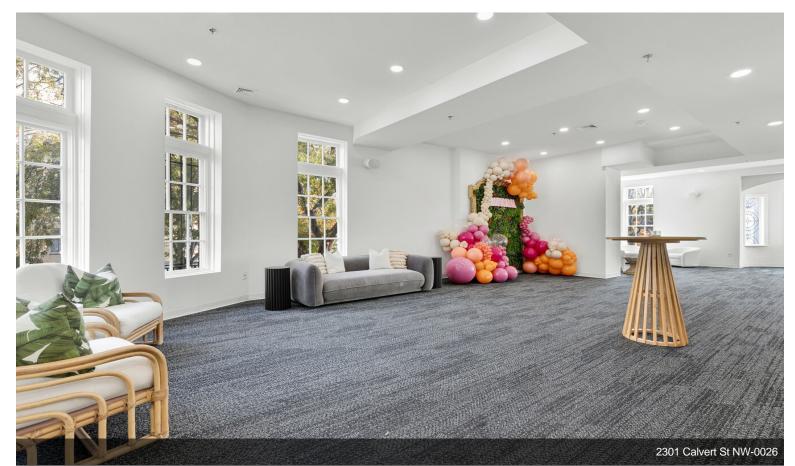

# 2301 Calvert St NW

Upon Request

Nestled in the heart of Woodley Park, our renovated and open co-working space is designed for today's dynamic professionals seeking a flexible workspace that inspires productivity and connection. Whether you're a freelancer, needing a daily dose of motivation, a startup looking for an adaptable workspace, or a team in search of collaborative zones, our venue caters to all. Lots of natural light, the expansive floor plan offers a harmonious blend of dedicated desks, communal tables, and cozy areas. Every inch is designed to cultivate collaboration, creativity, and focus.

The space strikes a balance between the openness desired for team collaborations and the quiet corners essential for deep concentration. Adorned with minimalist aesthetics, the environment is free from distractions, allowing members to find their flow easily. Brand...

Open-Concept Layout: The spaciousness and adaptability of the open area, which allows for collaboration, networking, and flexibility.Dedicated Offices: The advantage of having private offices within the space, ideal for those needing quiet, focused time or confidential conversations.Natural Lighting: The space has large windows or skylights, point out the benefits of ample natural light, which can boost mood and productivity.High-Speed Connectivity: The availability of reliable, high-speed Wi-Fi and wired internet connections.Collaborative Zones: Shared spaces designed for teamwork, brainstorming, or informal meetings. Meeting Facilities: The availability of meeting rooms or conference areas equipped with the necessary technology.Location Benefits: The venue's proximity to essential services, transportation links, dining options, and other local amenities.