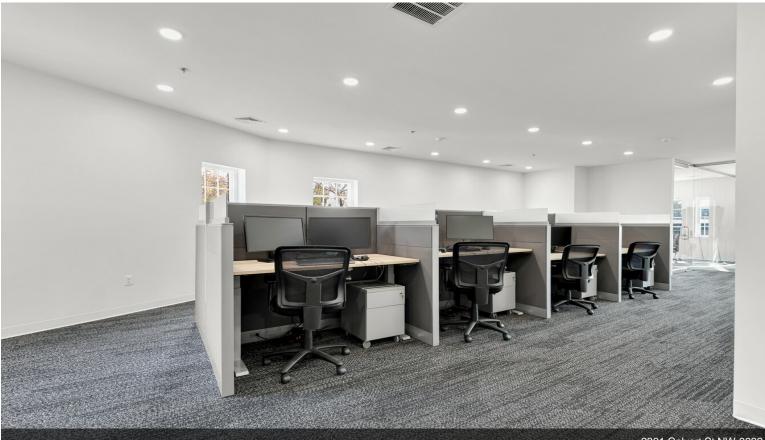

# 2301 Calvert St NW

Upon Request

Nestled in the heart of Woodley Park, our renovated and open co-working space is designed for today's dynamic professionals seeking a flexible workspace that inspires productivity and connection. Whether you're a freelancer, needing a daily dose of motivation, a startup looking for an adaptable workspace, or a team in search of collaborative zones, our venue caters to all. Lots of natural light, the expansive floor plan offers a harmonious blend of dedicated desks, communal tables, and cozy areas. Every inch is designed to cultivate collaboration, creativity, and focus.

#### 2301 Calvert St NW, Washington, DC 20008

Nestled in the heart of Woodley Park, our renovated and open co-working space is designed for today's dynamic professionals seeking a flexible workspace that inspires productivity and connection. Whether you're a freelancer, needing a daily dose of motivation, a startup looking for an adaptable workspace, or a team in search of collaborative zones, our venue caters to all. Lots of natural light, the expansive floor plan offers a harmonious blend of dedicated desks, communal tables, and cozy areas. Every inch is designed to cultivate collaboration, creativity, and focus.