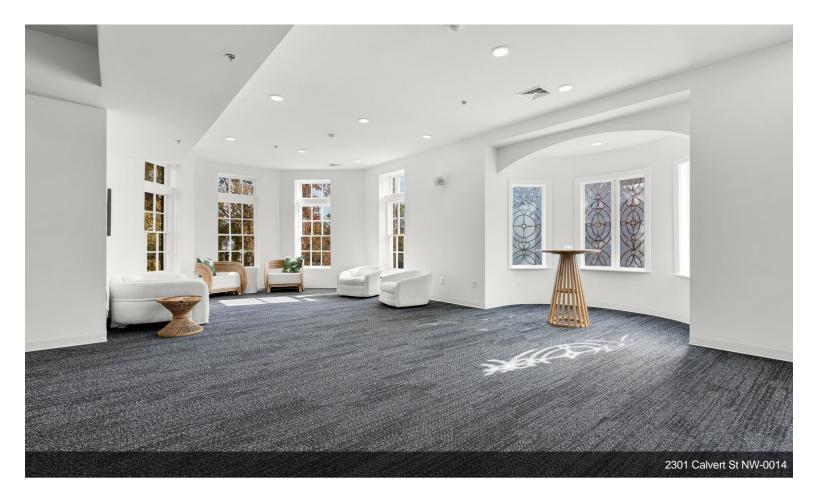

# 2301 Calvert St NW

Upon Request

Nestled in the heart of Woodley Park, our renovated and open co-working space is designed for today's dynamic professionals seeking a flexible workspace that inspires productivity and connection. Whether you're a freelancer, needing a daily dose of motivation, a startup looking for an adaptable workspace, or a team in search of collaborative zones, our venue caters to all. Lots of natural light, the expansive floor plan offers a harmonious blend of dedicated desks, communal tables, and cozy areas. Every inch is designed to cultivate collaboration, creativity, and focus.

The space strikes a balance between the openness desired for team collaborations and the quiet corners essential for deep concentration. Adorned with minimalist aesthetics, the environment is free from distractions, allowing members to find their flow easily. Brand...

Open-Concept Layout: The spaciousness and adaptability of the open area, which allows for collaboration, networking, and flexibility.Dedicated Offices: The advantage of having private offices within the space, ideal for those needing quiet, focused time or confidential conversations.Natural Lighting: The space has large windows or skylights, point out the benefits of ample natural light, which can boost mood and productivity.High-Speed Connectivity: The availability of reliable, high-speed Wi-Fi and wired internet connections.Collaborative Zones: Shared spaces designed for teamwork, brainstorming, or informal meetings. Meeting Facilities: The availability of meeting rooms or conference areas equipped with the necessary technology.Location Benefits: The venue's proximity to essential services, transportation links, dining options, and other local amenities.