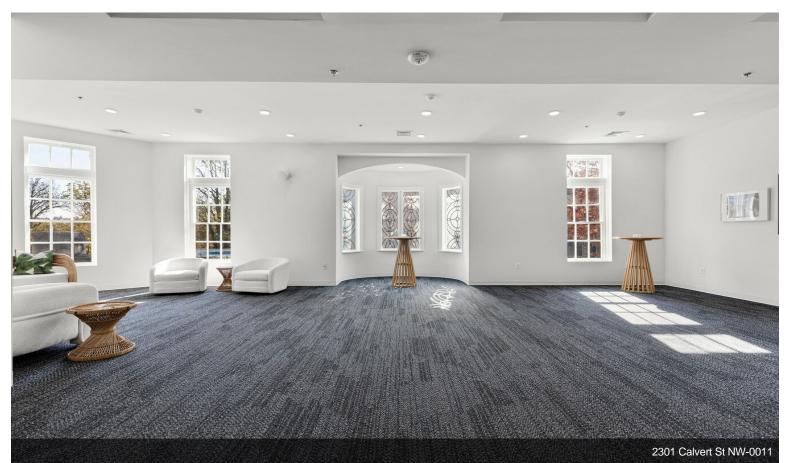

# 2301 Calvert St NW

Upon Request

Nestled in the heart of Woodley Park, our renovated and open co-working space is designed for today's dynamic professionals seeking a flexible workspace that inspires productivity and connection. Whether you're a freelancer, needing a daily dose of motivation, a startup looking for an adaptable workspace, or a team in search of collaborative zones, our venue caters to all. Lots of natural light, the expansive floor plan offers a harmonious blend of dedicated desks, communal tables, and cozy areas. Every inch is designed to cultivate collaboration, creativity, and focus.

The space strikes a balance between the openness desired for team collaborations and the quiet corners essential for deep concentration. Adorned with minimalist aesthetics, the environment is free from distractions, allowing members to find their flow easily. Brand...

Open-Concept Layout: The spaciousness and adaptability of the open area, which allows for collaboration, networking, and flexibility.Dedicated Offices: The advantage of having private offices within the space, ideal for those needing quiet, focused time or confidential conversations.Natural Lighting: The space has large windows or skylights, point out the benefits of ample natural light, which can boost mood and productivity.High-Speed Connectivity: The availability of reliable, high-speed Wi-Fi and wired internet connections.Collaborative Zones: Shared spaces designed for teamwork, brainstorming, or informal meetings. Meeting Facilities: The availability of meeting rooms or conference areas equipped with the necessary technology.Location Benefits: The venue's proximity to essential services, transportation links, dining options, and other local amenities.