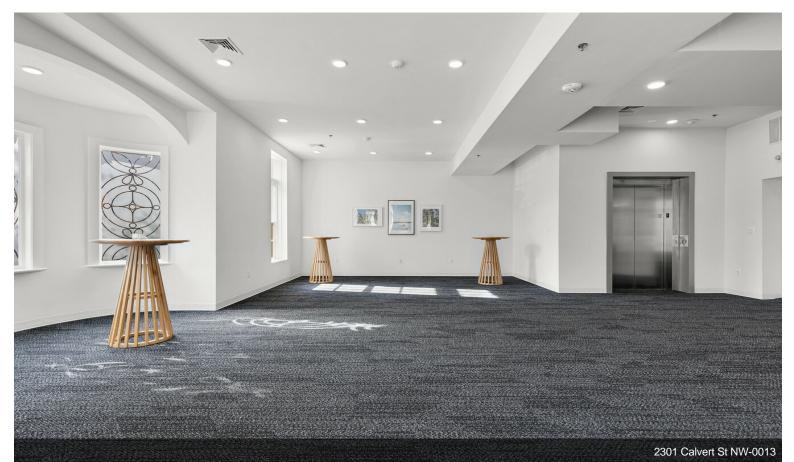

# 2301 Calvert St NW

Upon Request

Nestled in the heart of Woodley Park, our renovated and open co-working space is designed for today's dynamic professionals seeking a flexible workspace that inspires productivity and connection. Whether you're a freelancer, needing a daily dose of motivation, a startup looking for an adaptable workspace, or a team in search of collaborative zones, our venue caters to all. Lots of natural light, the expansive floor plan offers a harmonious blend of dedicated desks, communal tables, and cozy areas. Every inch is designed to cultivate collaboration, creativity, and focus.

Open-Concept Layout: The spaciousness and adaptability of the open area, which allows for collaboration, networking, and flexibility.Dedicated Offices: The advantage of having private offices within the space, ideal for those needing quiet, focused time or confidential conversations.Natural Lighting: The space has large windows or skylights, point out the benefits of ample natural light, which can boost mood and productivity.High-Speed Connectivity: The availability of reliable, high-speed Wi-Fi and wired internet connections.Collaborative Zones: Shared spaces designed for teamwork, brainstorming, or informal meetings. Meeting Facilities: The availability of meeting rooms or conference areas equipped with the necessary technology.Location Benefits: The venue's proximity to essential services, transportation links, dining options, and other local amenities.