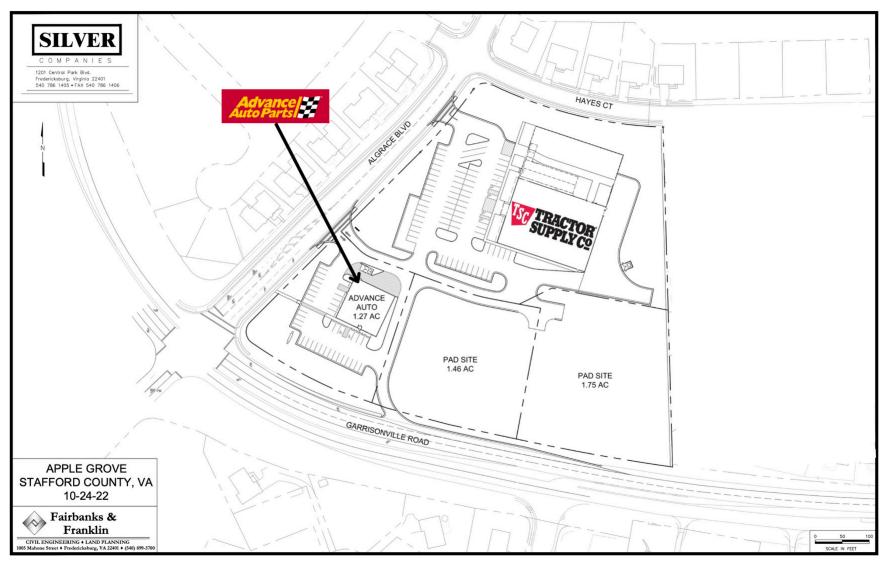

**GARRISONVILLE RD** 

(RT. 610)

26,350 AADT

TRACTOR SUPPLY Cº

1.46

ACRES

1.75

ACRES

ALGRACE BLVD

15,730 AADT

#### SPECIFICATIONS

and the second of the second

| Pad 1:   | 1.46 Acres |
|----------|------------|
| Pad 2:   | 1.75 Acres |
| Pricing: | Inquire    |
| Zoning:  | B2         |

Property lines can be adjusted to the needs of the end user.

- Full Access at Algrace Blvd & Garrisonville Rd.
- Frontage & visibility on Garrisonville Rd (Rt. 610)
- B2 Zoning By-Right Commercial
- Anchored by Tractor Supply