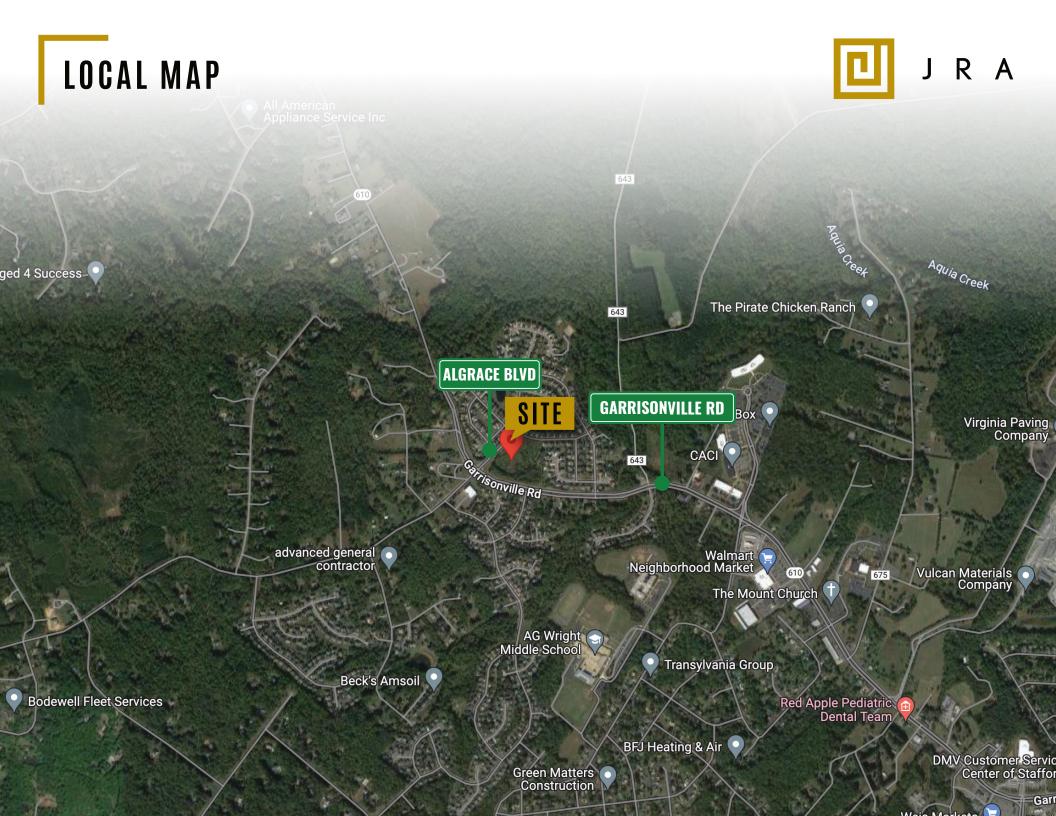

- Full Access at Algrace Blvd & Garrisonville Rd.
- Frontage & visibility on Garrisonville Rd (Rt. 610)
- B2 Zoning By-Right Commercial
- Anchored by Tractor Supply