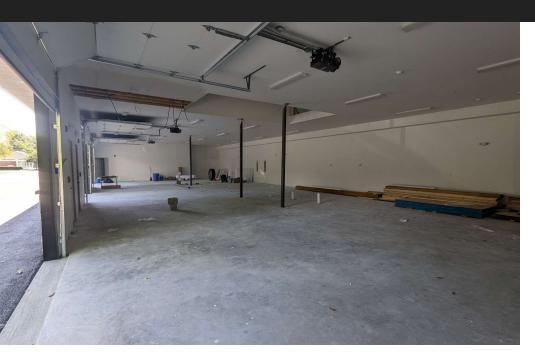

#### **PROPERTY DESCRIPTION**

Unlock the potential of your business with this versatile commercial space located in a highly accessible area. With a total of 9,600 square feet available, this property can be leased in its entirety or divided into units as small as 2,400 square feet to suit your specific needs.

This location perfect for contactors, offers an excellent opportunity for flex, office, or retail. Whether you're looking to expand your business or start something new, this property provides the perfect setting for success.

#### **PROPERTY HIGHLIGHTS**

- Flexible Space: 9,600 SF available, divisible from 2,400 SF.
- Strategic Location: Quick access to Route 1, the Pennsylvania Turnpike, and I-195/I-295, ensuring easy connectivity.
- Ample Parking: Plenty of parking spaces available for your employees and customers.