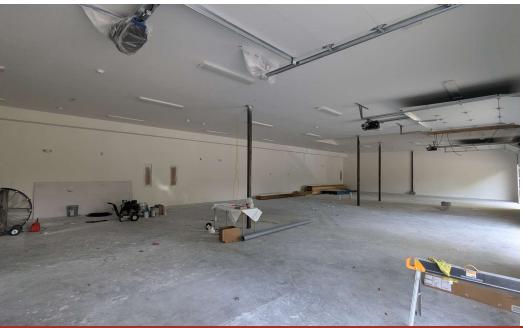

#### **PROPERTY DESCRIPTION**

Unlock the potential of your business with this versatile commercial space located in a highly accessible area. With a total of 9,600 square feet available, this property can be leased in its entirety or divided into units as small as 2,400 square feet to suit your specific needs.

This location perfect for contactors, offers an excellent opportunity for flex, office, or retail. Whether you're looking to expand your business or start something new, this property provides the perfect setting for success.

#### **PROPERTY HIGHLIGHTS**

- Flexible Space: 9,600 SF available, divisible from 2,400 SF.
- Strategic Location: Quick access to Route 1, the Pennsylvania Turnpike, and I-195/I-295, ensuring easy connectivity.
- Ample Parking: Plenty of parking spaces available for your employees and customers.