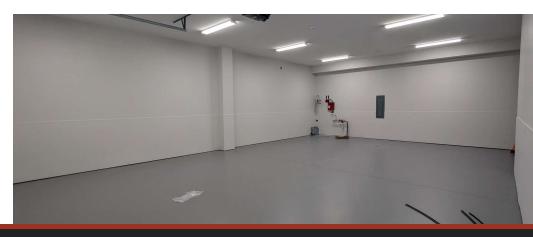

#### **PROPERTY DESCRIPTION**

Unlock the potential of your business with this versatile commercial space located in a highly accessible area. With a total of 9,600 square feet available, this property can be leased in its entirety or divided into units as small as 2,400 square feet to suit your specific needs.

This location perfect for contactors, offers an excellent opportunity for flex, office, or retail. Whether you're looking to expand your business or start something new, this property provides the perfect setting for success.

#### **PROPERTY HIGHLIGHTS**

- Flexible Space: 9,600 SF available, divisible from 2,400 SF.
- Strategic Location: Quick access to Route 1, the Pennsylvania Turnpike, and I-195/I-295, ensuring easy connectivity.
- Ample Parking: Plenty of parking spaces available for your employees and customers.