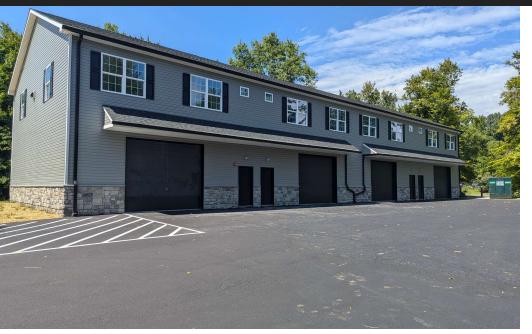

#### **PROPERTY DESCRIPTION**

Unlock the potential of your business with this versatile commercial space located in a highly accessible area. With a total of 9,600 square feet available, this property can be leased in its entirety or divided into units as small as 2,400 square feet to suit your specific needs.

This location perfect for contactors, offers an excellent opportunity for flex, office, or retail. Whether you're looking to expand your business or start something new, this property provides the perfect setting for success.

#### **PROPERTY HIGHLIGHTS**

- Flexible Space: 9,600 SF available, divisible from 2,400 SF.
- Strategic Location: Quick access to Route 1, the Pennsylvania Turnpike, and I-195/I-295, ensuring easy connectivity.
- Ample Parking: Plenty of parking spaces available for your employees and customers.

#### OFFERING SUMMARY

| Lease Rate:      | \$14.50 SF/yr (Gross; MG) |
|------------------|---------------------------|
| Number of Units: | 4                         |
| Available SF:    | 2,400 - 9,600 SF          |
| Lot Size:        | 58,246 SF                 |
| Building Size:   | 9,600 SF                  |