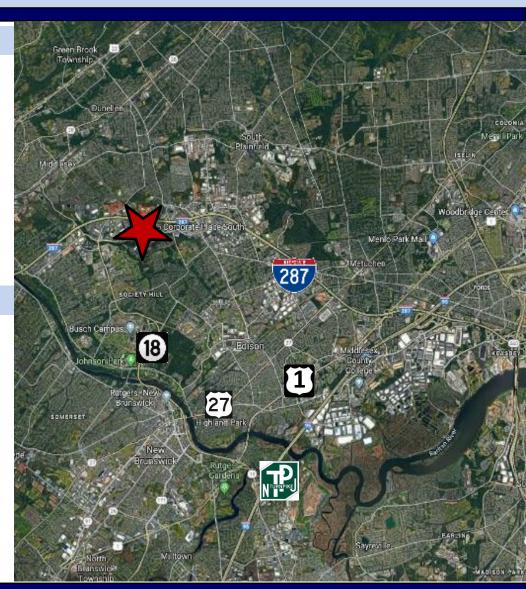

- 5 Minutes to Route 287
- 12 Minutes to NJ Turnpike, Exit 10
- Conveniently Located Near Restaurants, Hotels, Shopping & Child Care Facilities
- 35 Miles to New York City
- 25 Miles to Newark Liberty International Airport
- 35 Miles to Downtown Manhattan
- 57 Miles to Philadelphia