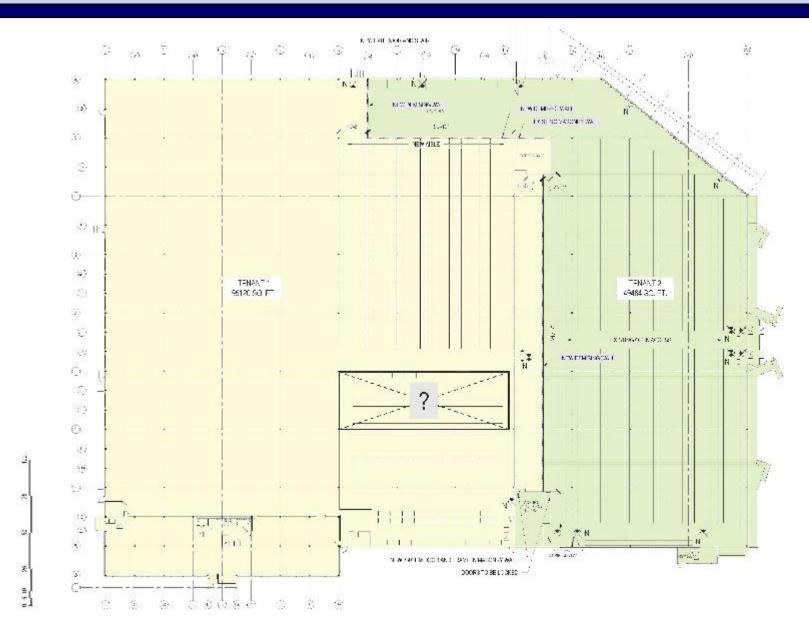

#### SPACE SUMMARY

| <ul> <li>Total Building</li> </ul>   | +/- 143,000 SF                     |
|--------------------------------------|------------------------------------|
| <ul> <li>Available Space</li> </ul>  | 49,464 SF Sublet                   |
| • Parking                            | 50 Cars / 15 Trailers              |
| • Loading                            | 6 Tailboards on East Side          |
| <ul> <li>Ceiling Height</li> </ul>   | 24'                                |
| <ul> <li>Sprinkler System</li> </ul> | Wet                                |
| <ul> <li>Column Spacing</li> </ul>   | 40' × 40'                          |
| Power                                | 3,200 Amps @ 480/277 Volt (shared) |
| • Taxes & CAM:                       | \$2.90                             |
| LOCATION                             |                                    |