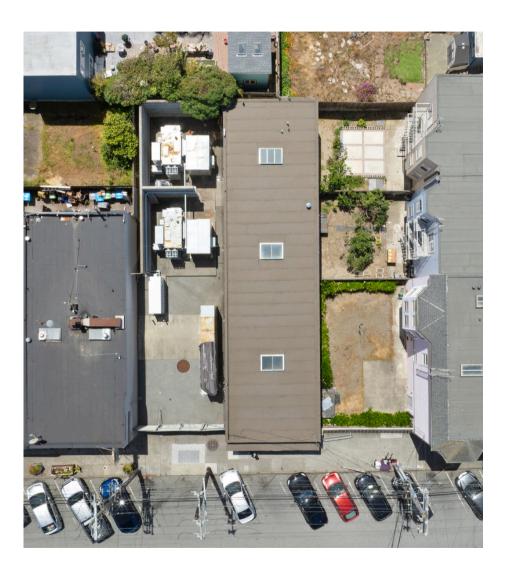

# **OVERVIEW**

**Building:** 3821 Noriega Street, San Francisco

**Square Ft:** +/-2,500 square feet

Lease Rate: Negotiable

**Term:** 5 Years

**Type:** Mixed-Use

Located in the vibrant Outer Sunset neighborhood, this mixed-use building offers approximately 2,500 square feet of versatile space. Positioned just a block away from the new Gus Market, the fully renovated property features beautifully exposed timbers and is one of the largest contiguous spaces in the area. Ideal for retailers, restaurants, or fitness studios, the lease term is negotiable, making it a prime opportunity for businesses seeking a prominent location in a bustling community.

#### **Highlights**

- Full Building Opportunity on the Best Block of Outer Sunet
- Block away from the new Gus Market
- All ofthe Base Building work has been completed
- Beautifully renovated exposed timbers
- One of the largest contiguous spaces in the neighborhood
- Perfect for a Retailer, Restaurant, or Fitness Studio