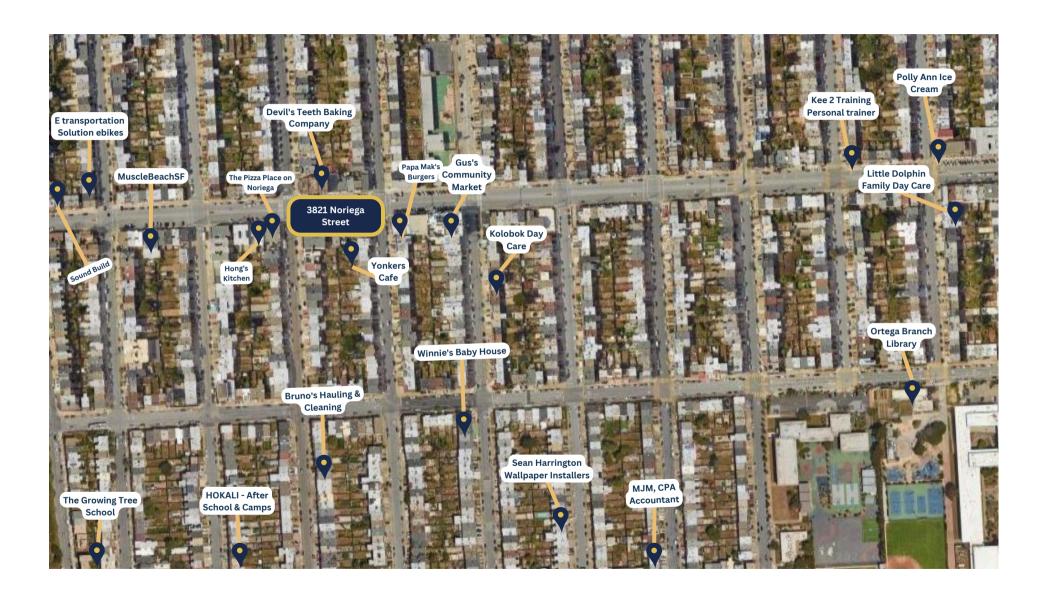

#### **AMENITIES MAP**

#### **Nearby Retail and Dining**

- Gus's Community Market
- Andytown Coffee Roasters
- Hook Fish
- Devil's Teeth Baking Company
- The Pizza Place on Noriega
- Toyose
- Sunset Reservoir Brewing Company
- Outerlands
- Muscle Beach