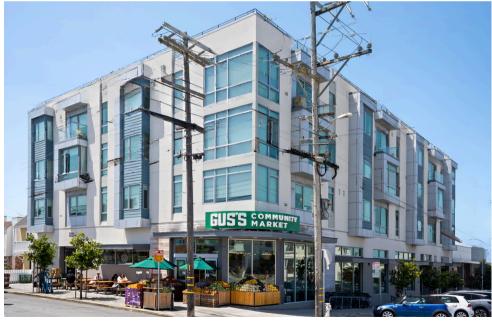

# **OVERVIEW**

**Building:** 3821 Noriega Street, San Francisco

**Square Ft:** +/-2,500 square feet

Lease Rate: Negotiable

**Term:** 5 Years

**Type:** Mixed-Use

Located in the vibrant Outer Sunset neighborhood, this mixed-use building offers approximately 2,500 square feet of versatile space. Positioned just a block away from the new Gus Market, the fully renovated property features beautifully exposed timbers and is one of the largest contiguous spaces in the area. Ideal for retailers, restaurants, or fitness studios, the lease term is negotiable, making it a prime opportunity for businesses seeking a prominent location in a bustling community.

#### **Highlights**

- Full Building Opportunity on the Best Block of Outer Sunet
- Block away from the new Gus Market
- All ofthe Base Building work has been completed
- Beautifully renovated exposed timbers
- One of the largest contiguous spaces in the neighborhood
- Perfect for a Retailer, Restaurant, or Fitness Studio