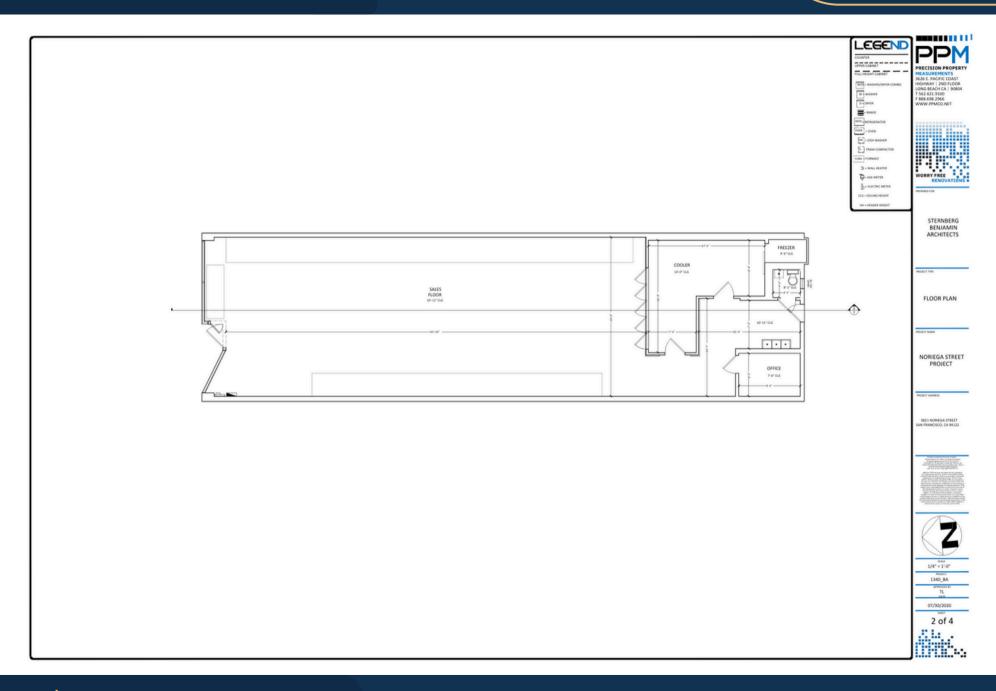

# **OVERVIEW**

**Building:** 3821 Noriega Street, San Francisco

**Square Ft:** +/-2,500 square feet

Lease Rate: Negotiable

**Term:** 5 Years

**Type:** Mixed-Use

Located in the vibrant Outer Sunset neighborhood, this mixed-use building offers approximately 2,500 square feet of versatile space. Positioned just a block away from the new Gus Market, the fully renovated property features beautifully exposed timbers and is one of the largest contiguous spaces in the area. Ideal for retailers, restaurants, or fitness studios, the lease term is negotiable, making it a prime opportunity for businesses seeking a prominent location in a bustling community.

#### **Highlights**

- Full Building Opportunity on the Best Block of Outer Sunet
- Block away from the new Gus Market
- All ofthe Base Building work has been completed
- Beautifully renovated exposed timbers
- One of the largest contiguous spaces in the neighborhood
- Perfect for a Retailer, Restaurant, or Fitness Studio