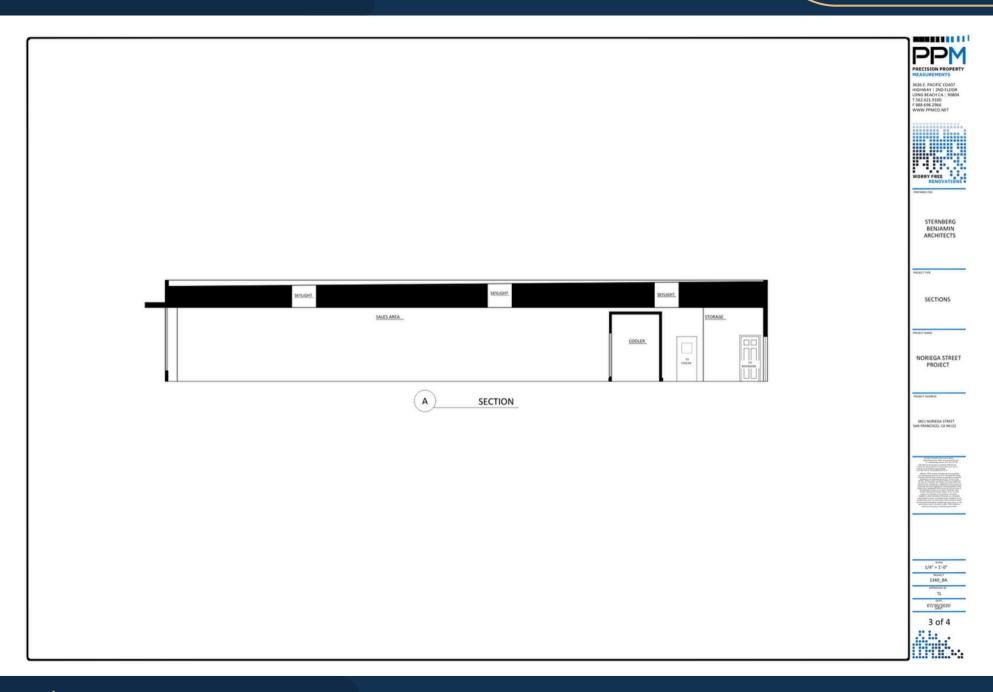

# **OVERVIEW**

**Building:** 3821 Noriega Street, San Francisco

**Square Ft:** +/-2,500 square feet

Lease Rate: Negotiable

**Term:** 5 Years

**Type:** Mixed-Use

Located in the vibrant Outer Sunset neighborhood, this mixed-use building offers approximately 2,500 square feet of versatile space. Positioned just a block away from the new Gus Market, the fully renovated property features beautifully exposed timbers and is one of the largest contiguous spaces in the area. Ideal for retailers, restaurants, or fitness studios, the lease term is negotiable, making it a prime opportunity for businesses seeking a prominent location in a bustling community.

#### **Highlights**

- Full Building Opportunity on the Best Block of Outer Sunet
- Block away from the new Gus Market
- All ofthe Base Building work has been completed
- Beautifully renovated exposed timbers
- One of the largest contiguous spaces in the neighborhood
- Perfect for a Retailer, Restaurant, or Fitness Studio