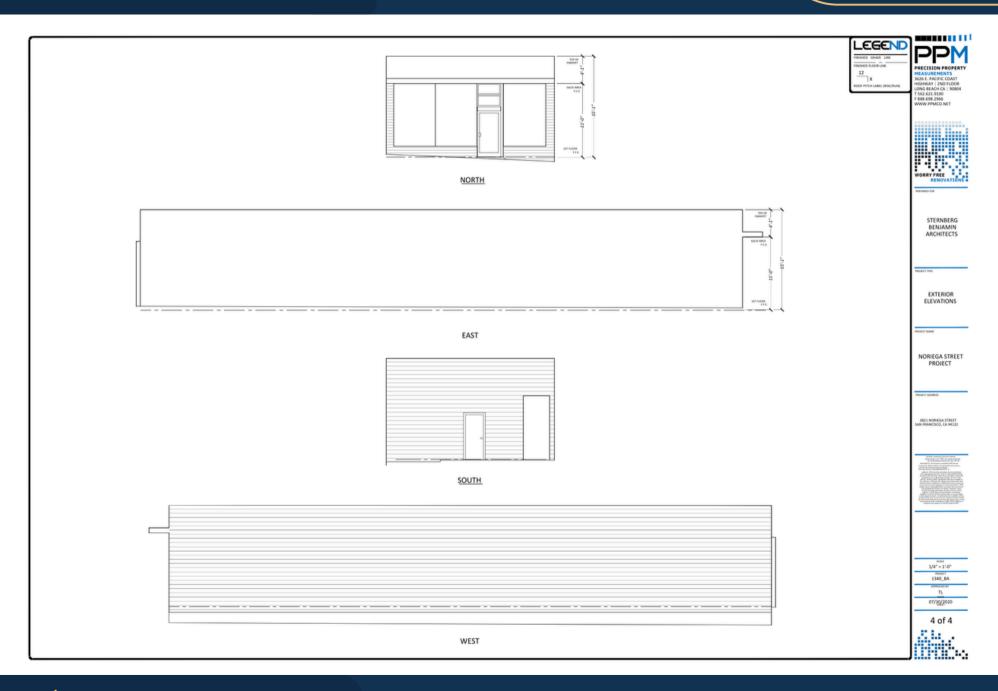

# **OVERVIEW**

**Building:** 3821 Noriega Street, San Francisco

**Square Ft:** +/-2,500 square feet

Lease Rate: Negotiable

**Term:** 5 Years

**Type:** Mixed-Use

Located in the vibrant Outer Sunset neighborhood, this mixed-use building offers approximately 2,500 square feet of versatile space. Positioned just a block away from the new Gus Market, the fully renovated property features beautifully exposed timbers and is one of the largest contiguous spaces in the area. Ideal for retailers, restaurants, or fitness studios, the lease term is negotiable, making it a prime opportunity for businesses seeking a prominent location in a bustling community.

#### **Highlights**

- Full Building Opportunity on the Best Block of Outer Sunet
- Block away from the new Gus Market
- All ofthe Base Building work has been completed
- Beautifully renovated exposed timbers
- One of the largest contiguous spaces in the neighborhood
- Perfect for a Retailer, Restaurant, or Fitness Studio