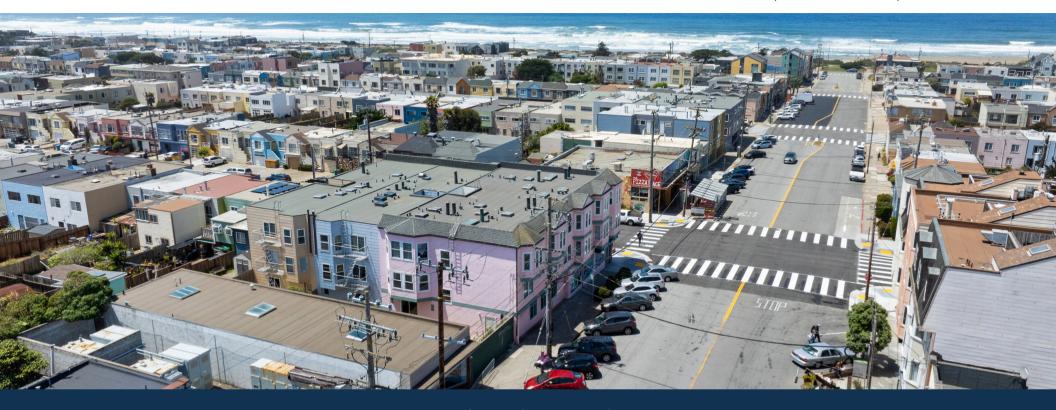

# **OVERVIEW**

**Building:** 3821 Noriega Street, San Francisco

**Square Ft:** +/-2,500 square feet

Lease Rate: Negotiable

**Term:** 5 Years

**Type:** Mixed-Use

Located in the vibrant Outer Sunset neighborhood, this mixed-use building offers approximately 2,500 square feet of versatile space. Positioned just a block away from the new Gus Market, the fully renovated property features beautifully exposed timbers and is one of the largest contiguous spaces in the area. Ideal for retailers, restaurants, or fitness studios, the lease term is negotiable, making it a prime opportunity for businesses seeking a prominent location in a bustling community.

#### **Highlights**

- Full Building Opportunity on the Best Block of Outer Sunet
- Block away from the new Gus Market
- All ofthe Base Building work has been completed
- Beautifully renovated exposed timbers
- One of the largest contiguous spaces in the neighborhood
- Perfect for a Retailer, Restaurant, or Fitness Studio