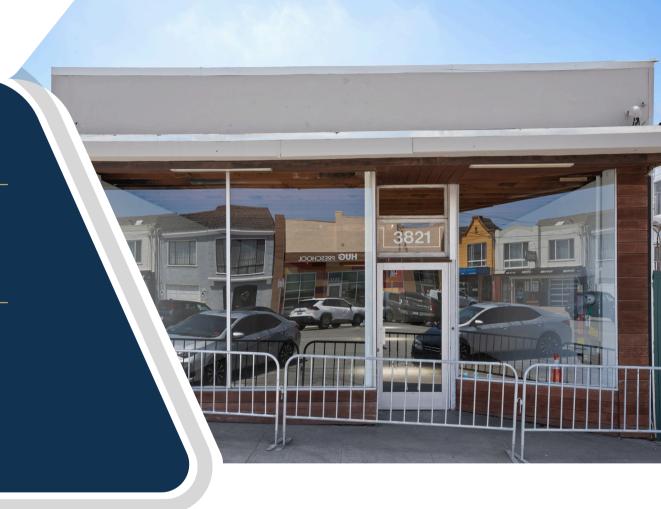

# 3821 Noriega Street

San Francisco, CA 94122

Prime Mixed-Use Space Perfect for Retail or Restaurant

**Craig Hansson** 415.710.7768

STARBOARDCRE.COM 49 POWELL STREET, SAN FRANCISCO, CA 94102

# **OVERVIEW**

**Building:** 3821 Noriega Street, San Francisco

**Square Ft:** +/-2,500 square feet

Lease Rate: Negotiable

**Term:** 5 Years

**Type:** Mixed-Use

Located in the vibrant Outer Sunset neighborhood, this mixed-use building offers approximately 2,500 square feet of versatile space. Positioned just a block away from the new Gus Market, the fully renovated property features beautifully exposed timbers and is one of the largest contiguous spaces in the area. Ideal for retailers, restaurants, or fitness studios, the lease term is negotiable, making it a prime opportunity for businesses seeking a prominent location in a bustling community.