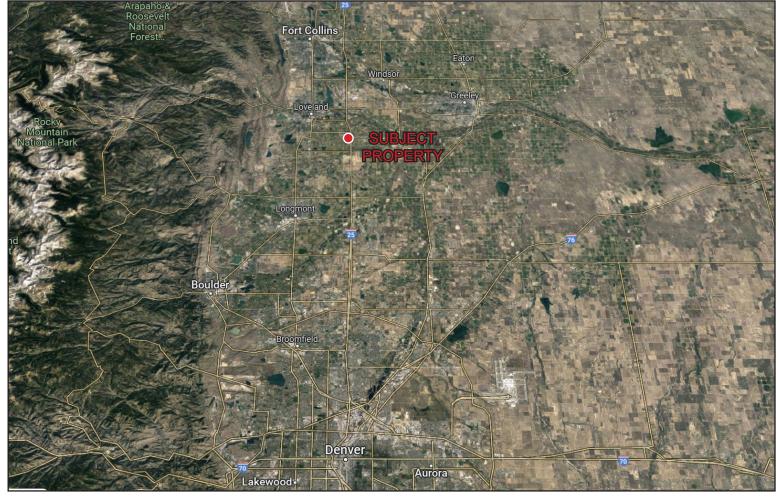

## INDUSTRIAL SPACE FOR SALE OR LEASE

405 Mountain View Rd., Johnstown, CO

- DT Loveland 14 min / 9 miles
- Fort Collins 25 min / 20 miles
- Greeley 28 min / 22 miles
- Cheyenne, WY 54 min / 59.2 miles
- Longmont 22 min / 19 miles
- Denver 43 min / 44 miles
- Denver International Airport 43 min / 49 miles