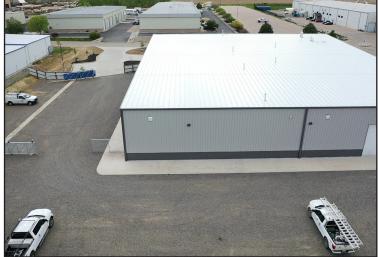

#### **PROPERTY DETAILS**

Available Space: 10,500 RSF

Sale Price: \$2,541,000 (\$242/SF) Lease Rate: \$17.50/RSF NNN

Proposed Use: Industrial / Warehouse / Flex

**Co-Tenant: Blue Frog Roofing** 

Features:

- (2) 14'x14' OH doors
- Approx. .25 acre outdoor storage
- **3 Phase Power**

### **INDUSTRIAL SPACE FOR SALE OR LEASE** 405 Mountain View Rd., Johnstown, CO

- Exterior & interior shell complete ready for tenant/buyer design
- High bay construction with abundant windows for mezzanine office buildout
- Two (2) 14' roll-up doors for loading to the storage yard
- Fully sprinklered, insulated & equipped with four (4) radiant heaters
- \$10/RSF TIA available for tenant buildout