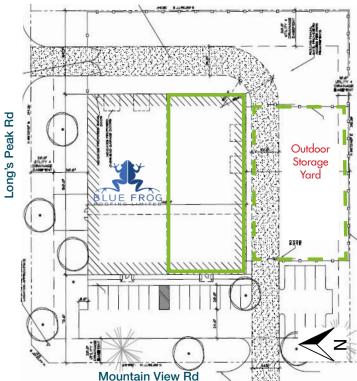

#### **PROPERTY DETAILS**

Available Space: 10,500 RSF

Sale Price: \$2,541,000 (\$242/SF) Lease Rate: \$17.50/RSF NNN

Proposed Use: Industrial / Warehouse / Flex

**Co-Tenant: Blue Frog Roofing** 

Features:

- (2) 14'x14' OH doors
- Approx. .25 acre outdoor storage
- **3 Phase Power**

# INDUSTRIAL SPACE FOR SALE OR LEASE

405 Mountain View Rd., Johnstown, CO

- Rare outside storage yard included in lease rate
- Two points of access to be shared with Landlord/Co-Tenant (Fire Requirements)
- Direct loading from yard to (2) 14' OH doors
- Unbeatable location to service all of Northern Colorado