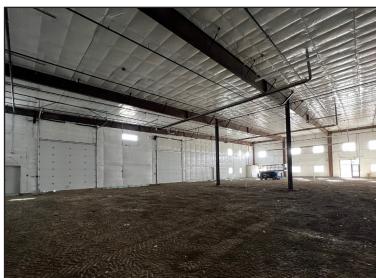

### **INDUSTRIAL SPACE FOR SALE OR LEASE** 405 Mountain View Rd., Johnstown, CO

- Exterior & interior shell complete ready for tenant/buyer design
- High bay construction with abundant windows for mezzanine office buildout
- Two (2) 14' roll-up doors for loading to the storage yard
- Fully sprinklered, insulated & equipped with four (4) radiant heaters
- \$10/RSF TIA available for tenant buildout