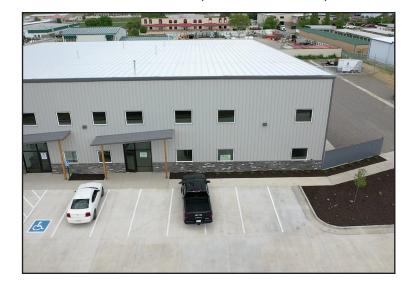

### **INDUSTRIAL SPACE FOR SALE OR LEASE** 405 Mountain View Rd., Johnstown, CO

- Exterior & interior shell complete ready for tenant/buyer design
- High bay construction with abundant windows for mezzanine office buildout
- Two (2) 14' roll-up doors for loading to the storage yard
- Fully sprinklered, insulated & equipped with four (4) radiant heaters
- \$10/RSF TIA available for tenant buildout

# INDUSTRIAL SPACE FOR SALE OR LEASE

405 Mountain View Rd., Johnstown, CO

- Rare outside storage yard included in lease rate
- Two points of access to be shared with Landlord/Co-Tenant (Fire Requirements)
- Direct loading from yard to (2) 14' OH doors
- Unbeatable location to service all of Northern Colorado