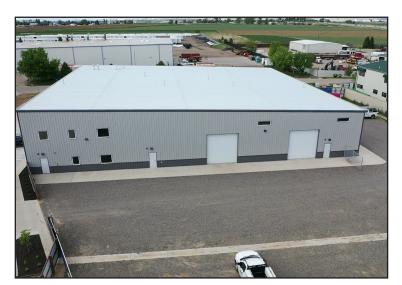

### INDUSTRIAL BUILDING WITH YARD SALE PRICE: \$2,541,000 (\$242/SF) LEASE RATE: \$17.50/RSF NNN

- New construction industrial/warehouse/flex opportunity in excellent regional location within 25 minutes of Fort Collins, Longmont, Greeley and Loveland
- Easy I-25 access off of CO Highway 60 across from Buccee's & Ledge Rock Retail Center
- New interstate interchange in high growth area with strong demographics
- Completed shell ready for tenant required finishes
- Lease rate includes \$10/SF Tenant Improvement Allowance based on entire space area for tenant's office build-out
- Building features 22' to 28' sidewalls, clearspan construction, abundant windows for natural light and ability to add mezzanine office space
- Approximately 1/4 acre of secured yard included

### **INDUSTRIAL SPACE FOR SALE OR LEASE** 405 Mountain View Rd., Johnstown, CO

- Exterior & interior shell complete ready for tenant/buyer design
- High bay construction with abundant windows for mezzanine office buildout
- Two (2) 14' roll-up doors for loading to the storage yard
- Fully sprinklered, insulated & equipped with four (4) radiant heaters
- \$10/RSF TIA available for tenant buildout