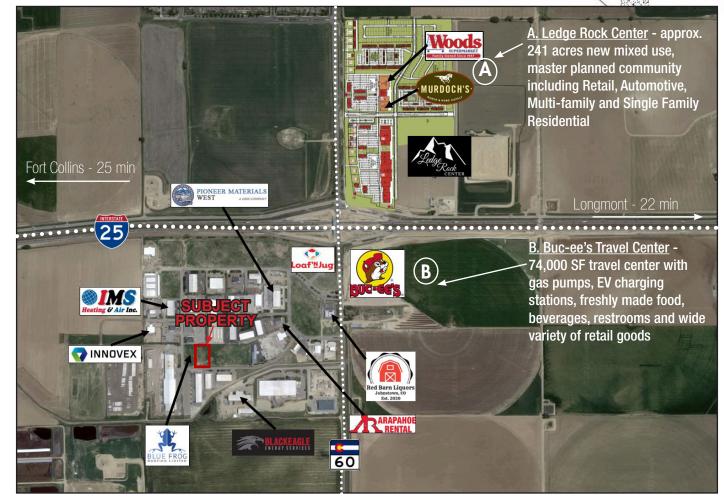

### INDUSTRIAL BUILDING WITH YARD SALE PRICE: \$2,541,000 (\$242/SF) LEASE RATE: \$17.50/RSF NNN

- New construction industrial/warehouse/flex opportunity in excellent regional location within 25 minutes of Fort Collins, Longmont, Greeley and Loveland
- Easy I-25 access off of CO Highway 60 across from Buccee's & Ledge Rock Retail Center
- New interstate interchange in high growth area with strong demographics
- Completed shell ready for tenant required finishes
- Lease rate includes \$10/SF Tenant Improvement Allowance based on entire space area for tenant's office build-out
- Building features 22' to 28' sidewalls, clearspan construction, abundant windows for natural light and ability to add mezzanine office space
- Approximately 1/4 acre of secured yard included

I-25 @ exit 252 for Johnstown

82,928 VPD

s believed reliable but is not guaranteed. It is your responsibility to independently confirm its accuracy and completeness. 5/22/2024

## INDUSTRIAL SPACE FOR SALE OR LEASE

405 Mountain View Rd., Johnstown, CO

- DT Loveland 14 min / 9 miles
- Fort Collins 25 min / 20 miles
- Greeley 28 min / 22 miles
- Cheyenne, WY 54 min / 59.2 miles
- Longmont 22 min / 19 miles
- Denver 43 min / 44 miles
- Denver International Airport 43 min / 49 miles