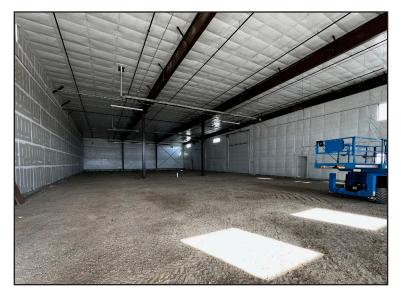

### **INDUSTRIAL SPACE FOR SALE OR LEASE** 405 Mountain View Rd., Johnstown, CO

- Exterior & interior shell complete ready for tenant/buyer design
- High bay construction with abundant windows for mezzanine office buildout
- Two (2) 14' roll-up doors for loading to the storage yard
- Fully sprinklered, insulated & equipped with four (4) radiant heaters
- \$10/RSF TIA available for tenant buildout