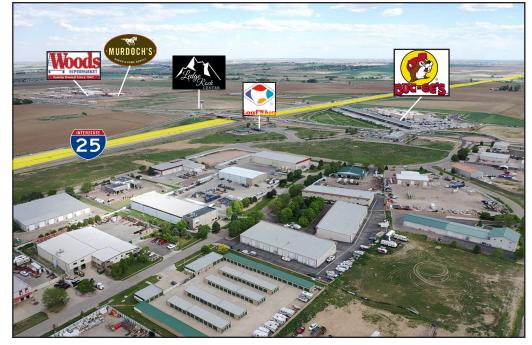

### INDUSTRIAL BUILDING WITH YARD SALE PRICE: \$2,541,000 (\$242/SF) LEASE RATE: \$17.50/RSF NNN

- New construction industrial/warehouse/flex opportunity in excellent regional location within 25 minutes of Fort Collins, Longmont, Greeley and Loveland
- Easy I-25 access off of CO Highway 60 across from Buccee's & Ledge Rock Retail Center
- New interstate interchange in high growth area with strong demographics
- Completed shell ready for tenant required finishes
- Lease rate includes \$10/SF Tenant Improvement Allowance based on entire space area for tenant's office build-out
- Building features 22' to 28' sidewalls, clearspan construction, abundant windows for natural light and ability to add mezzanine office space
- Approximately 1/4 acre of secured yard included

I-25 @ exit 252 for Johnstown

82,928 VPD

s believed reliable but is not guaranteed. It is your responsibility to independently confirm its accuracy and completeness. 5/22/2024