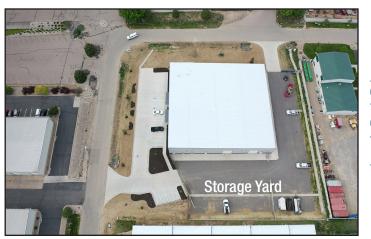

#### **PROPERTY DETAILS**

Available Space: 10,500 RSF

Sale Price: \$2,541,000 (\$242/SF) Lease Rate: \$17.50/RSF NNN

Proposed Use: Industrial / Warehouse / Flex

**Co-Tenant: Blue Frog Roofing** 

Features:

- (2) 14'x14' OH doors
- Approx. .25 acre outdoor storage
- **3 Phase Power**

# INDUSTRIAL SPACE FOR SALE OR LEASE

405 Mountain View Rd., Johnstown, CO

- Rare outside storage yard included in lease rate
- Two points of access to be shared with Landlord/Co-Tenant (Fire Requirements)
- Direct loading from yard to (2) 14' OH doors
- Unbeatable location to service all of Northern Colorado