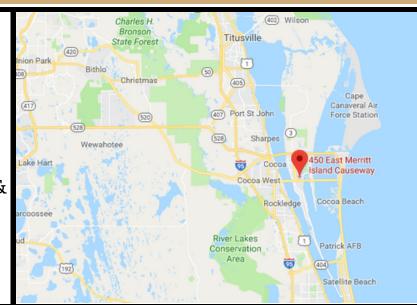

## 450 E. Merritt Island Causeway, Merritt Island, FL 32952

- Free Advertisement on LED Sign
- Great Visibility in Popular Center
- Build to Suit
- Great Synergy with Health Related Tenants/ASC/Ancillaries In-House
- Easy Access with Multiple Entrances & Surplus Parking
- ASC Syndication Available
- In the Heart of Merritt Island

## **MERRITT ISLAND MEDICAL PAVILLION**

450 E. Merritt Island Causeway, Merritt Island, FL 32952