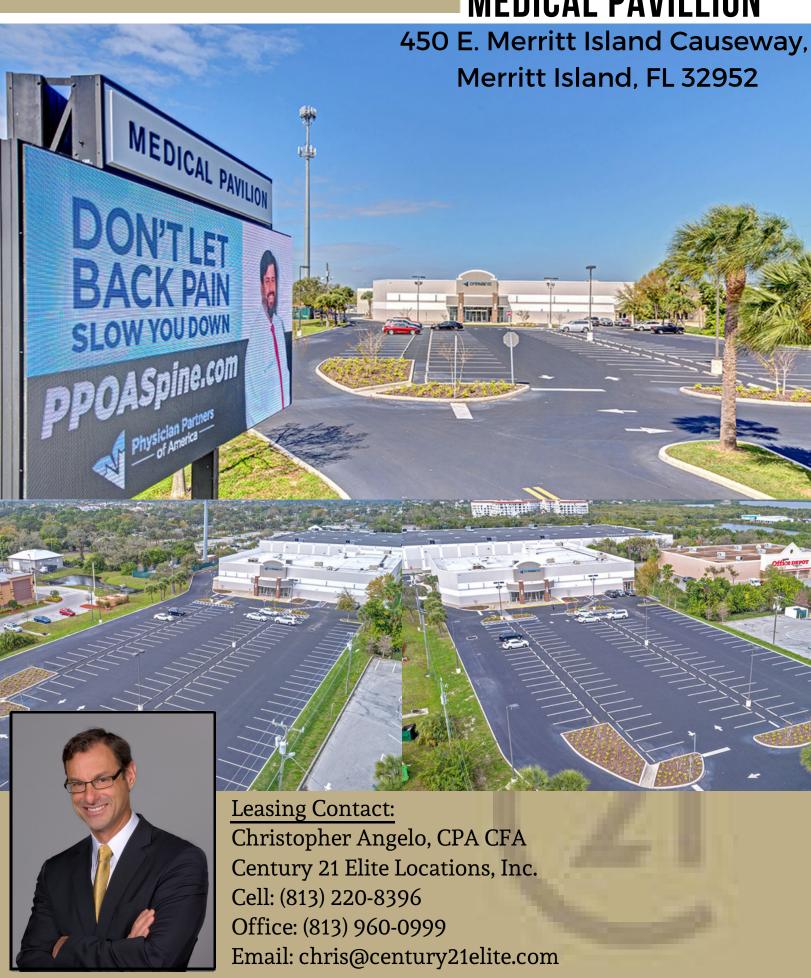

## **MERRITT ISLAND MEDICAL PAVILLION**

## 450 E. Merritt Island Causeway, Merritt Island, FL 32952

- Free Advertisement on LED Sign
- Great Visibility in Popular Center
- Build to Suit
- Great Synergy with Health Related Tenants/ASC/Ancillaries In-House
- Easy Access with Multiple Entrances & Surplus Parking
- ASC Syndication Available
- In the Heart of Merritt Island

#### **Leasing Contact:**

Christopher Angelo, CPA CFE Commercial Director Century 21 Elite Locations, Inc. Cell: (813) 220-8396

Cell: (813) 220-8396 Office: (813) 960-0999

Email: chris@century21elite.com

## **MERRITT ISLAND MEDICAL PAVILLION**

450 E. Merritt Island Causeway, Merritt Island, FL 32952

# MERRITT ISLAND MEDICAL PAVILLION