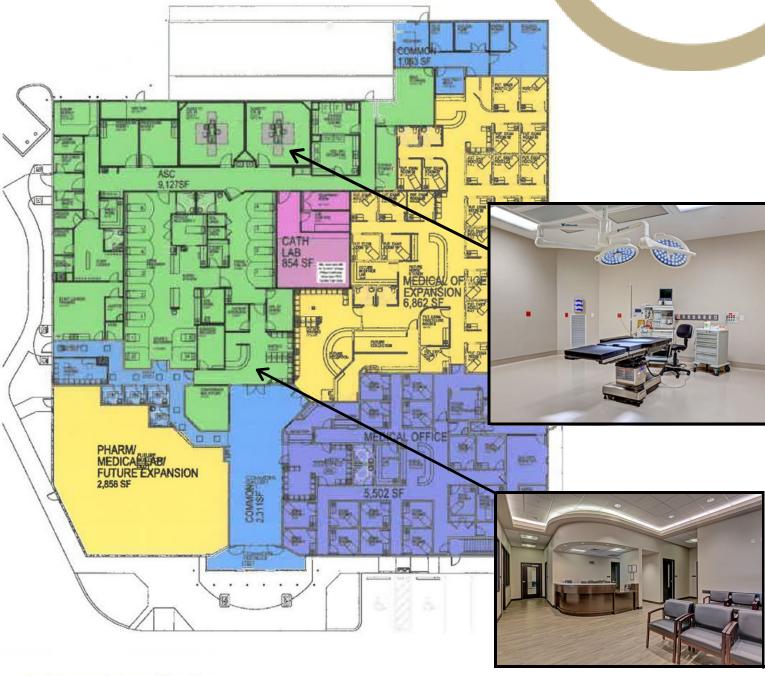

#### PHYSICIANS PARTNERS

MERRITT ISLAND MEDICAL MALL MASTER PLAN

MERRITT ISLAND, FLORIDA

MEDICAL OFFICE AREA TOTAL

FIRST FLOOR AREA - 5,502 SF SECOND FLOOR AREA - 1,532 SF (NOT SHOWN ON PLAN)

TOTAL AREA - 7,034 SF