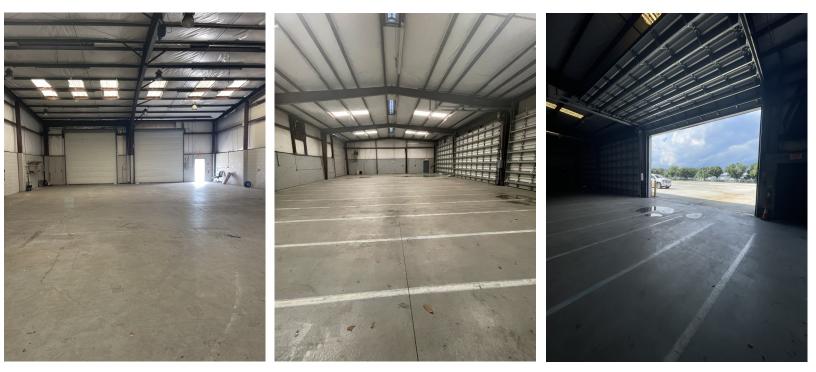

## 301 Northstar Ct Sanford, FL 32771

| Building Size:  | 17,964 <u>+</u> SF |
|-----------------|--------------------|
| Office:         | 2,000 <u>+</u> SF  |
| Warehouse:      | 15,964 <u>+</u> SF |
| Grade Doors:    |                    |
|                 | (3) 22' x 14'      |
|                 | (1) 14' x 16'      |
|                 | (2) 14' x 14'      |
| Ceiling Height: | 20'-22' (2001)     |
|                 | 15'-19' (1995)     |
| Land Area:      | 4.87 Acres         |
| Sanford Zoning: | PD                 |
| Year Built:     | 1995/2001          |
| Construction:   | Metal              |
|                 |                    |