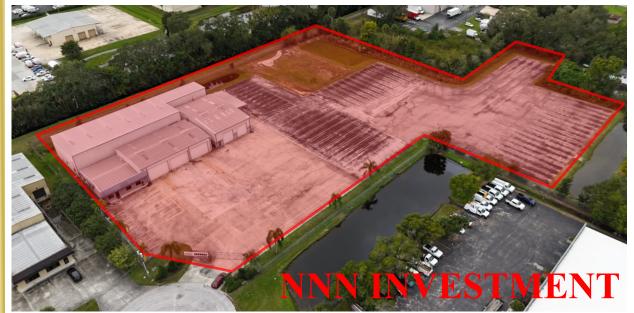

## 301 Northstar Ct Sanford, FL 32771

| Building Size:  | 17,964 <u>+</u> SF |
|-----------------|--------------------|
| Office:         | 2,000 <u>+</u> SF  |
| Warehouse:      | 15,964 <u>+</u> SF |
| Grade Doors:    |                    |
|                 | (3) 22' x 14'      |
|                 | (1) 14' x 16'      |
|                 | (2) 14' x 14'      |
| Ceiling Height: | 20'-22' (2001)     |
|                 | 15'-19' (1995)     |
| Land Area:      | 4.87 Acres         |
| Sanford Zoning: | PD                 |
| Year Built:     | 1995/2001          |
| Construction:   | Metal              |
|                 |                    |

## **Investment Summary**

|                                  | •                  |  |
|----------------------------------|--------------------|--|
| Purchase Price:                  | \$8,000,000        |  |
| Cap Rate:                        | 6.00%              |  |
| NOI:                             | \$480,000          |  |
| Annual Increase:                 | 3%                 |  |
| Term:                            | 120 months         |  |
| Commencement Date: March 1, 2024 |                    |  |
| Renewal Options:                 | (3) 5 year options |  |
| Tenant:                          | Equipment Share    |  |
| www.equipmentshare.com           |                    |  |