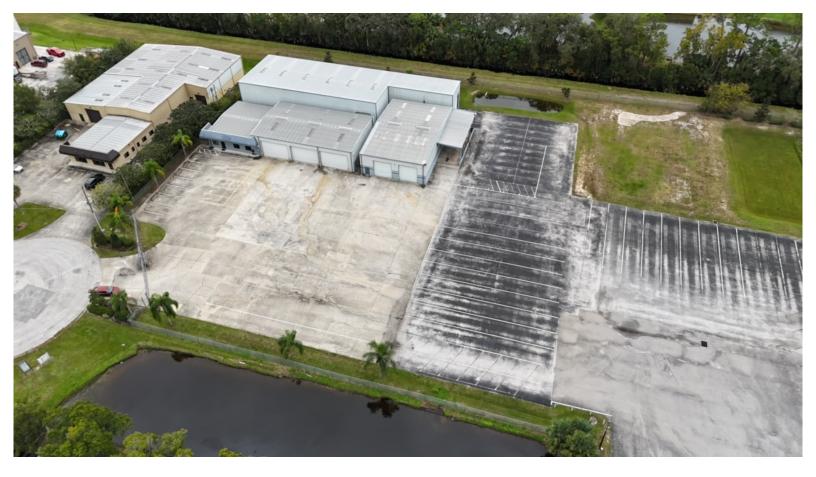

## 301 Northstar Ct Sanford, FL 32771

| Building Size:  | 17,964 <u>+</u> SF |
|-----------------|--------------------|
| Office:         | 2,000 <u>+</u> SF  |
| Warehouse:      | 15,964 <u>+</u> SF |
| Grade Doors:    |                    |
|                 | (3) 22' x 14'      |
|                 | (1) 14' x 16'      |
|                 | (2) 14' x 14'      |
| Ceiling Height: | 20'-22' (2001)     |
|                 | 15'-19' (1995)     |
| Land Area:      | 4.87 Acres         |
| Sanford Zoning: | PD                 |
| Year Built:     | 1995/2001          |
| Construction:   | Metal              |
|                 |                    |