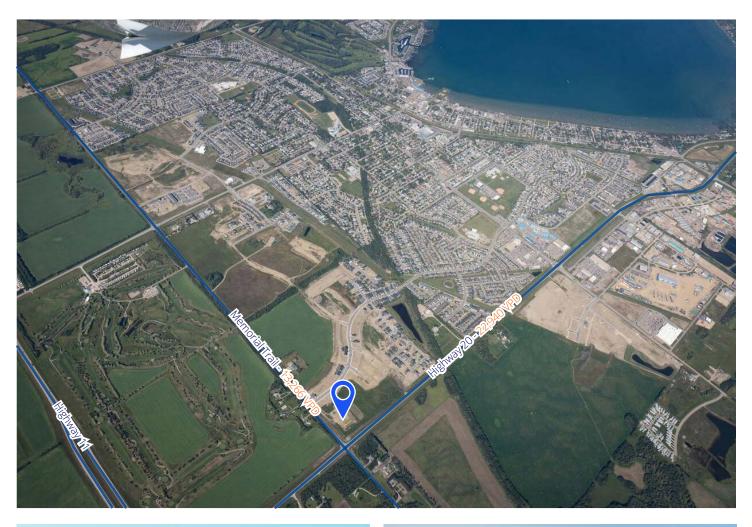

#### Highway 20 & Memorial Trail | Sylvan Lake, AB

# Vista Ridge Retail For Lease

Brand new neighborhood shopping centre servicing The Vista and Sylvan Lake.

- Brand new retail development located on the NW corner of Highway 20 (22,940 VPD) and Memorial Trail (13,266 VPD)
- Easily accessible via Ryders Ridge Boulevard and the Queen Elizabeth II Highway
- Services 16,351 residents in the primary trade area
- Opportunity for drive-thru
- Available space for anchors, CRU's, and PAD sites
- Circle-K gas bar and car wash on site

## Property Location