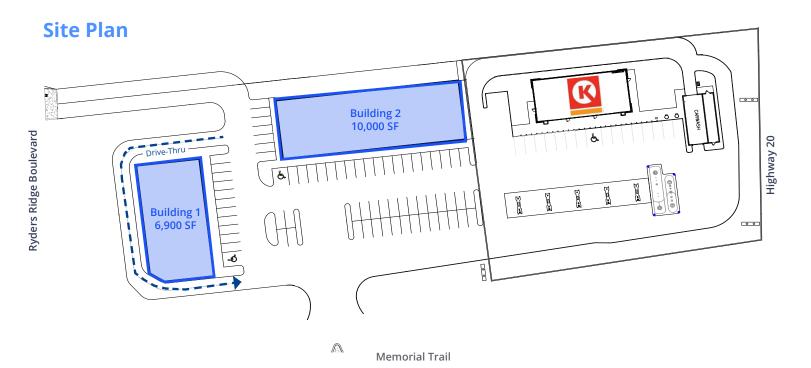

### Property Overview

| Address:    | Highway 20 & Memorial Trail |
|-------------|-----------------------------|
| Zoning:     | CNS                         |
| Building 1: | 6,900 SF                    |
| Building 2: | 10,000 SF                   |
| Parking:    | 85 surface stalls           |