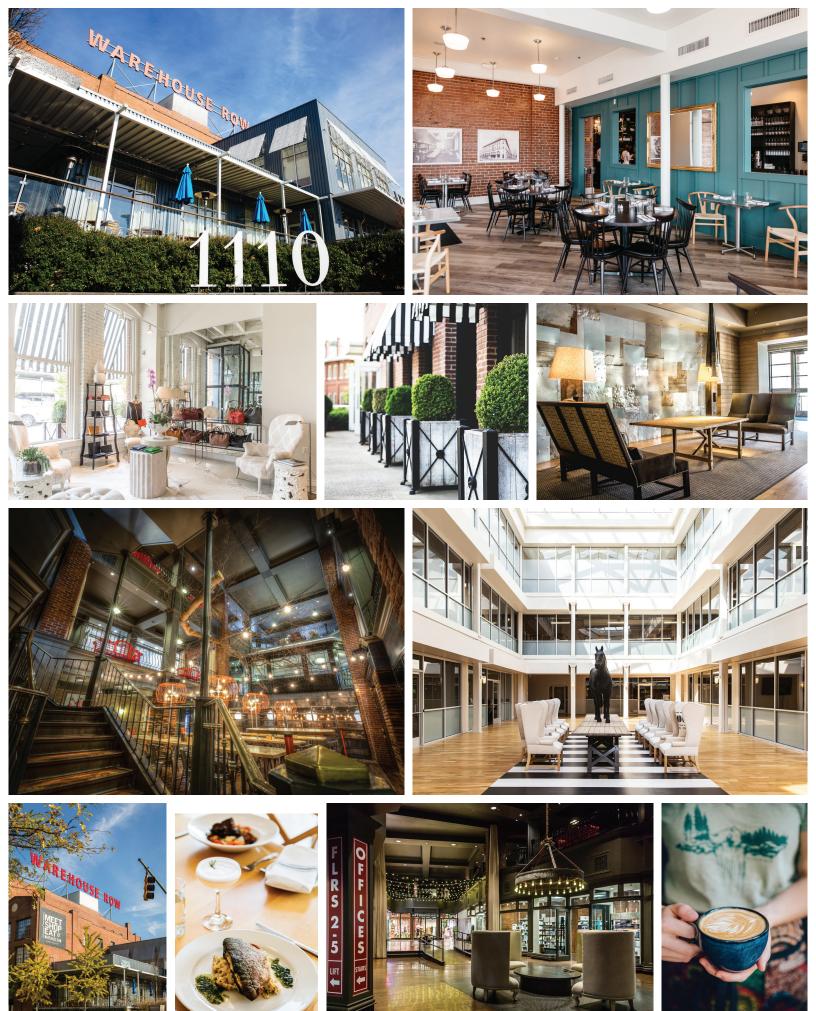

## WAREHOUSE ROW FOR LEASE | OFFICE | RETAIL

1110 Market Street Chattanooga, TN 37402

## **PROPERTY DESCRIPTION**

WAREHOUSE ROW IS A SERIES OF NINE BEAUTIFULLY RESTORED URBAN WAREHOUSE STRUCTURES THAT PROVIDE 277,000 SF OF CREATIVE LOFT OFFICE SPACE, RETAIL BOUTIQUES AND CHEF DRIVEN RESTAURANTS. LOCATED DOWNTOWN, THE ROW REPRESENTS CHATTANOOGA'S VIBRANT HISTORY AND COMMERCIAL CULTURE LIKE NO OTHER.