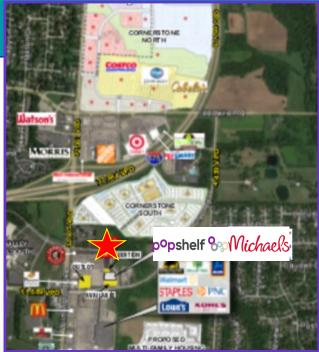

## Sugarcreek Plaza

6000-6124 Wilmington Pike Sugarcreek Twp., Ohio 45459

- 77,863 SF Retail Shopping Center
- Newly renovated
- 1,600 square feet
- 3,600 square feet
- Come join Chipotle, Sport Clips, GNC, and new pOpshelf
- Across from Miami Valley Hospital South
- Walmart shadowed, close to Costco, Cabela's and Kroger Marketplace
- Strong demo's and traffic counts
- Off of I-675; Wilmington Pike Exit 7
- Population over 126,000 people within a 5 mile radius!
- \$18.00NNN (\$4.95 includes water and sewer)