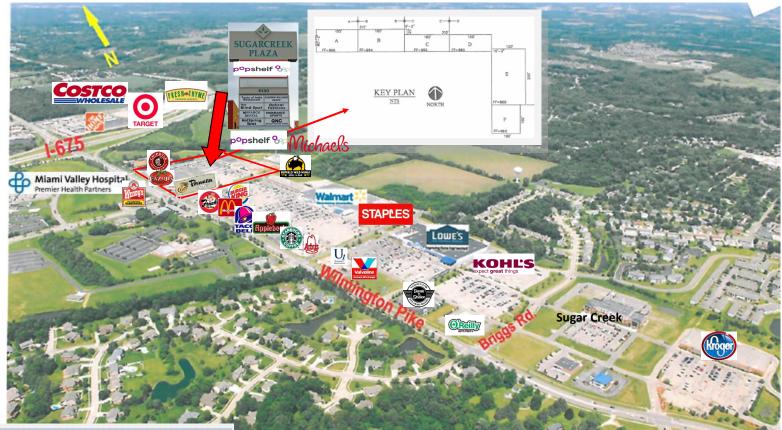

## Sugarcreek Plaza

6000-6124 Wilmington Pike Sugarcreek Twp., Ohio 45459

- 77,863 SF Retail Shopping Center
- Newly renovated
- 1,600 square feet
- 3,600 square feet
- Come join Chipotle, Sport Clips, GNC, and new pOpshelf
- Across from Miami Valley Hospital South
- Walmart shadowed, close to Costco, Cabela's and Kroger Marketplace
- Strong demo's and traffic counts
- Off of I-675; Wilmington Pike Exit 7
- Population over 126,000 people within a 5 mile radius!
- \$18.00NNN (\$4.95 includes water and sewer)