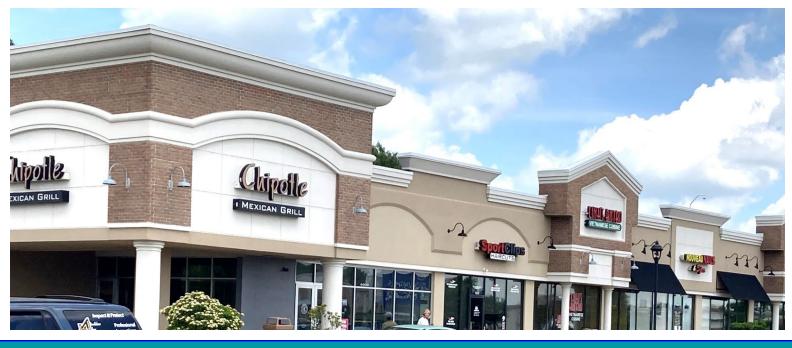

## Sugarcreek Plaza

6000-6124 Wilmington Pike Sugarcreek Twp., Ohio 45459

- 77,863 SF Retail Shopping Center
- Newly renovated
- 1,600 square feet
- 3,600 square feet
- Come join Chipotle, Sport Clips, GNC, and new pOpshelf
- Across from Miami Valley Hospital South
- Walmart shadowed, close to Costco, Cabela's and Kroger Marketplace
- Strong demo's and traffic counts
- Off of I-675; Wilmington Pike Exit 7
- Population over 126,000 people within a 5 mile radius!
- \$18.00NNN (\$4.95 includes water and sewer)