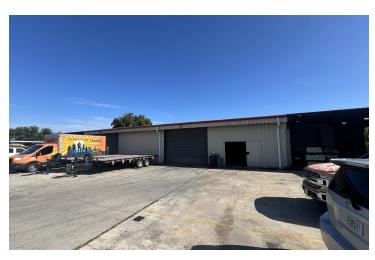

incoming power service to the site is 3 phase (208v – 600 amp). There's a transfer switch panel for generator power and 240-volt systems that include one 400-amp main breaker panel and two 200-amp panels. The site has access from both the East and West side of the main structure offering full turn access through the central concrete loading yard or can serve as additional lay down open storage area. The property has easy access to the Port and immediate service to Tampa, Brandon, South County, and Sarasota/Bradenton markets.

\*Seller currently occupies property and will require 60 days to vacate, post closing.

### **LOCATION OVERVIEW**

Located just east of S. 50th Street / US 41 near the intersection of Causeway Blvd.





# 5208 St Paul St, Tampa, FL 33619

Additional Photos



















# 5208 St Paul St, Tampa, FL 33619

Additional Photos













Bay Street Commercial | 611 West Bay Street | Tampa, FL 33606 | 813.625.2375 | www.baystreetcommercial.com







# 5208 St Paul St, Tampa, FL 33619

Additional Photos

















# 5208 St Paul St, Tampa, FL 33619

Survey







## 5208 St Paul St, Tampa, FL 33619

Location Map





Bay Street Commercial | 611 West Bay Street | Tampa, FL 33606 | 813.625.2375 | www.baystreetcommercial.com







# 5208 St Paul St, Tampa, FL 33619

Aerial Map









## 5208 St Paul St, Tampa, FL 33619

Demographics Map & Report



Bay Street Commercial | 611 West Bay Street | Tampa, FL 33606 | 813.625.2375 | www.baystreetcommercial.com







# 5208 St Paul St, Tampa, FL 33619

### Demographics Map & Report

| POPULATION