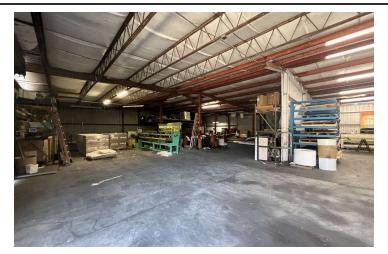

#### PROPERTY OVERVIEW

This Palm River / Claire-Mel Manufacturing (M) zoned industrial site is 2.14 acres and consists of two warehouse buildings totaling 51,599 SF inclusive of approximately 9,966 SF of working and partially enclosed canopy area. The main structure is a 40,069 SF warehouse with 19-21 ft clear height, multiple roll-up doors along the rear and sides of the main structure, and contains approximately 3,852 SF of air conditioned 2 story office space renovated in 2017. The rear structure, currently serving as a metal shop, is an 11,530 SF industrial warehouse with 14-16 Ft clear height. The incoming power service to the site is 3 phase (208v – 600 amp). There's a transfer switch panel for generator power and 240-volt systems that include one 400-amp main breaker panel and two 200-amp panels. The site has access from both the East and West side of the main structure offering full turn access through the central concrete loading yard or can serve as additional lay down open storage area. The property has easy access to the Port and immediate service to Tampa, Brandon, South County, and Sarasota/Bradenton markets.

# 5208 St Paul St, Tampa, FL 33619

Additional Photos