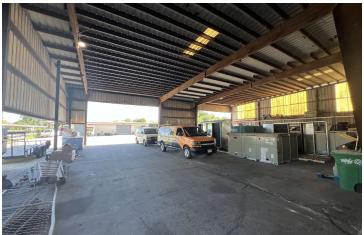

#### PROPERTY OVERVIEW

This Palm River / Claire-Mel Manufacturing (M) zoned industrial site is 2.14 acres and consists of two warehouse buildings totaling 51,599 SF inclusive of approximately 9,966 SF of working and partially enclosed canopy area. The main structure is a 40,069 SF warehouse with 19-21 ft clear height, multiple roll-up doors along the rear and sides of the main structure, and contains approximately 3,852 SF of air conditioned 2 story office space renovated in 2017. The rear structure, currently serving as a metal shop, is an 11,530 SF industrial warehouse with 14-16 Ft clear height. The incoming power service to the site is 3 phase (208v – 600 amp). There's a transfer switch panel for generator power and 240-volt systems that include one 400-amp main breaker panel and two 200-amp panels. The site has access from both the East and West side of the main structure offering full turn access through the central concrete loading yard or can serve as additional lay down open storage area. The property has easy access to the Port and immediate service to Tampa, Brandon, South County, and Sarasota/Bradenton markets.

# 5208 St Paul St, Tampa, FL 33619

Additional Photos

Bay Street Commercial | 611 West Bay Street | Tampa, FL 33606 | 813.625.2375 | www.baystreetcommercial.com