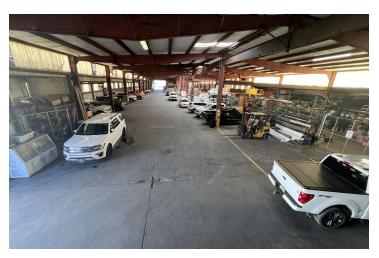

de of the main structure offering full turn access through the central concrete loading yard or can serve as additional lay down open storage area. The property has easy access to the Port and immediate service to Tampa, Brandon, South County, and Sarasota/Bradenton markets.

\*Seller currently occupies property and will require 60 days to vacate, post closing.

### **LOCATION OVERVIEW**

Located just east of S. 50th Street / US 41 near the intersection of Causeway Blvd.





# 5208 St Paul St, Tampa, FL 33619

Additional Photos



















# 5208 St Paul St, Tampa, FL 33619

Additional Photos













Bay Street Commercial | 611 West Bay Street | Tampa, FL 33606 | 813.625.2375 | www.baystreetcommercial.com







# 5208 St Paul St, Tampa, FL 33619

Additional Photos

















# 5208 St Paul St, Tampa, FL 33619

Survey







## 5208 St Paul St, Tampa, FL 33619

Location Map





Bay Street Commercial | 611 West Bay Street | Tampa, FL 33606 | 813.625.2375 | www.baystreetcommercial.com







# 5208 St Paul St, Tampa, FL 33619

Aerial Map









## 5208 St Paul St, Tampa, FL 33619

Demographics Map & Report



Bay Street Commercial | 611 West Bay Street | Tampa, FL 33606 | 813.625.2375 | www.baystreetcommercial.com







# 5208 St Paul St, Tampa, FL 33619

### Demographics Map & Report

| POPULATION                                                                                                                                                                                              | 0.3 MILES                             | 0.5 MILES