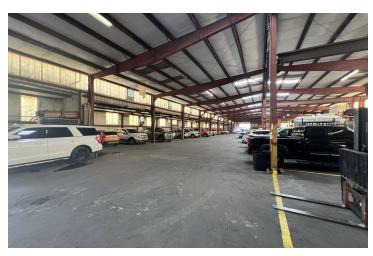

side of the main structure offering full turn access through the central concrete loading yard or can serve as additional lay down open storage area. The property has easy access to the Port and immediate service to Tampa, Brandon, South County, and Sarasota/Bradenton markets.

\*Seller currently occupies property and will require 60 days to vacate, post closing.

### **LOCATION OVERVIEW**

Located just east of S. 50th Street / US 41 near the intersection of Causeway Blvd.





# 5208 St Paul St, Tampa, FL 33619

Additional Photos



















# 5208 St Paul St, Tampa, FL 33619

Additional Photos













Bay Street Commercial | 611 West Bay Street | Tampa, FL 33606 | 813.625.2375 | www.baystreetcommercial.com







# 5208 St Paul St, Tampa, FL 33619

Additional Photos

















# 5208 St Paul St, Tampa, FL 33619

Survey







## 5208 St Paul St, Tampa, FL 33619

Location Map





Bay Street Commercial | 611 West Bay Street | Tampa, FL 33606 | 813.625.2375 | www.baystreetcommercial.com







# 5208 St Paul St, Tampa, FL 33619

Aerial Map









## 5208 St Paul St, Tampa, FL 33619

Demographics Map & Report



Bay Street Commercial | 611 West Bay Street | Tampa, FL 33606 | 813.625.2375 | www.baystreetcommercial.com







# 5208 St Paul St, Tampa, FL 33619

### Demographics Map & Report

| POPULATION                                                                                                                                                                                              | 0.3 MILES                             | 0.5 MILES