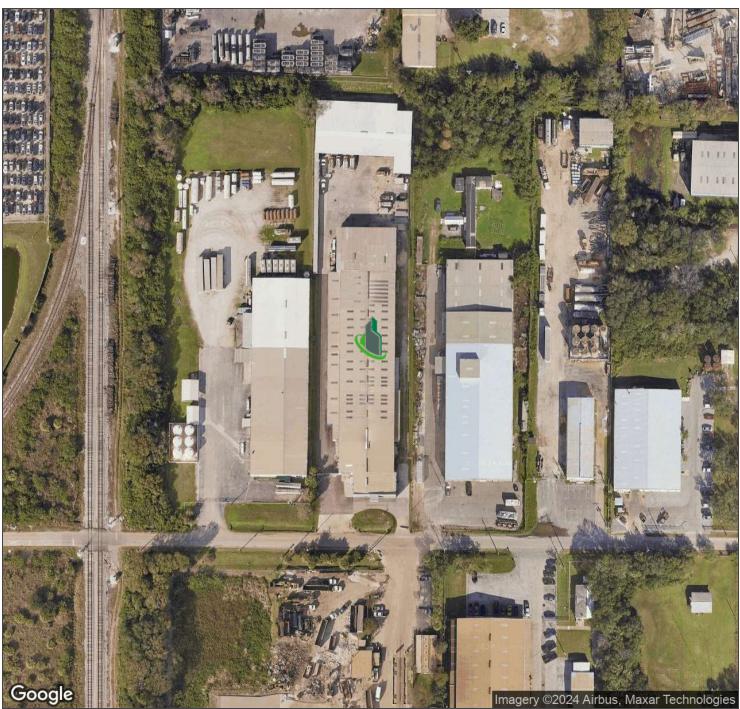

s.

\*Seller currently occupies property and will require 60 days to vacate, post closing.

### **LOCATION OVERVIEW**

Located just east of S. 50th Street / US 41 near the intersection of Causeway Blvd.





# 5208 St Paul St, Tampa, FL 33619

Additional Photos



















# 5208 St Paul St, Tampa, FL 33619

Additional Photos













Bay Street Commercial | 611 West Bay Street | Tampa, FL 33606 | 813.625.2375 | www.baystreetcommercial.com







# 5208 St Paul St, Tampa, FL 33619

Additional Photos

















# 5208 St Paul St, Tampa, FL 33619

Survey







## 5208 St Paul St, Tampa, FL 33619

Location Map





Bay Street Commercial | 611 West Bay Street | Tampa, FL 33606 | 813.625.2375 | www.baystreetcommercial.com







# 5208 St Paul St, Tampa, FL 33619

Aerial Map









## 5208 St Paul St, Tampa, FL 33619

Demographics Map & Report



Bay Street Commercial | 611 West Bay Street | Tampa, FL 33606 | 813.625.2375 | www.baystreetcommercial.com







# 5208 St Paul St, Tampa, FL 33619

### Demographics Map & Report

| POPULATION                                                                                                                                                                                              | 0.3 MILES                             | 0.5 MILES                                | 1 MILE                                     |
|---------------------------------------------------------------------------------------------------------------------------------------------------------------------------------------------------------|----------