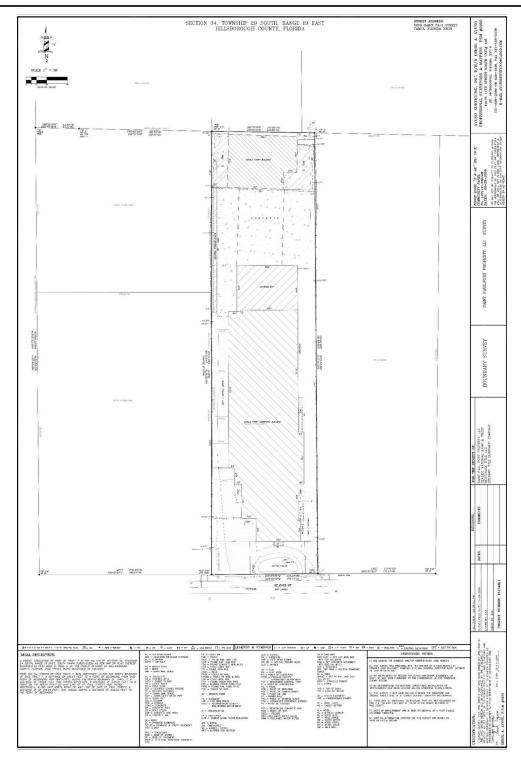

through the central concrete loading yard or can serve as additional lay down open storage area. The property has easy access to the Port and immediate service to Tampa, Brandon, South County, and Sarasota/Bradenton markets.

\*Seller currently occupies property and will require 60 days to vacate, post closing.

### **LOCATION OVERVIEW**

Located just east of S. 50th Street / US 41 near the intersection of Causeway Blvd.





# 5208 St Paul St, Tampa, FL 33619

Additional Photos



















# 5208 St Paul St, Tampa, FL 33619

Additional Photos













Bay Street Commercial | 611 West Bay Street | Tampa, FL 33606 | 813.625.2375 | www.baystreetcommercial.com







# 5208 St Paul St, Tampa, FL 33619

Additional Photos

















# 5208 St Paul St, Tampa, FL 33619

Survey







## 5208 St Paul St, Tampa, FL 33619

Location Map





Bay Street Commercial | 611 West Bay Street | Tampa, FL 33606 | 813.625.2375 | www.baystreetcommercial.com







# 5208 St Paul St, Tampa, FL 33619

Aerial Map









## 5208 St Paul St, Tampa, FL 33619

Demographics Map & Report



Bay Street Commercial | 611 West Bay Street | Tampa, FL 33606 | 813.625.2375 | www.baystreetcommercial.com







# 5208 St Paul St, Tampa, FL 33619

### Demographics Map & Report

| POPULATION                                                                                                                                                                                              | 0.3 MILES                             | 0.5 MILES                                | 1 MILE