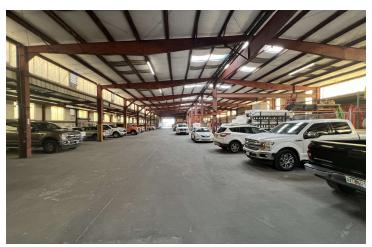

est side of the main structure offering full turn access through the central concrete loading yard or can serve as additional lay down open storage area. The property has easy access to the Port and immediate service to Tampa, Brandon, South County, and Sarasota/Bradenton markets.

\*Seller currently occupies property and will require 60 days to vacate, post closing.

### **LOCATION OVERVIEW**

Located just east of S. 50th Street / US 41 near the intersection of Causeway Blvd.





# 5208 St Paul St, Tampa, FL 33619

Additional Photos



















# 5208 St Paul St, Tampa, FL 33619

Additional Photos













Bay Street Commercial | 611 West Bay Street | Tampa, FL 33606 | 813.625.2375 | www.baystreetcommercial.com







# 5208 St Paul St, Tampa, FL 33619

Additional Photos

















# 5208 St Paul St, Tampa, FL 33619

Survey







## 5208 St Paul St, Tampa, FL 33619

Location Map





Bay Street Commercial | 611 West Bay Street | Tampa, FL 33606 | 813.625.2375 | www.baystreetcommercial.com







# 5208 St Paul St, Tampa, FL 33619

Aerial Map









## 5208 St Paul St, Tampa, FL 33619

Demographics Map & Report



Bay Street Commercial | 611 West Bay Street | Tampa, FL 33606 | 813.625.2375 | www.baystreetcommercial.com







# 5208 St Paul St, Tampa, FL 33619

### Demographics Map & Report

| POPULATION                                                                                                                                                                                              | 0.3 MILES                             | 0.5 MILES