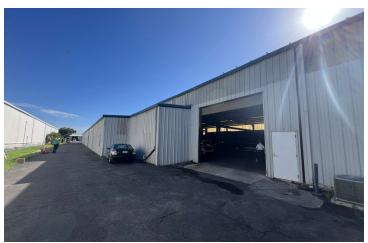

The incoming power service to the site is 3 phase (208v – 600 amp). There's a transfer switch panel for generator power and 240-volt systems that include one 400-amp main breaker panel and two 200-amp panels. The site has access from both the East and West side of the main structure offering full turn access through the central concrete loading yard or can serve as additional lay down open storage area. The property has easy access to the Port and immediate service to Tampa, Brandon, South County, and Sarasota/Bradenton markets.

\*Seller currently occupies property and will require 60 days to vacate, post closing.

### **LOCATION OVERVIEW**

Located just east of S. 50th Street / US 41 near the intersection of Causeway Blvd.





# 5208 St Paul St, Tampa, FL 33619

Additional Photos



















# 5208 St Paul St, Tampa, FL 33619

Additional Photos













Bay Street Commercial | 611 West Bay Street | Tampa, FL 33606 | 813.625.2375 | www.baystreetcommercial.com







# 5208 St Paul St, Tampa, FL 33619

Additional Photos

















# 5208 St Paul St, Tampa, FL 33619

Survey







## 5208 St Paul St, Tampa, FL 33619

Location Map





Bay Street Commercial | 611 West Bay Street | Tampa, FL 33606 | 813.625.2375 | www.baystreetcommercial.com







# 5208 St Paul St, Tampa, FL 33619

Aerial Map









## 5208 St Paul St, Tampa, FL 33619

Demographics Map & Report



Bay Street Commercial | 611 West Bay Street | Tampa, FL 33606 | 813.625.2375 | www.baystreetcommercial.com







# 5208 St Paul St, Tampa, FL 33619

### Demographics Map & Report

| POPULATION