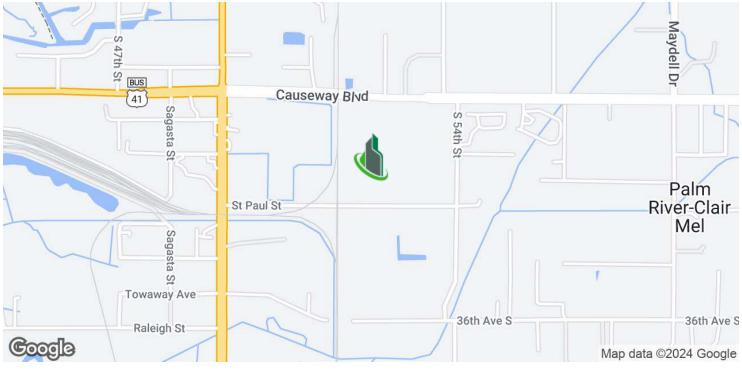

### **LOCATION OVERVIEW**

Located just east of S. 50th Street / US 41 near the intersection of Causeway Blvd.

## 5208 St Paul St, Tampa, FL 33619

Location Map

Bay Street Commercial | 611 West Bay Street | Tampa, FL 33606 | 813.625.2375 | www.baystreetcommercial.com