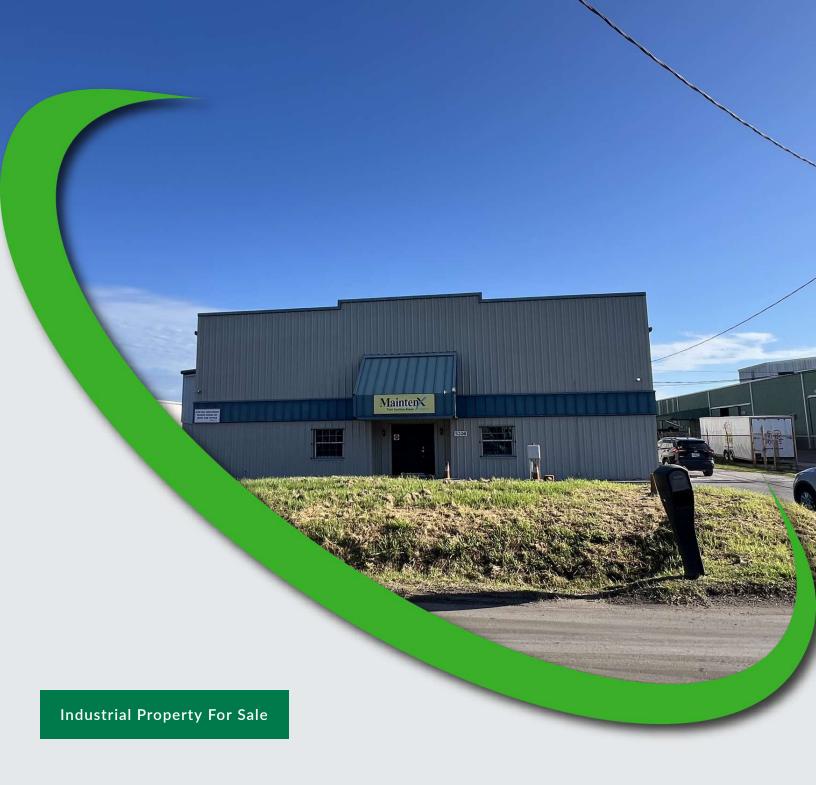

Palm River Industrial Warehouse - Close to Port 5208 St Paul St, Tampa, FL 33619

For More Information:

813-254-6756 | EXT 83

Michael Braccia, P.A. | mike@baystreetcommercial.com
Scott Shimberg | scott@baystreetcommercial.com

## 5208 St Paul St, Tampa, FL 33619

**Executive Summary** 

#### PROPERTY OVERVIEW

This Palm River / Claire-Mel Manufacturing (M) zoned industrial site is 2.14 acres and consists of two warehouse buildings totaling 51,599 SF inclusive of approximately 9,966 SF of working and partially enclosed canopy area. The main structure is a 40,069 SF warehouse with 19-21 ft clear height, multiple roll-up doors along the rear and sides of the main structure, and contains approximately 3,852 SF of air conditioned 2 story office space renovated in 2017. The rear structure, currently serving as a metal shop, is an 11,530 SF industrial warehouse with 14-16 Ft clear height. The incoming power service to the site is 3 phase (208v – 600 amp). There's a transfer switch panel for generator power and 240-volt systems that include one 400-amp main breaker panel and two 200-amp panels. The site has access from both the East and West side of the main structure offering full turn access through the central concrete loading yard or can serve as additional lay down open storage area. The property has easy access to the Port and immediate service to Tampa, Brandon, South County, and Sarasota/Bradenton markets.