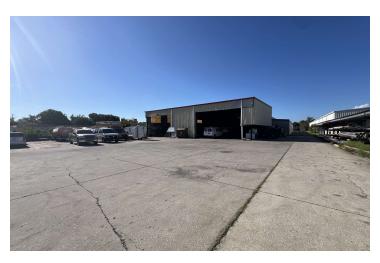

ncoming power service to the site is 3 phase (208v – 600 amp). There's a transfer switch panel for generator power and 240-volt systems that include one 400-amp main breaker panel and two 200-amp panels. The site has access from both the East and West side of the main structure offering full turn access through the central concrete loading yard or can serve as additional lay down open storage area. The property has easy access to the Port and immediate service to Tampa, Brandon, South County, and Sarasota/Bradenton markets.

\*Seller currently occupies property and will require 60 days to vacate, post closing.

### **LOCATION OVERVIEW**

Located just east of S. 50th Street / US 41 near the intersection of Causeway Blvd.





# 5208 St Paul St, Tampa, FL 33619

Additional Photos



















# 5208 St Paul St, Tampa, FL 33619

Additional Photos













Bay Street Commercial | 611 West Bay Street | Tampa, FL 33606 | 813.625.2375 | www.baystreetcommercial.com







# 5208 St Paul St, Tampa, FL 33619

Additional Photos

















# 5208 St Paul St, Tampa, FL 33619

Survey







## 5208 St Paul St, Tampa, FL 33619

Location Map





Bay Street Commercial | 611 West Bay Street | Tampa, FL 33606 | 813.625.2375 | www.baystreetcommercial.com







# 5208 St Paul St, Tampa, FL 33619

Aerial Map









## 5208 St Paul St, Tampa, FL 33619

Demographics Map & Report



Bay Street Commercial | 611 West Bay Street | Tampa, FL 33606 | 813.625.2375 | www.baystreetcommercial.com







# 5208 St Paul St, Tampa, FL 33619

### Demographics Map & Report

| POPULATION