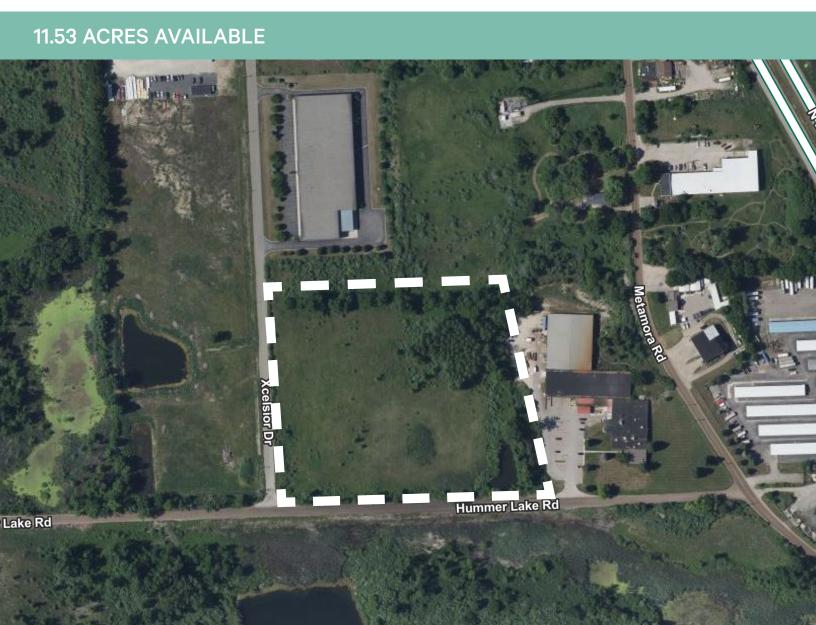

# **Comments**

- + Zoning: I-2 General Industrial, includes most outdoor storage and heavy industrial uses
- + NE Corner of Hummer Lake Rd & Xcelsior Dr
- + Just off of Lapeer Rd
- + Fast Growing Area
- + Taxes: \$10,079.90
- + Divisible (Min/Max): 11.53 AC

# **Property Features**

1-2

Zoning

11.53

Acres

Oakland

Area Leonard **Brandon Twp** Addison Township Lakeville Orion Charter Oakland Township Charter Independence Township **Bald Mountain** illage of State Recreation