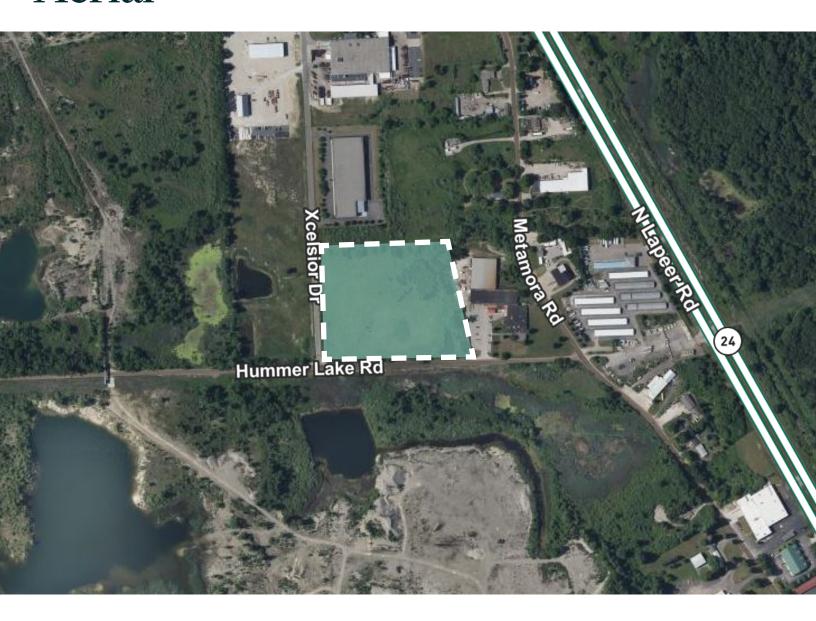

## Aerial

# **Comments**

- + Zoning: I-2 General Industrial, includes most outdoor storage and heavy industrial uses
- + NE Corner of Hummer Lake Rd & Xcelsior Dr
- + Just off of Lapeer Rd
- + Fast Growing Area
- + Taxes: \$10,079.90
- + Divisible (Min/Max): 11.53 AC