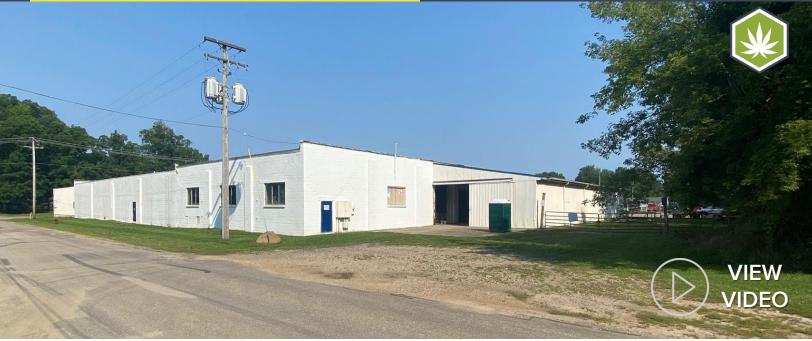

### 87 TAYLOR STREET QUINCY, MICHIGAN

# INDUSTRIAL FOR SALE OR LEASE 42,000 Square Feet Available

## RECREATIONAL CULTIVATION & PROCESSING FACILITY

### **PROPERTY FEATURES**

- 42,000 square feet available
- 2,000 square feet of office space
- 14'-16' clear height
- (2) 10x12 grade level doors, (3) truckwells
- Zoned industrial
- Located on 3.50 acres
- New roof on building in 2021
- Property qualifies as a recreational marijuana facility, specifically cultivation and processing
- Property is eligible for unlimited/stackable Class C cultivation licenses
- Buyer responsible for all due diligence pertaining to the cannabis licensing process
- More power available at site
- 1000 amps, 480 volts, 3-phase power
- Lease Rate: \$11.00/sq. ft. NNN
- Asking Price: \$3,150,000.00 (\$75.00/sq. ft.)