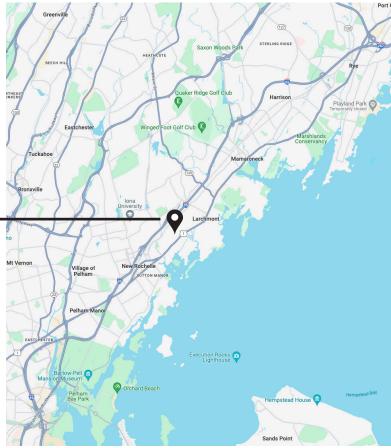

### KW COMMERCIAL

EAC Properties is proud to present 2444, 2500, and 2523 Boston Post Road, Larchmont, NY for a mixed-use or commercial development opportunity. Strategically situated on Route 1, between Larchmont and New Rochelle these properties offer high visibility on desirable Boston Post Road. Two parcels are being sold and one offered as a long-term ground lease. All located in the SB-R zone, the parcels benefit from over 23,000 daily traffic counts. Inquire for more details.