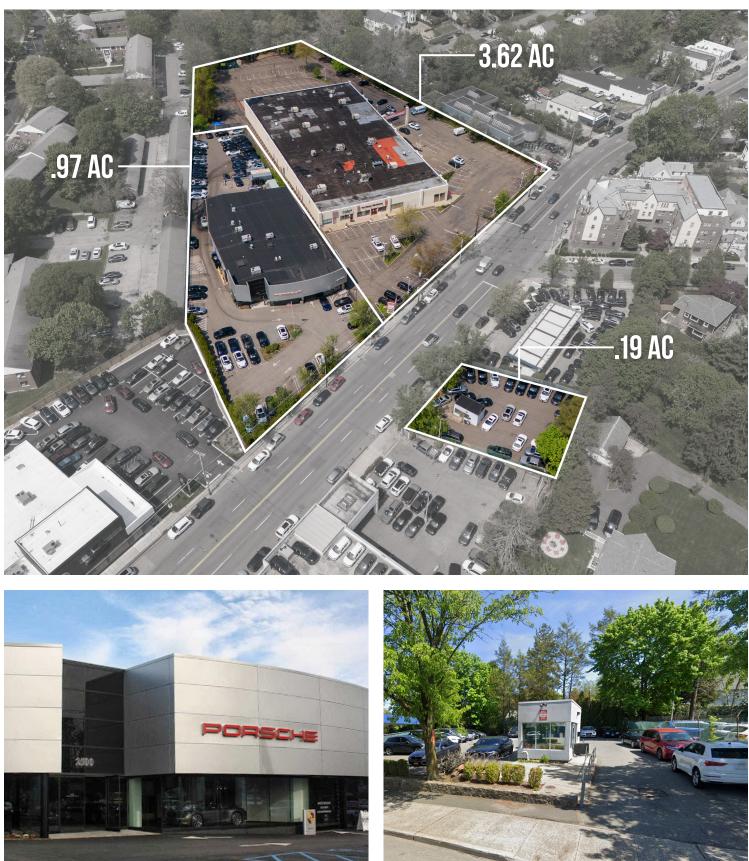

### **PROPERTY AVAILABLE**

- 4.59 acre assemblage for development (plus adtl. 0.19 acre parcel)
- Mixed use development permitted by right
- Greater than 350 residential units
- 4 Stories 44' clear height restriction
- 70% lot coverage •
- 100' open space for every residential unit
- 10% affordable requirement •
- Commercial development by right
  - 2 Stories 30' clear height restriction
- 50% lot coverage

## 2500 2444 BOSTON POST ROAD, LARCHMONT, NY

No warranty of representation, express or implied is made as to the accuracy of the information contained herein, and same is submitted subject to errors, omissions, change of price, rental or other conditions, withdrawal without notice and to any special listing conditions imposed by our principals or as part of KW Commercial.