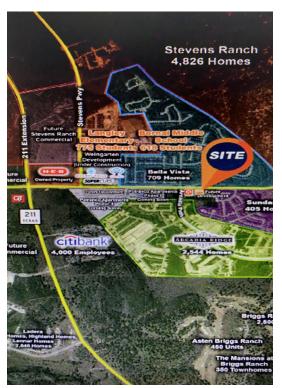

### MF, Office , Charter School, Self Storage

**Upon Request** 

7.3 Platted Acres . All utilities at site. Ideal for MF , Charter School or Self Storage or Retirement Community.

On Potranco Road near 211 . New HEB close to site. Booming area....

Great MF Site. On booming Far West Potranco Road near 211. Platted & all utilities at the site. Adjacent to major residential & retail development. Ideal for MF Development, Charter School or Self Storage....

- Located on booming Potranco near 211. Close to new HEB.
- Adjacent to major retail & residential developments.
- Ideal for MF, Charter School or Self Storage, Office, Retirement Community.

#### Potranco Rd, San Antonio, TX 78245

7.3 Platted Acres . All utilities at site. Ideal for MF , Charter School or Self Storage or Retirement Community. On Potranco Road near 211 . New HEB close to site. Booming area.