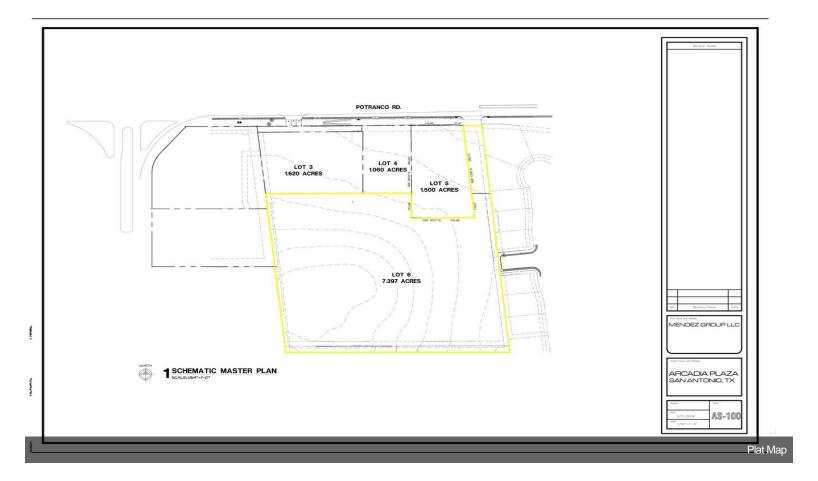

### MF, Office , Charter School, Self Storage

**Upon Request** 

7.3 Platted Acres . All utilities at site. Ideal for MF , Charter School or Self Storage or Retirement Community.

On Potranco Road near 211 . New HEB close to site. Booming area....

#### Potranco Rd, San Antonio, TX 78245

7.3 Platted Acres . All utilities at site. Ideal for MF , Charter School or Self Storage or Retirement Community. On Potranco Road near 211 . New HEB close to site. Booming area.