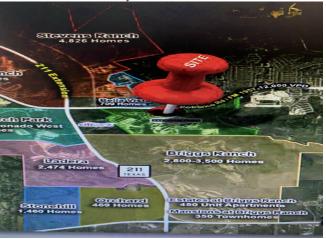

### MF, Office , Charter School, Self Storage

**Upon Request** 

7.3 Platted Acres . All utilities at site. Ideal for MF , Charter School or Self Storage or Retirement Community.

On Potranco Road near 211 . New HEB close to site. Booming area....

Great MF Site. On booming Far West Potranco Road near 211. Platted & all utilities at the site. Adjacent to major residential & retail development. Ideal for MF Development, Charter School or Self Storage....

- Located on booming Potranco near 211. Close to new HEB.
- Adjacent to major retail & residential developments.
- Ideal for MF, Charter School or Self Storage, Office, Retirement Community.

#### Potranco Rd, San Antonio, TX 78245

7.3 Platted Acres . All utilities at site. Ideal for MF , Charter School or Self Storage or Retirement Community. On Potranco Road near 211 . New HEB close to site. Booming area.