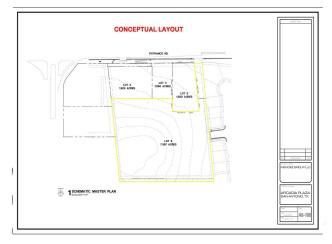

### MF, Office , Charter School, Self Storage

**Upon Request** 

7.3 Platted Acres . All utilities at site. Ideal for MF , Charter School or Self Storage or Retirement Community.

On Potranco Road near 211 . New HEB close to site. Booming area....

#### Potranco Rd, San Antonio, TX 78245

7.3 Platted Acres . All utilities at site. Ideal for MF , Charter School or Self Storage or Retirement Community. On Potranco Road near 211 . New HEB close to site. Booming area.