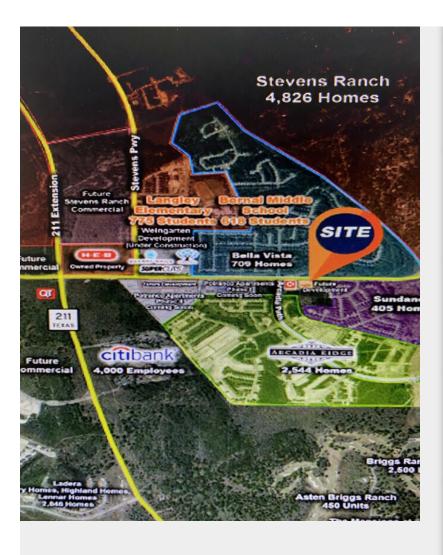

### MF, Office , Charter School, Self Storage

**Upon Request** 

7.3 Platted Acres . All utilities at site. Ideal for MF , Charter School or Self Storage or Retirement Community.

On Potranco Road near 211 . New HEB close to site. Booming area....

Great MF Site. On booming Far West Potranco Road near 211. Platted & all utilities at the site. Adjacent to major residential & retail development. Ideal for MF Development, Charter School or Self Storage....

- Located on booming Potranco near 211. Close to new HEB.
- Adjacent to major retail & residential developments.
- Ideal for MF, Charter School or Self Storage, Office, Retirement Community.

#### Potranco Rd, San Antonio, TX 78245

7.3 Platted Acres . All utilities at site. Ideal for MF , Charter School or Self Storage or Retirement Community. On Potranco Road near 211 . New HEB close to site. Booming area.