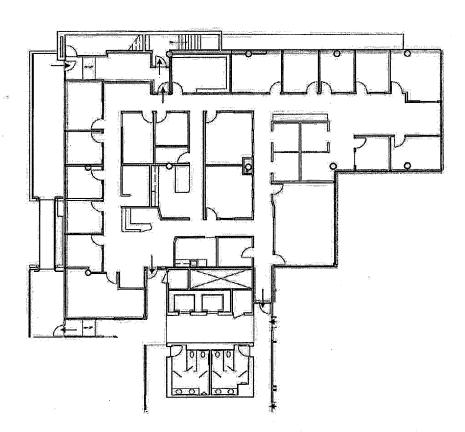

# OFFICE SUITE 859 WILLAMETTE STREET

- SUITE 320 5,965 SQUARE FEET
- APPROXIMATELY 17 PRIVATE OFFICES
- SPACIOUS OPEN AREA FOR CUBICLE SET-UP
- LARGE, WELL-LIT CONFERENCE ROOM
- RECEPTION, LOBBY, BREAK ROOM, AND OUTDOOR SEATING AREA