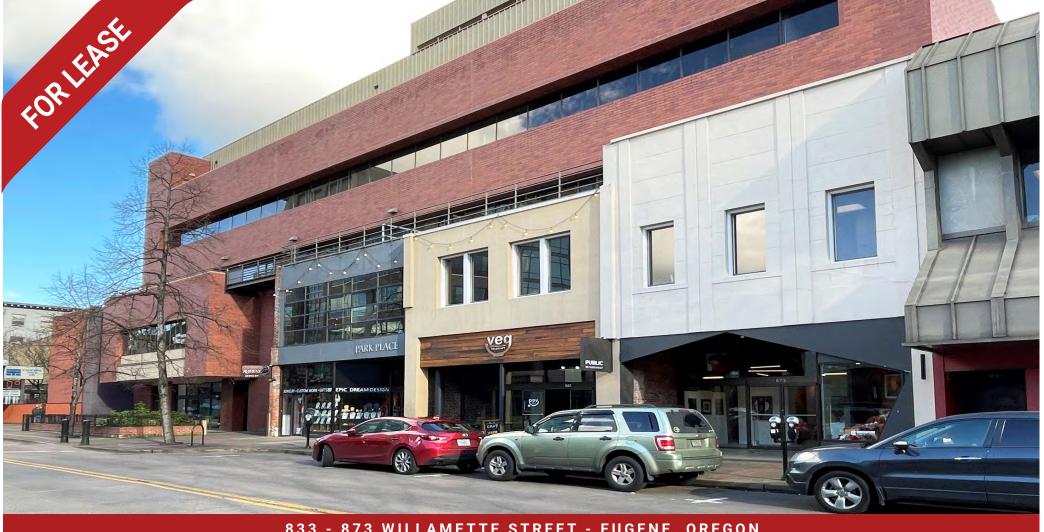

833 - 873 WILLAMETTE STREET - EUGENE, OREGON

### PARK PLACE BUILDING DOWNTOWN RETAIL AND OFFICE SPACES

- MULTI-TENANT BUILDING WITH MODERN AND HISTORIC ARCHITECTURE
- EUGNET HIGH-SPEED INTERNET
- ELEVATOR SERVED
- WILLAMETTE STREET FRONTAGE
- EXCELLENT DOWNTOWN LOCATION