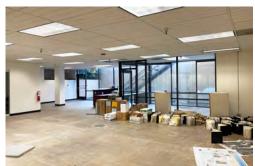

## OFFICE SPACE 845 WILLAMETTE STREET

- DAYLIGHT LOWER-LEVEL OFFICE SPACE
- 2,309 SQUARE FEET
- OPEN WORK AREAS
- PRIVATE OFFICES
- CONFERENCE ROOM
- RESTROOMS
- ELEVATOR SERVED

Lease Rate: \$1.08/SF, FULL SERVICE