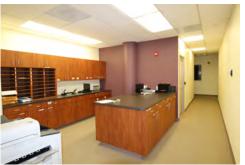

# OFFICE SUITE 859 WILLAMETTE STREET

- SUITE 320 5,965 SQUARE FEET
- APPROXIMATELY 17 PRIVATE OFFICES
- SPACIOUS OPEN AREA FOR CUBICLE SET-UP
- LARGE, WELL-LIT CONFERENCE ROOM
- RECEPTION, LOBBY, BREAK ROOM, AND OUTDOOR SEATING AREA

Lease Rate: \$1.70/SF, MODIFIED GROSS