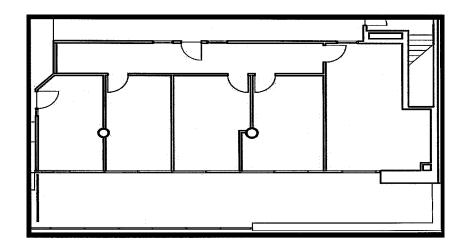

## OFFICE SPACE 845 WILLAMETTE STREET

- DAYLIGHT LOWER-LEVEL OFFICE SPACE
- 2,309 SQUARE FEET
- OPEN WORK AREAS
- PRIVATE OFFICES
- CONFERENCE ROOM
- RESTROOMS
- ELEVATOR SERVED

Lease Rate: \$1.08/SF, FULL SERVICE