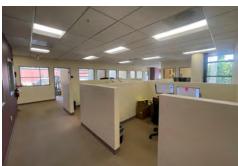

# OFFICE SUITE 859 WILLAMETTE STREET

- SUITE 320 5,965 SQUARE FEET
- APPROXIMATELY 17 PRIVATE OFFICES
- SPACIOUS OPEN AREA FOR CUBICLE SET-UP
- LARGE, WELL-LIT CONFERENCE ROOM
- RECEPTION, LOBBY, BREAK ROOM, AND OUTDOOR SEATING AREA

Lease Rate: \$1.70/SF, MODIFIED GROSS