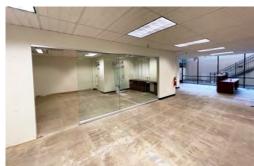

# OFFICE SUITE 859 WILLAMETTE STREET

- THIRD FLOOR OFFICE SUITE
- 1,625 SQUARE FEET
- EXPANSIVE WINDOW LINE
- LARGE OUTDOOR BALCONY
- ELEVATOR SERVED

Lease Rate: \$1.75/SF, FULL SERVICE

# OFFICE SUITE 859 WILLAMETTE STREET

- SUITE 320 5,965 SQUARE FEET
- APPROXIMATELY 17 PRIVATE OFFICES
- SPACIOUS OPEN AREA FOR CUBICLE SET-UP
- LARGE, WELL-LIT CONFERENCE ROOM
- RECEPTION, LOBBY, BREAK ROOM, AND OUTDOOR SEATING AREA

Lease Rate: \$1.70/SF, MODIFIED GROSS