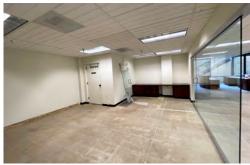

# OFFICE SUITE 859 WILLAMETTE STREET

- THIRD FLOOR OFFICE SUITE
- 1,625 SQUARE FEET
- EXPANSIVE WINDOW LINE
- LARGE OUTDOOR BALCONY
- ELEVATOR SERVED

Lease Rate: \$1.75/SF, FULL SERVICE

# OFFICE SUITE 859 WILLAMETTE STREET

- SUITE 320 5,965 SQUARE FEET
- APPROXIMATELY 17 PRIVATE OFFICES
- SPACIOUS OPEN AREA FOR CUBICLE SET-UP
- LARGE, WELL-LIT CONFERENCE ROOM
- RECEPTION, LOBBY, BREAK ROOM, AND OUTDOOR SEATING AREA

Lease Rate: \$1.70/SF, MODIFIED GROSS