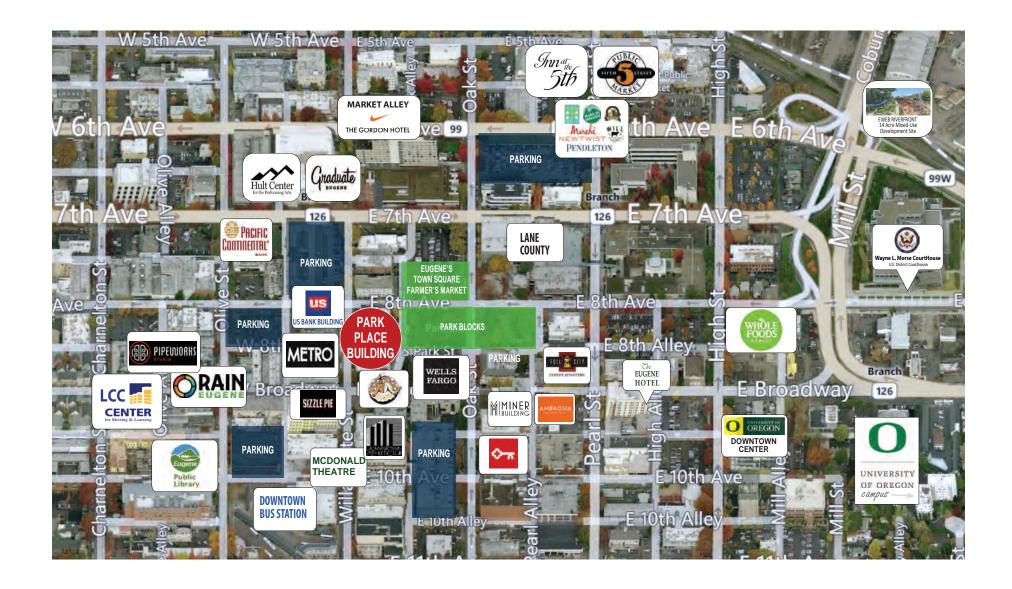

r own independent study and inspection.

## OFFICE SPACE 845 WILLAMETTE STREET

- DAYLIGHT LOWER-LEVEL OFFICE SPACE
- 2,309 SQUARE FEET
- OPEN WORK AREAS
- PRIVATE OFFICES
- CONFERENCE ROOM
- RESTROOMS
- ELEVATOR SERVED

Lease Rate: \$1.08/SF, FULL SERVICE

















# OFFICE SUITE 859 WILLAMETTE STREET

- THIRD FLOOR OFFICE SUITE
- 1,625 SQUARE FEET
- EXPANSIVE WINDOW LINE
- LARGE OUTDOOR BALCONY
- ELEVATOR SERVED

Lease Rate: \$1.75/SF, FULL SERVICE















# OFFICE SUITE 859 WILLAMETTE STREET

- SUITE 320 5,965 SQUARE FEET
- APPROXIMATELY 17 PRIVATE OFFICES
- SPACIOUS OPEN AREA FOR CUBICLE SET-UP
- LARGE, WELL-LIT CONFERENCE ROOM
- RECEPTION, LOBBY, BREAK ROOM, AND OUTDOOR SEATING AREA

Lease Rate: \$1.70/SF, MODIFIED GROSS





















### PARK PLACE LOCATION MAP