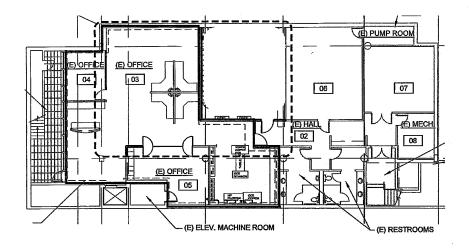

# OFFICE SUITE 859 WILLAMETTE STREET

- SUITE 320 5,965 SQUARE FEET
- APPROXIMATELY 17 PRIVATE OFFICES
- SPACIOUS OPEN AREA FOR CUBICLE SET-UP
- LARGE, WELL-LIT CONFERENCE ROOM
- RECEPTION, LOBBY, BREAK ROOM, AND OUTDOOR SEATING AREA