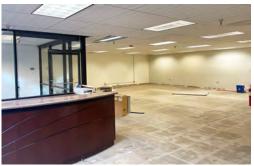

## OFFICE SPACE 845 WILLAMETTE STREET

- DAYLIGHT LOWER-LEVEL OFFICE SPACE
- 2,309 SQUARE FEET
- OPEN WORK AREAS
- PRIVATE OFFICES
- CONFERENCE ROOM
- RESTROOMS
- ELEVATOR SERVED

Lease Rate: \$1.08/SF, FULL SERVICE