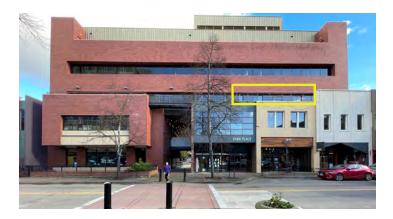

833 - 873 WILLAMETTE STREET - EUGENE, OREGON

### PARK PLACE BUILDING DOWNTOWN RETAIL AND OFFICE SPACES

- MULTI-TENANT BUILDING WITH MODERN AND HISTORIC ARCHITECTURE
- EUGNET HIGH-SPEED INTERNET
- ELEVATOR SERVED
- WILLAMETTE STREET FRONTAGE
- EXCELLENT DOWNTOWN LOCATION