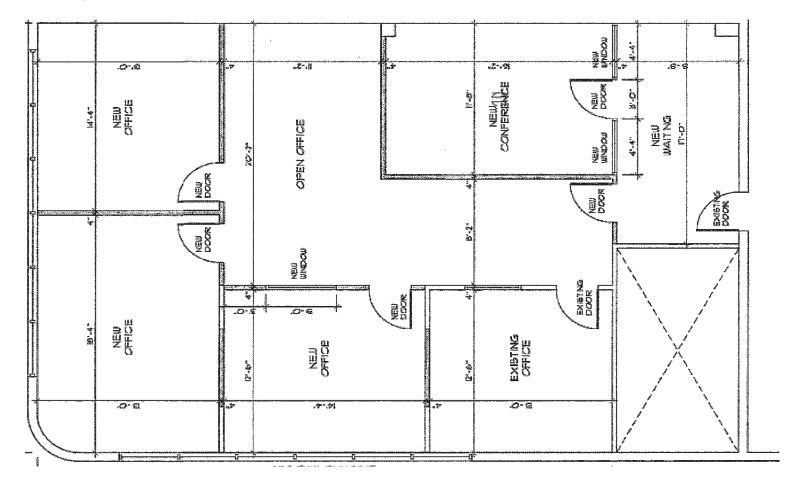

### Floor Plan

7990 SW 117th Avenue | Miami, FL 33183

### Suite 206 - 1,796 SF