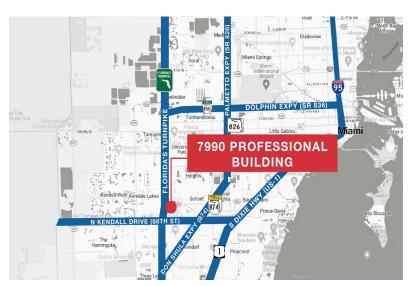

#### **Location Features**

- · Centrally located in the Kendall area
- Minutes away from Town & Country Mall
- Just east of the Florida's Turnpike with easy access to the Palmetto Expressway (SR 826)

## Retail Map

7990 SW 117th Avenue | Miami, FL 33183