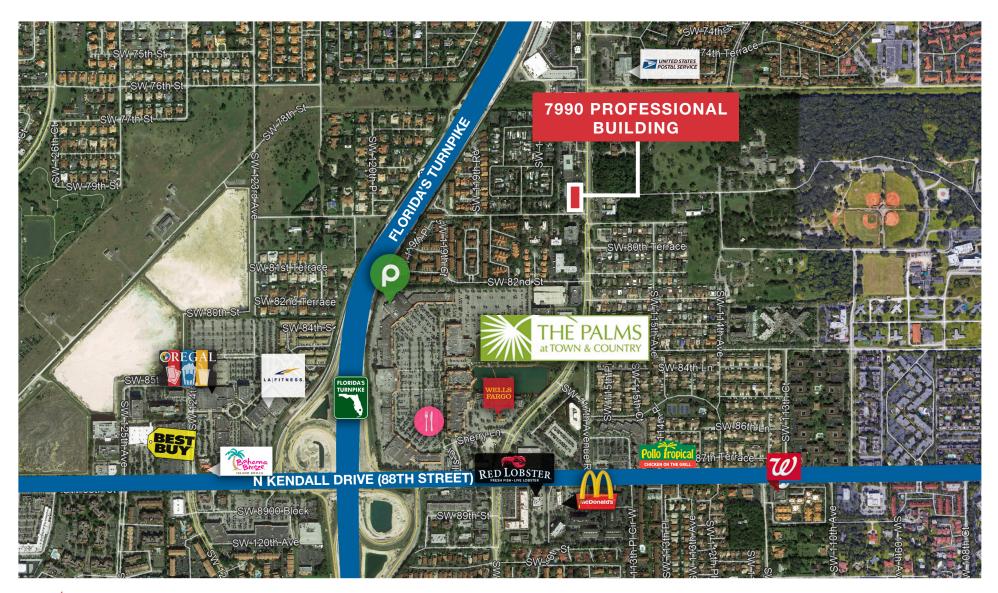

|          |                   | May 1st, 2025 |
| Suite 206  | 1,796 SF | \$32.00 PSF       | Immediately   |
|            |          |                   | Available     |

<sup>\*</sup> Suite 202 can be subdivided into 959, 1,796, 2,971 SF.



**Q** 9

9655 South Dixie Highway, Suite 300, Miami, FL 33156

+1 305 938 4000

naimia-ftl.com

### Floor Plan

7990 SW 117th Avenue | Miami, FL 33183

Suite 110 - 172 SF















### Floor Plan

7990 SW 117th Avenue | Miami, FL 33183

### Suite 202 - 5,726 SF | Available May 1st, 2025

can be subdivided into 959, 1,796, 2,971 SF.







9655 South Dixie Highway, Suite 300, Miami, FL 33156





### Floor Plan

7990 SW 117th Avenue | Miami, FL 33183

### Suite 206 - 1,796 SF













## Retail Map

7990 SW 117th Avenue | Miami, FL 33183