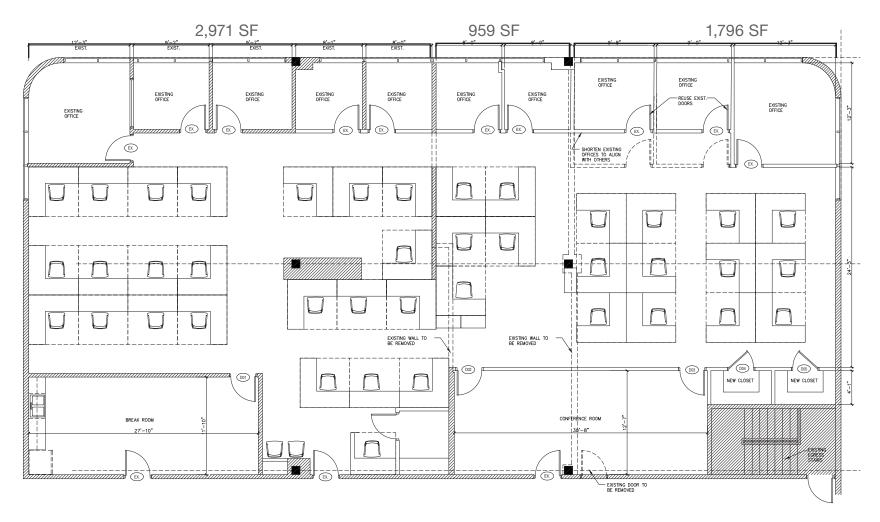

### Floor Plan

7990 SW 117th Avenue | Miami, FL 33183

### Suite 202 - 5,726 SF | Available May 1st, 2025

can be subdivided into 959, 1,796, 2,971 SF.

9655 South Dixie Highway, Suite 300, Miami, FL 33156