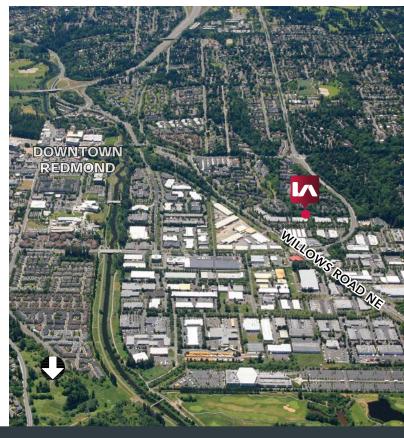

#### COMMENTS

- » Rarely available office with warehouse space for lease in desirable Redmond Heights Tech Center in the Willows Road industrial area
- » Premier location with prominent exposure to Willows Road and 148th Ave. NE
- » Easy access to SR 520, which has direct access to Interstate 405