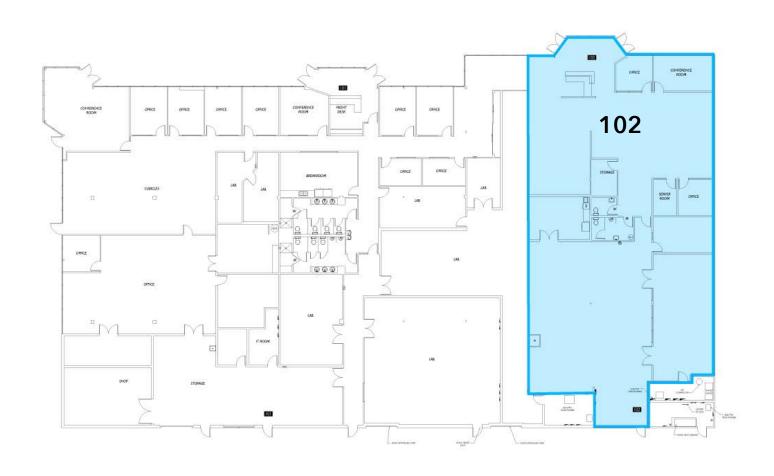

#### **SUITE C-102**

Total SF Available:6,889 SFWarehouse SF:3,304 SFOffice SF:3,585 SF

Lease Rate: \$24.00 SF/yr | NNN

AVAILABLE SPACES 14833 NE 87TH ST

| SUITE | OFFICE SF | WAREHOUSE SF | TOTAL SF | LEASE RATE        |
|-------|-----------|--------------|----------|-------------------|
| C-102 | 3,585 SF  | 3,304 SF     | 6,889 SF | \$24.00 SF/Yr NNN |