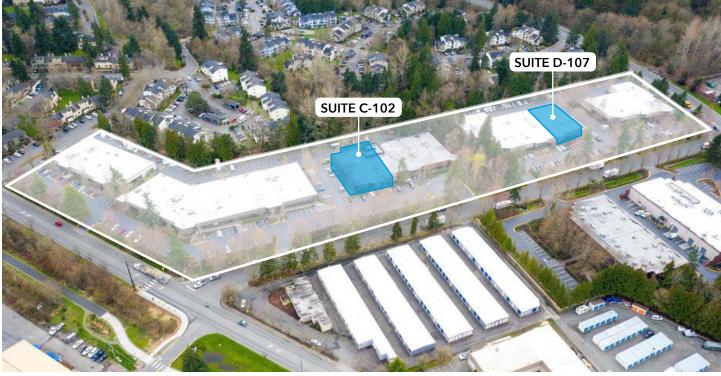

#### **SUITE C-102**

Total SF Available:6,889 SFWarehouse SF:3,304 SFOffice SF:3,585 SF

Lease Rate: \$24.00 SF/yr | NNN

## **SUITE D-107 | AVAILABLE WITH 30 DAYS NOTICE**

 Total SF:
 9,044 SF

 Warehouse SF:
 5,121 SF

 Office SF:
 3,923 SF

 Lease Rate:
 \$24.00 SF/yr | NNN

AVAILABLE SPACES 14833 NE 87TH ST

| SUITE | OFFICE SF | WAREHOUSE SF | TOTAL SF | LEASE RATE        |
|-------|-----------|--------------|----------|-------------------|
| C-102 | 3,585 SF  | 3,304 SF     | 6,889 SF | \$24.00 SF/Yr NNN |

## **AVAILABLE SPACES**

14727-14737 NE 87TH ST

| SUITE | OFFICE SF | WAREHOUSE SF | TOTAL SF | LEASE RATE        |
|-------|-----------|--------------|----------|-------------------|
| D-107 | 3,923 SF  | 5,121 SF     | 9,044 SF | \$24.00 SF/Yr NNN |