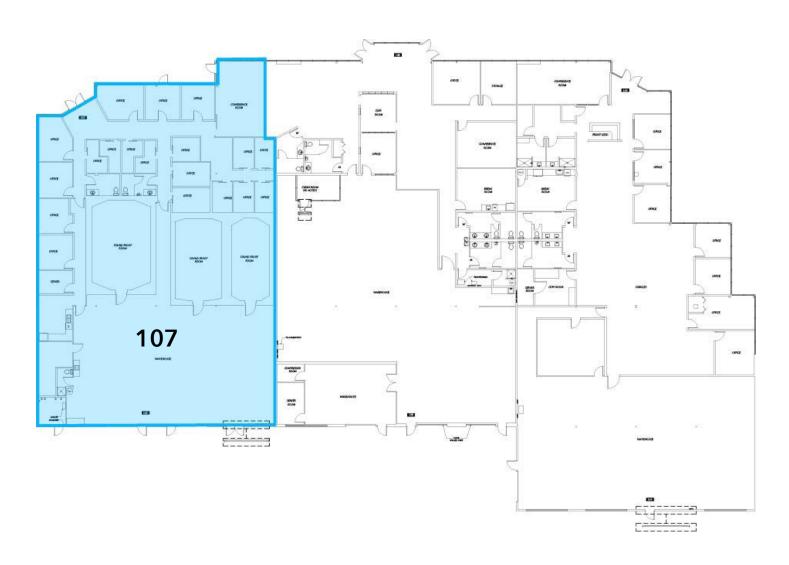

## **SUITE D-107 | AVAILABLE WITH 30 DAYS NOTICE**

 Total SF:
 9,044 SF

 Warehouse SF:
 5,121 SF

 Office SF:
 3,923 SF

 Lease Rate:
 \$24.00 SF/yr | NNN

## **AVAILABLE SPACES**

14727-14737 NE 87TH ST

| SUITE | OFFICE SF | WAREHOUSE SF | TOTAL SF | LEASE RATE        |
|-------|-----------|--------------|----------|-------------------|
| D-107 | 3,923 SF  | 5,121 SF     | 9,044 SF | \$24.00 SF/Yr NNN |