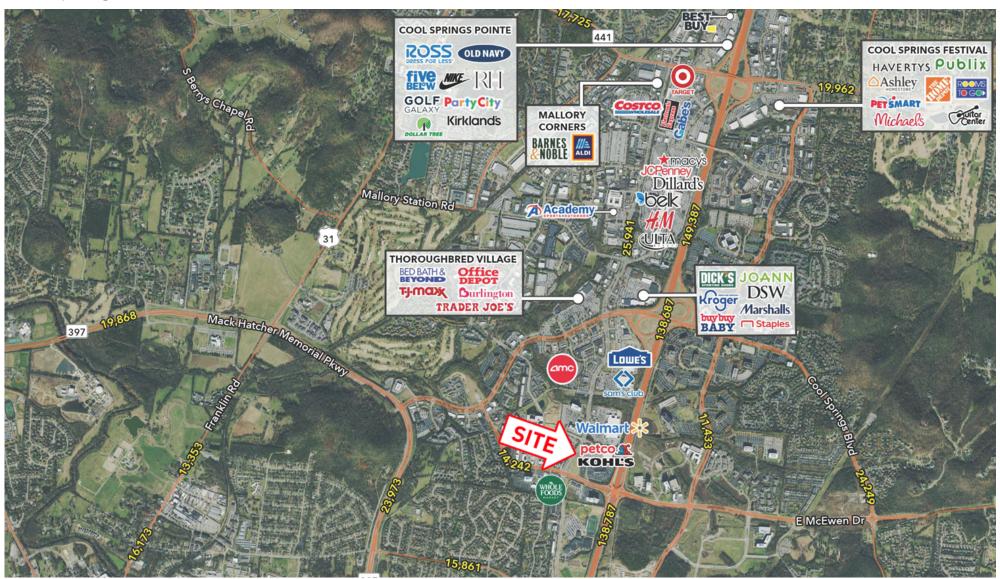

## **KOHL'S ANCHORED PAD SITE**

300 Spring Creek Drive | Franklin, TN | #522

FOR MORE INFORMATION. CONTACT EXCLUSIVE AGENT(S):

SAM NICHOLS sam.nichols@tscg.com 615.324.5644