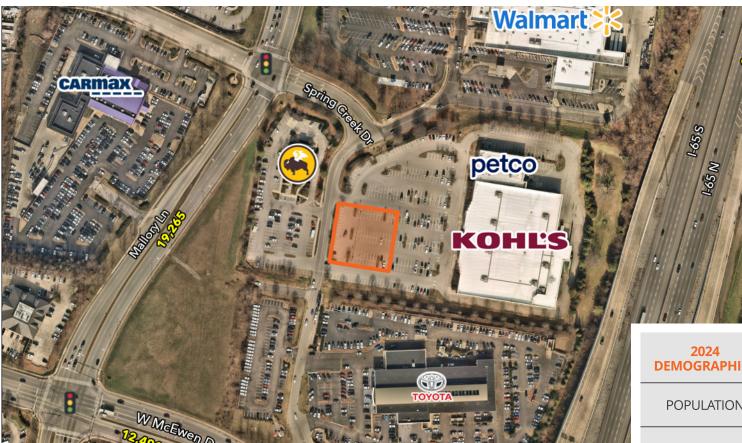

## **KOHL'S PAD SITE - GROUND LEASE ONLY**

300 Spring Creek Drive | Franklin, TN | #522

| 2024<br>DEMOGRAPHICS | 1 MILE    | 3 MILES   | 5 MILES   |
|----------------------|-----------|-----------|-----------|
| POPULATION           | 7,516     | 49,319    | 110,407   |
| HOUSEHOLDS           | 3,879     | 20,645    | 42,341    |
| AVG. HH INCOME       | \$146,579 | \$158,834 | \$173,058 |

- +/- 0.6 AC outparcel (approximately 175 ft x 155 ft)
- · Signalized access at Mallory Ln (18,821 ADT) and W McEwen Dr (14,242 ADT)
- Cross access with Walmart Supercenter
- · Anchored by Kohl's department store