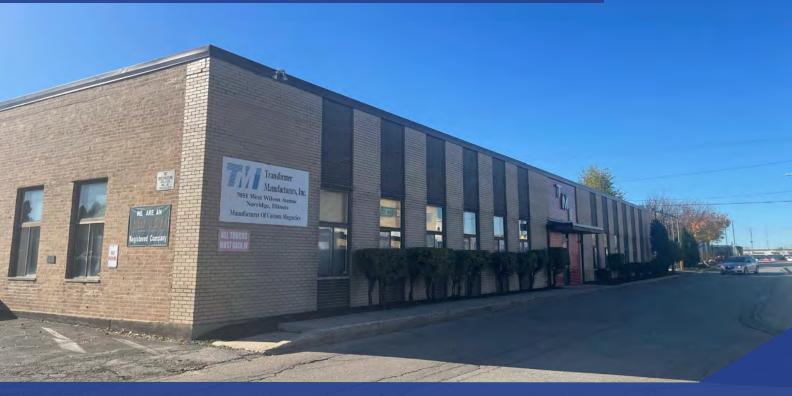

### 7051 W. Wilson Avenue, Norridge IL 60706

### FOR SALE OR LEASE: Clean and Well Cared For Building

BUILDING SIZE: 30,458 SF

LOT SIZE: 1.1 Acre

OFFICE: Approx. 2,600 SF

TRUCK LOADING: 1 Drive-In Door, 2 Interior Docks

CEILING: 13'

PARKING: Approx. 25 Cars

#### **HIGHLIGHTS**

- Very few buildings available in the market
- Clean and well cared for
- PIN: 13-18-100-093-0000