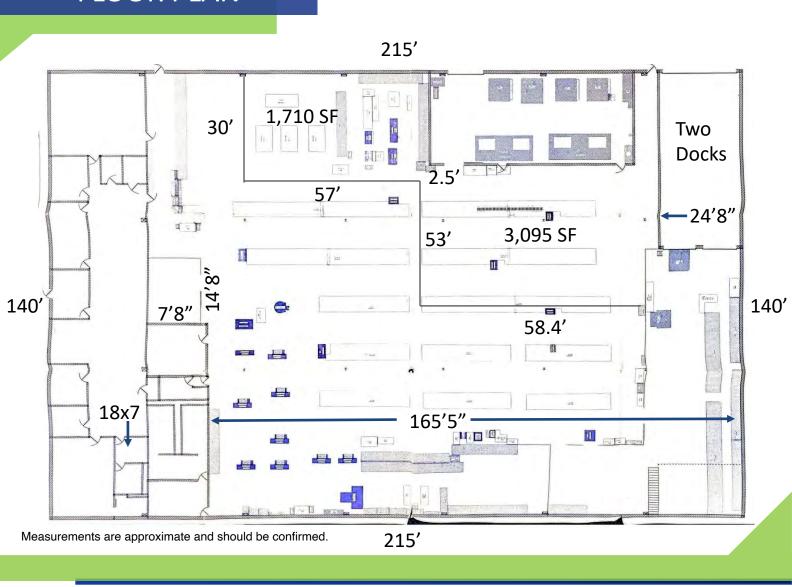

### 7051 W. Wilson Avenue, Norridge IL 60706



### FOR SALE OR LEASE: Clean and Well Cared For Building

BUILDING SIZE: 30,458 SF

LOT SIZE: 1.1 Acre

OFFICE: Approx. 2,600 SF

TRUCK LOADING: 1 Drive-In Door, 2 Interior Docks

CEILING: 13'

PARKING: Approx. 25 Cars

TAXES (2023): \$71,129 (\$2.33 PSF)

LEASE RATE: \$5.75 Net SALE PRICE: \$2,100,000

#### **HIGHLIGHTS**

- Very few buildings available in the market
- Clean and well cared for
- PIN: 13-18-100-093-0000









### **FLOOR PLAN**







# **PHOTOS**









# **PHOTOS**













Access To I-90/ I-94/I-294 7 Miles from O'Hare Intl.
Airport

1 Min. from Harlem Ave.

13 Miles from Chicago Loop