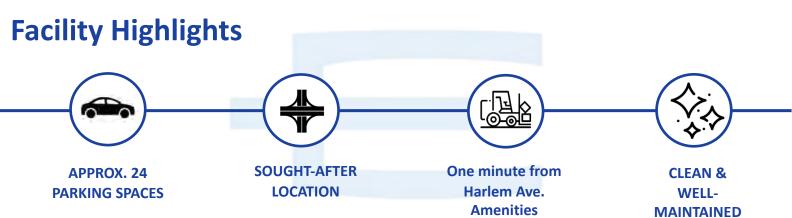

### FOR SALE OR LEASE: Clean and Well Cared For Building

BUILDING SIZE: 30,458 SF

LOT SIZE: 1.1 Acre

OFFICE: Approx. 2,600 SF

TRUCK LOADING: 1 Drive-In Door, 2 Interior Docks

CEILING: 13'

PARKING: Approx. 25 Cars

# **PHOTOS**

Access To I-90/ I-94/I-294 7 Miles from O'Hare Intl.
Airport

1 Min. from Harlem Ave.

13 Miles from Chicago Loop