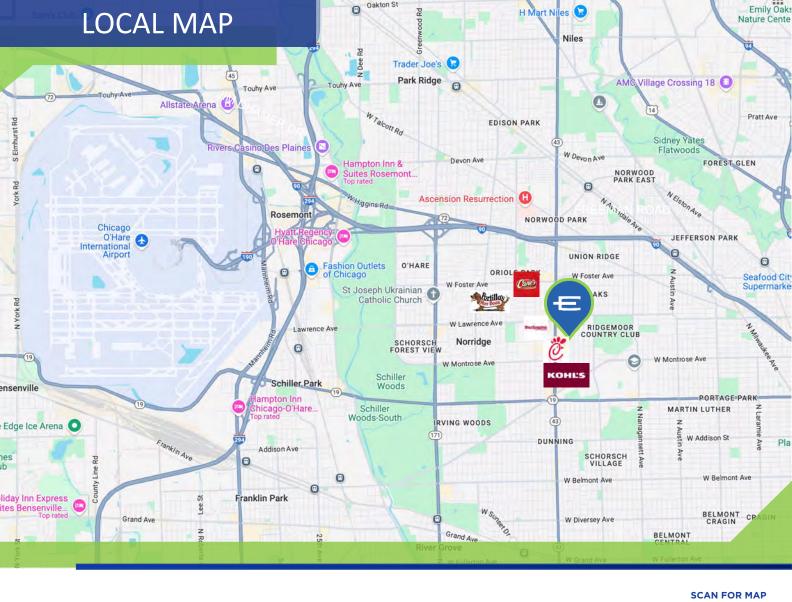

# **PHOTOS**

Access To I-90/ I-94/I-294 7 Miles from O'Hare Intl.
Airport

1 Min. from Harlem Ave.

13 Miles from Chicago Loop