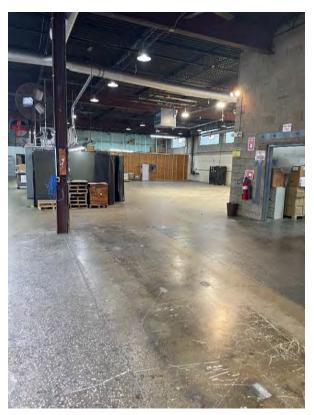

### 7051 W. Wilson Avenue, Norridge IL 60706



### FOR SALE OR LEASE: Clean and Well Cared For Building

BUILDING SIZE: 30,458 SF

LOT SIZE: 1.1 Acre

OFFICE: Approx. 2,600 SF

TRUCK LOADING: 1 Drive-In Door, 2 Interior Docks

CEILING: 13'

PARKING: Approx. 25 Cars

TAXES (2023): \$71,129 (\$2.33 PSF)

LEASE RATE: \$5.75 Net SALE PRICE: \$2,100,000

#### **HIGHLIGHTS**

- Very few buildings available in the market
- Clean and well cared for
- PIN: 13-18-100-093-0000









### **FLOOR PLAN**







# **PHOTOS**









# **PHOTOS**













Access To I-90/ I-94/I-294 7 Miles from O'Hare Intl.
Airport

1 Min. from Harlem Ave.

13 Miles from Chicago Loop